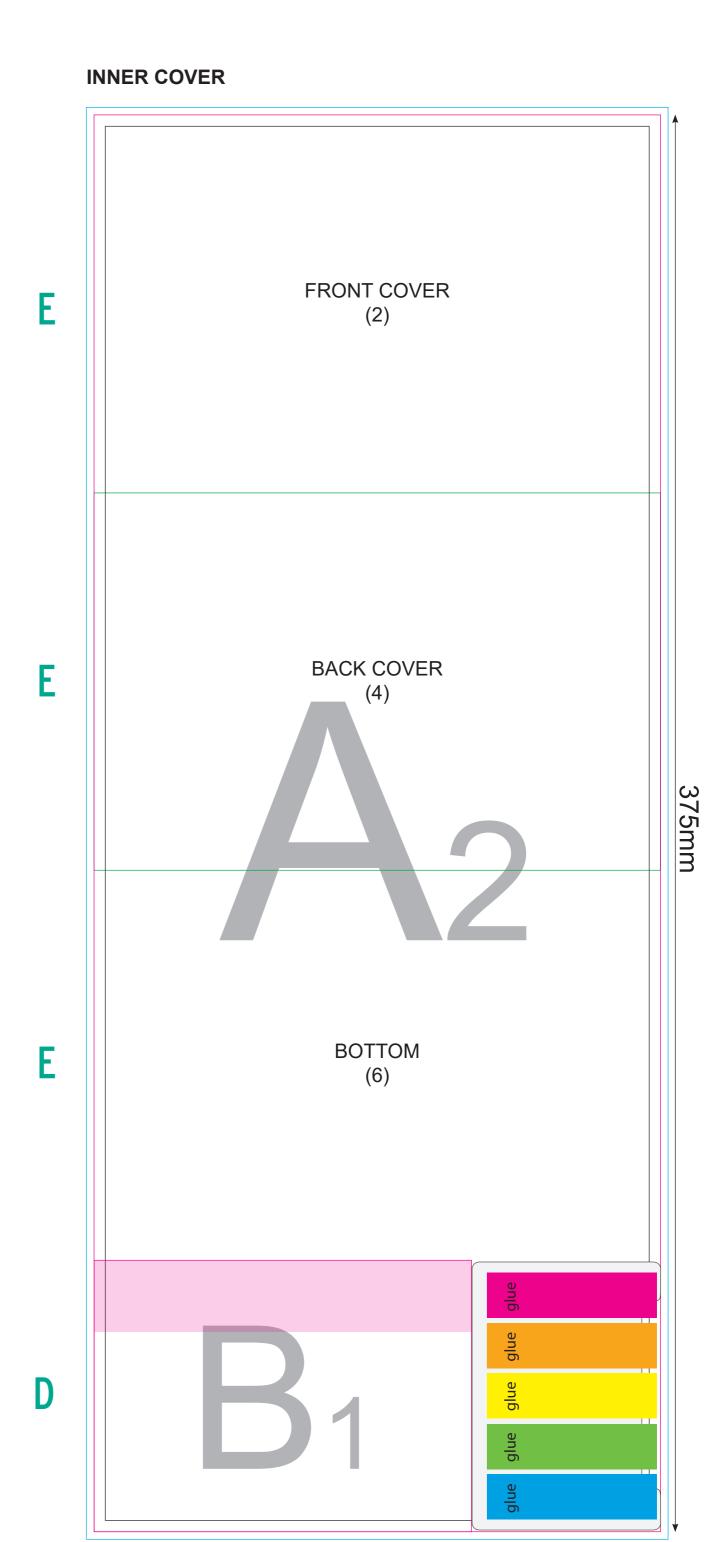

Logo position: OUTSIDE/INNER COVER full colour all surface

STICKY NOTES (B1) Paper colour: white Paper type: standard Paper weight: 80gr Size of logo: Bleeding: Logo colours: -

SHEETS (D1.1-D12.1 / D1.2-D12.2) Paper colour: white Paper type: standard Paper weight: 80gr Size of logo: Bleeding: -Logo colours: -

—Safe print area. Keep all important text and graphics within this area —Solid board

----Edge of solid board

**COMPANY STAMP** 

Artwork Approval Form COVERS (A1/A2)
Logo position: OUTSIDE/INNER COVER STICKY NOTES (B1) SHEETS (D1.1-D12.1 / D1.2-D12.2) Order no: -1 Paper colour: white Paper colour: white CALOO1-XD Article: Logo colours: Size of logo: Lamination: full colour Quantity: Paper type: standard Paper type: standard Paper weight: 80gr Paper weight: 80gr all surface Sizes: Standard Size of logo: Bleeding: -Size of logo: Bleeding: Logo colours: -Logo colours: scale 1:1 THIS FILE IS ONLY FOR VISUALIZATION COMMENTS: THE FINAL RESULT OF COLOURS WILL BE AFFECTED DEPENDING OF LAMINATION TYPE ( MATT OR SHINY ) PREVIEW PAGE 2/2 **CALENDAR SHEET - FRONT CALENDAR SHEET - BACK** 85mm 148mm **CALENDAR SHEET - FRONT CALENDAR SHEET - BACK** 85mm 148mm **CALENDAR SHEET - FRONT CALENDAR SHEET - BACK** 148mm **CALENDAR SHEET - FRONT CALENDAR SHEET - BACK** 85mm 148mm **CALENDAR SHEET - FRONT CALENDAR SHEET - BACK** 85mm 148mm **CALENDAR SHEET - FRONT CALENDAR SHEET - BACK** 85mm 148mm **CALENDAR SHEET - FRONT CALENDAR SHEET - BACK** 85mm 148mm **CALENDAR SHEET - FRONT CALENDAR SHEET - BACK** 