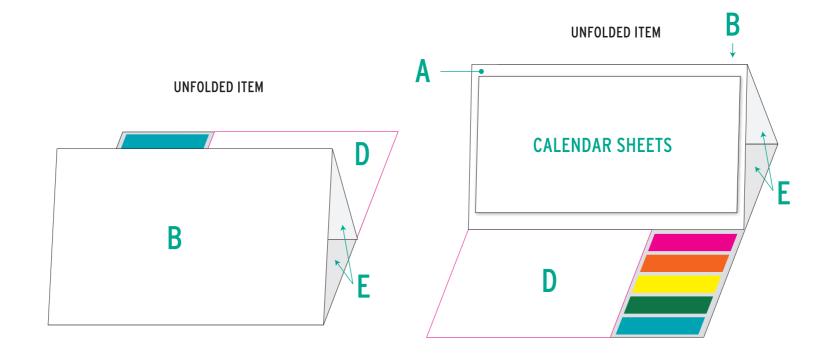

Logo position: OUTSIDE/INNER COVER full colour all surface

STICKY NOTES (B1) Paper colour: white Paper type: standard Paper weight: 80gr Size of logo: Bleeding: Logo colours: -

SHEETS (D1.1-D12.1 / D1.2-D12.2) Paper colour: white Paper type: standard Paper weight: 80gr Size of logo: Bleeding: -Logo colours: -

—Safe print area. Keep all important text and graphics within this area —Solid board

----Edge of solid board

**COMPANY STAMP** 

Artwork Approval Form COVERS (A1/A2)
Logo position: OUTSIDE/INNER COVER STICKY NOTES (B1) SHEETS (D1.1-D12.1 / D1.2-D12.2) Order no: -1 Paper colour: white Paper colour: white CALOO1-XD Article: Logo colours: Size of logo: Lamination: full colour Quantity: Paper type: standard Paper type: standard Paper weight: 80gr Paper weight: 80gr all surface Sizes: Standard Size of logo: Bleeding: -Size of logo: Bleeding: Logo colours: -Logo colours: scale 1:1 THIS FILE IS ONLY FOR VISUALIZATION COMMENTS: THE FINAL RESULT OF COLOURS WILL BE AFFECTED DEPENDING OF LAMINATION TYPE ( MATT OR SHINY ) PREVIEW PAGE 2/2 **CALENDAR SHEET - FRONT CALENDAR SHEET - BACK** 85mm 148mm **CALENDAR SHEET - FRONT CALENDAR SHEET - BACK** 85mm 148mm **CALENDAR SHEET - FRONT CALENDAR SHEET - BACK** 148mm **CALENDAR SHEET - FRONT CALENDAR SHEET - BACK** 85mm 148mm **CALENDAR SHEET - FRONT CALENDAR SHEET - BACK** 85mm 148mm **CALENDAR SHEET - FRONT CALENDAR SHEET - BACK** 85mm 148mm **CALENDAR SHEET - FRONT CALENDAR SHEET - BACK** 85mm 148mm **CALENDAR SHEET - FRONT CALENDAR SHEET - BACK** 