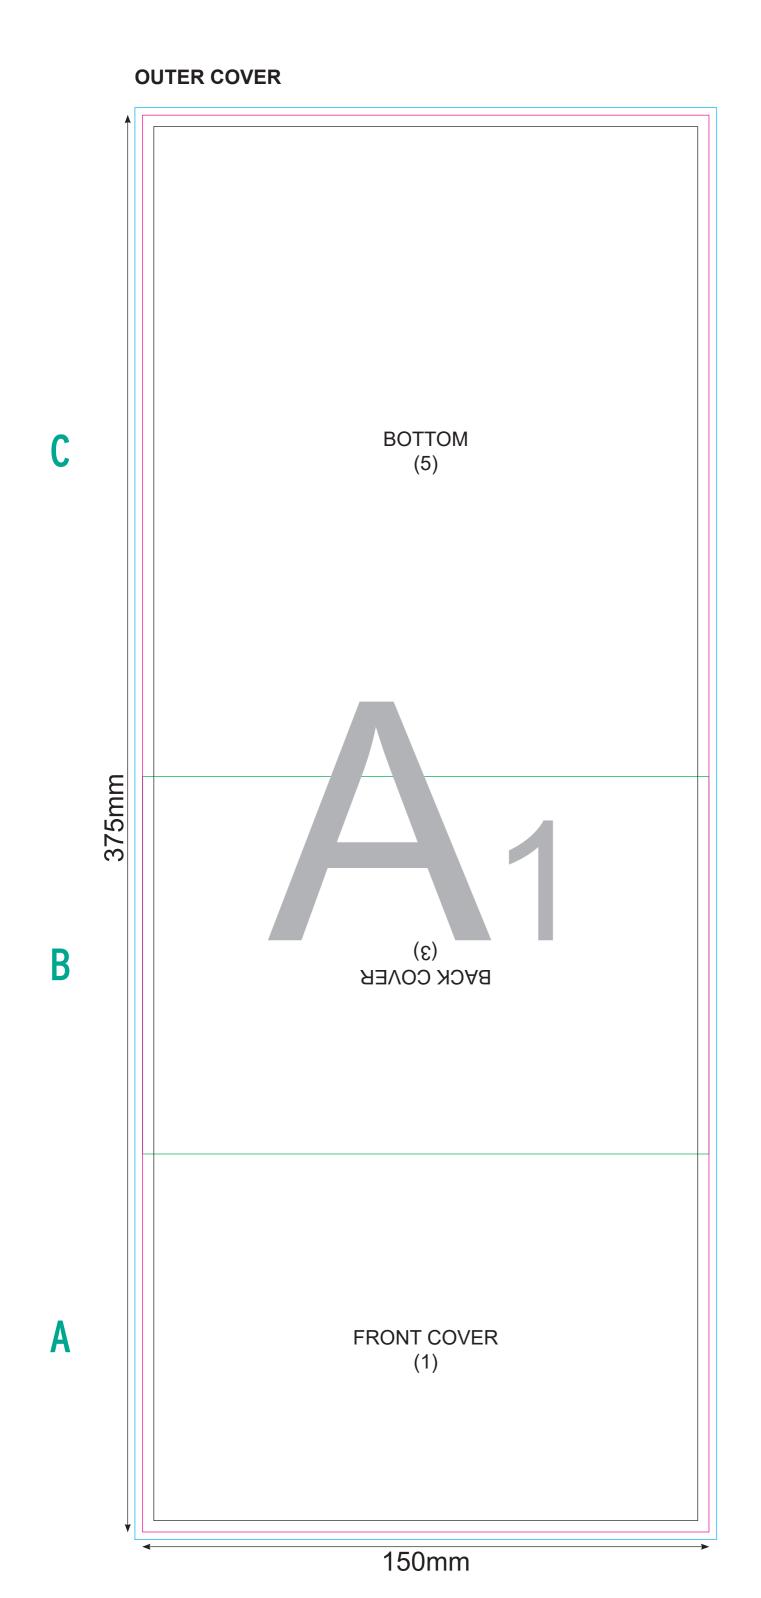

## COMMENTS: THE FINAL RESULT OF COLOURS WILL BE AFFECTED DEPENDING OF LAMINATION TYPE ( MATT OR SHINY )

150mm

Key:

—Finished component size

—Bleed area. In case of bleed imprint, please extend it until blue line

—Safe print area. Keep all important text and graphics within this area —Solid board

----Edge of solid board

**COMPANY STAMP** 

Artwork Approval Form COVERS (A1/A2)
Logo position: OUTSIDE/INNER COVER STICKY NOTES (B1) SHEETS (D1.1-D12.1 / D1.2-D12.2) Order no: -1 Paper colour: white Paper colour: white CALOO1-XD Article: Logo colours: Size of logo: Lamination: full colour Quantity: Paper type: standard Paper type: standard Paper weight: 80gr Paper weight: 80gr all surface Sizes: Standard Size of logo: Bleeding: -Size of logo: Bleeding: Logo colours: -Logo colours: scale 1:1 THIS FILE IS ONLY FOR VISUALIZATION COMMENTS: THE FINAL RESULT OF COLOURS WILL BE AFFECTED DEPENDING OF LAMINATION TYPE ( MATT OR SHINY ) PREVIEW PAGE 2/2 **CALENDAR SHEET - FRONT CALENDAR SHEET - BACK** 85mm 148mm **CALENDAR SHEET - FRONT CALENDAR SHEET - BACK** 85mm 148mm **CALENDAR SHEET - FRONT CALENDAR SHEET - BACK** 148mm **CALENDAR SHEET - FRONT CALENDAR SHEET - BACK** 85mm 148mm **CALENDAR SHEET - FRONT CALENDAR SHEET - BACK** 85mm 148mm **CALENDAR SHEET - FRONT CALENDAR SHEET - BACK** 85mm 148mm **CALENDAR SHEET - FRONT CALENDAR SHEET - BACK** 85mm 148mm **CALENDAR SHEET - FRONT CALENDAR SHEET - BACK** 