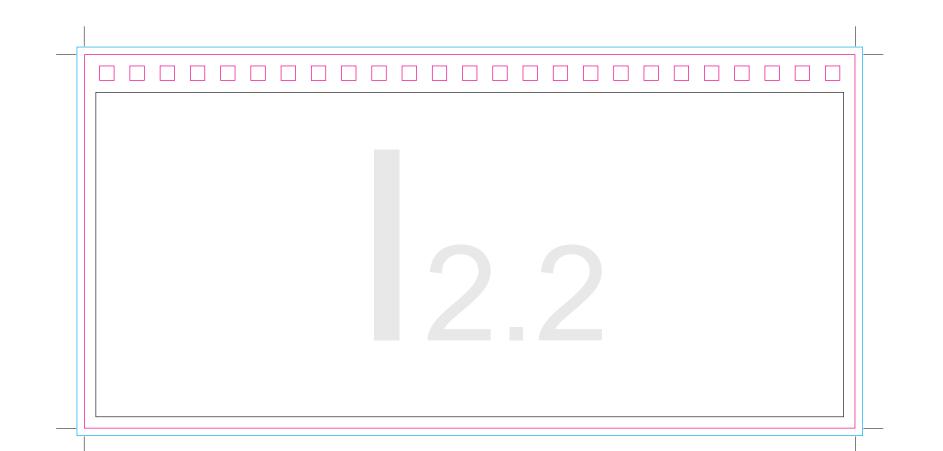

scale 1:1

COMMENTS: THE FINAL RESULT OF COLOURS WILL BE AFFECTED DEPENDING OF LAMINATION TYPE (MATT OR SHINY)

**CALENDAR SHEET - FRONT** 

**CALENDAR SHEET - BACK** 

Key:

—Finished component size

-Bleed area. In case of bleed imprint, please extend it until blue line

—Safe print area. Keep all important text and graphics within this area

—Solid Board

—Axis of the Crease