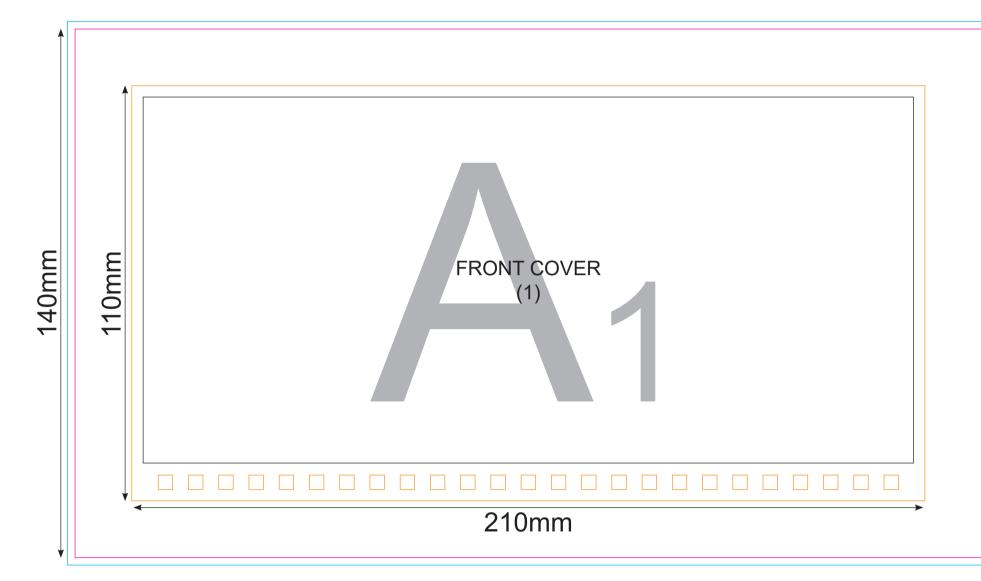

## scale 1:1

COMMENTS: THE FINAL RESULT OF COLOURS WILL BE AFFECTED DEPENDING OF LAMINATION TYPE (MATT OR SHINY)

D

A

B

Key:

-Finished component size

-Bleed area. In case of bleed imprint, please extend it until blue line

—Safe print area. Keep all important text and graphics within this area

—Solid board

----Edge of solid board

**CLIENT APPROVAL** 

**AUTHORISED SIGNATURE** 

| Order no:<br>Article:-1<br>CALOO2-XDRings colours:<br>Quantity:<br>Sizes:-Standard | COVERS (A1, C1 / B1, D1)<br>Logo position: OUTSIDE/INNER<br>Logo colours: full colour<br>Size of logo: all surface<br>Lamination: - | STICKY NOTES (E1)Paper colour:whitePaper type:standardPaper weight:80grSize of logo:-Bleeding:-Logo colours:- | STICKY NOTES (G1)Paper colour:whitePaper type:standardPaper weight:80grSize of logo:-Bleeding:-Logo colours:- | Artwork Approval Form<br>Size of logo: -<br>Bleeding: -<br>Logo colours: - |
|------------------------------------------------------------------------------------|-------------------------------------------------------------------------------------------------------------------------------------|---------------------------------------------------------------------------------------------------------------|---------------------------------------------------------------------------------------------------------------|----------------------------------------------------------------------------|
|------------------------------------------------------------------------------------|-------------------------------------------------------------------------------------------------------------------------------------|---------------------------------------------------------------------------------------------------------------|---------------------------------------------------------------------------------------------------------------|----------------------------------------------------------------------------|