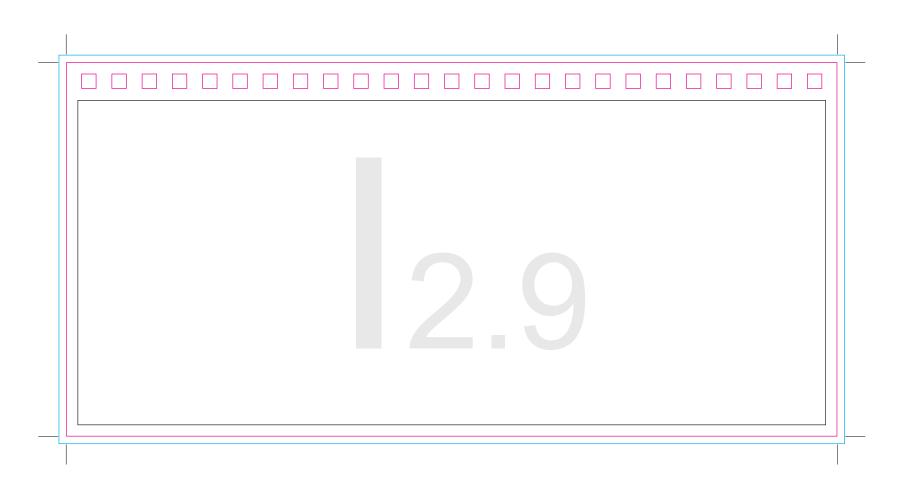

## scale 1:1

COMMENTS: THE FINAL RESULT OF COLOURS WILL BE AFFECTED DEPENDING OF LAMINATION TYPE (MATT OR SHINY)

D

A

B

Key:

-Finished component size

-Bleed area. In case of bleed imprint, please extend it until blue line

—Safe print area. Keep all important text and graphics within this area

—Solid board

----Edge of solid board