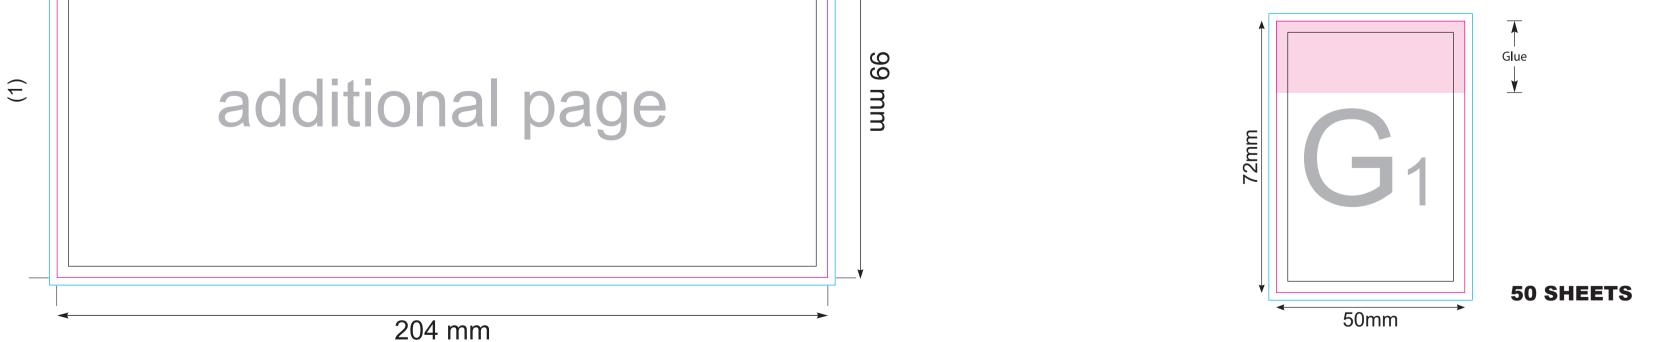

| Order no:<br>Article:<br>Rings colours:<br>Quantity:<br>Sizes: | -1<br>CALOO2-XD<br>-<br>Standard | Logo colours: | OUTSIDE/INNER<br>full colour<br>all surface | STICKY NOTES<br>Paper colour:<br>Paper type:<br>Paper weight:<br>Size of logo:<br>Bleeding:<br>Logo colours: | white<br>standard<br>80gr<br>-<br>- | STICKY NOTES<br>Paper colour:<br>Paper type:<br>Paper weight:<br>Size of logo:<br>Bleeding:<br>Logo colours: | white<br>standard<br>80gr<br>-<br>- | SHEETS (L1.1-L1.<br>Size of logo:<br>Bleeding:<br>Logo colours: | Artwork Approval Form 12 / L2.1-L2.12) |
|----------------------------------------------------------------|----------------------------------|---------------|---------------------------------------------|--------------------------------------------------------------------------------------------------------------|-------------------------------------|--------------------------------------------------------------------------------------------------------------|-------------------------------------|-----------------------------------------------------------------|----------------------------------------|
|                                                                |                                  |               |                                             |                                                                                                              |                                     |                                                                                                              |                                     |                                                                 |                                        |

**CLIENT APPROVAL** 

**AUTHORISED SIGNATURE** 

| Order no:<br>Article:-1<br>CALOO2-XDRings colours:<br>Quantity:<br>Sizes:-Standard | COVERS (A1, C1 / B1, D1)<br>Logo position: OUTSIDE/INNER<br>Logo colours: full colour<br>Size of logo: all surface<br>Lamination: - | STICKY NOTES (E1)Paper colour:whitePaper type:standardPaper weight:80grSize of logo:-Bleeding:-Logo colours:- | STICKY NOTES (G1)Paper colour:whitePaper type:standardPaper weight:80grSize of logo:-Bleeding:-Logo colours:- | Artwork Approval Form<br>Size of logo: -<br>Bleeding: -<br>Logo colours: - |
|------------------------------------------------------------------------------------|-------------------------------------------------------------------------------------------------------------------------------------|---------------------------------------------------------------------------------------------------------------|---------------------------------------------------------------------------------------------------------------|----------------------------------------------------------------------------|
|------------------------------------------------------------------------------------|-------------------------------------------------------------------------------------------------------------------------------------|---------------------------------------------------------------------------------------------------------------|---------------------------------------------------------------------------------------------------------------|----------------------------------------------------------------------------|