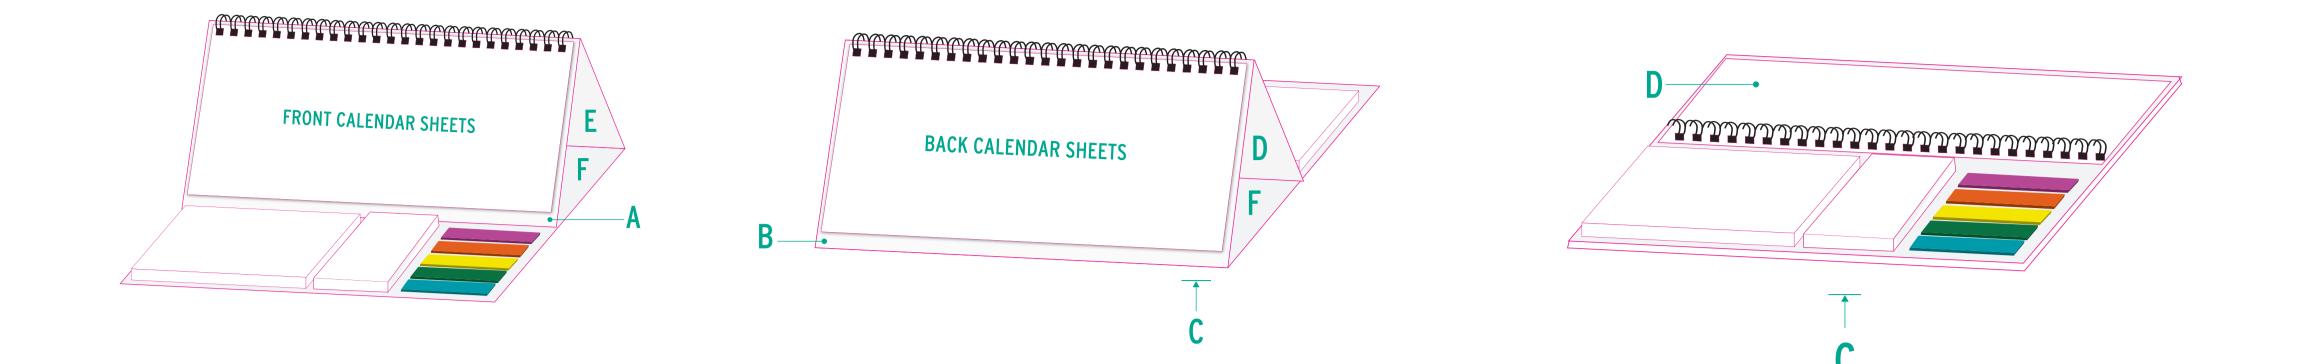

| Order no:<br>Article:<br>Rings colours:<br>Quantity:<br>Sizes: | -1<br>CALOO2-XD<br>-<br>Standard | Logo colours: | OUTSIDE/INNER<br>full colour<br>all surface | STICKY NOTES<br>Paper colour:<br>Paper type:<br>Paper weight:<br>Size of logo:<br>Bleeding:<br>Logo colours: | white<br>standard<br>80gr<br>-<br>- | STICKY NOTES<br>Paper colour:<br>Paper type:<br>Paper weight:<br>Size of logo:<br>Bleeding:<br>Logo colours: | white<br>standard<br>80gr<br>-<br>- | SHEETS (L1.1-L1.<br>Size of logo:<br>Bleeding:<br>Logo colours: | Artwork Approval Form 12 / L2.1-L2.12) |
|----------------------------------------------------------------|----------------------------------|---------------|---------------------------------------------|--------------------------------------------------------------------------------------------------------------|-------------------------------------|--------------------------------------------------------------------------------------------------------------|-------------------------------------|-----------------------------------------------------------------|----------------------------------------|
|                                                                |                                  |               |                                             |                                                                                                              |                                     |                                                                                                              |                                     |                                                                 |                                        |

**CLIENT APPROVAL** 

**AUTHORISED SIGNATURE** 

| Order no:<br>Article:-1<br>CALOO2-XDRings colours:<br>Quantity:<br>Sizes:-Standard | COVERS (A1, C1 / B1, D1)<br>Logo position: OUTSIDE/INNER<br>Logo colours: full colour<br>Size of logo: all surface<br>Lamination: - | STICKY NOTES (E1)Paper colour:whitePaper type:standardPaper weight:80grSize of logo:-Bleeding:-Logo colours:- | STICKY NOTES (G1)Paper colour:whitePaper type:standardPaper weight:80grSize of logo:-Bleeding:-Logo colours:- | Artwork Approval Form<br>Size of logo: -<br>Bleeding: -<br>Logo colours: - |
|------------------------------------------------------------------------------------|-------------------------------------------------------------------------------------------------------------------------------------|---------------------------------------------------------------------------------------------------------------|---------------------------------------------------------------------------------------------------------------|----------------------------------------------------------------------------|
|------------------------------------------------------------------------------------|-------------------------------------------------------------------------------------------------------------------------------------|---------------------------------------------------------------------------------------------------------------|---------------------------------------------------------------------------------------------------------------|----------------------------------------------------------------------------|