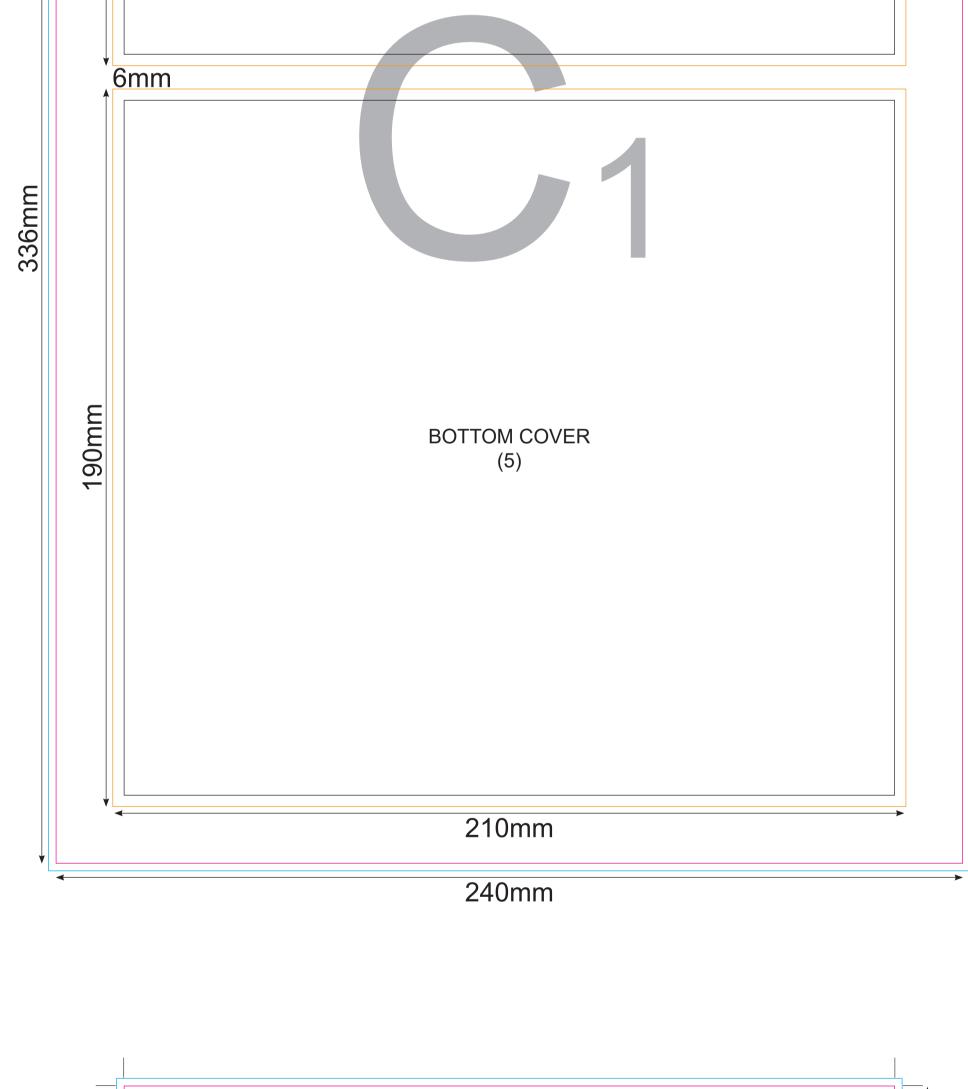

## scale 1:1

COMMENTS: THE FINAL RESULT OF COLOURS WILL BE AFFECTED DEPENDING OF LAMINATION TYPE (MATT OR SHINY)

D

A

B

Key:

-Finished component size

-Bleed area. In case of bleed imprint, please extend it until blue line

—Safe print area. Keep all important text and graphics within this area

—Solid board

----Edge of solid board