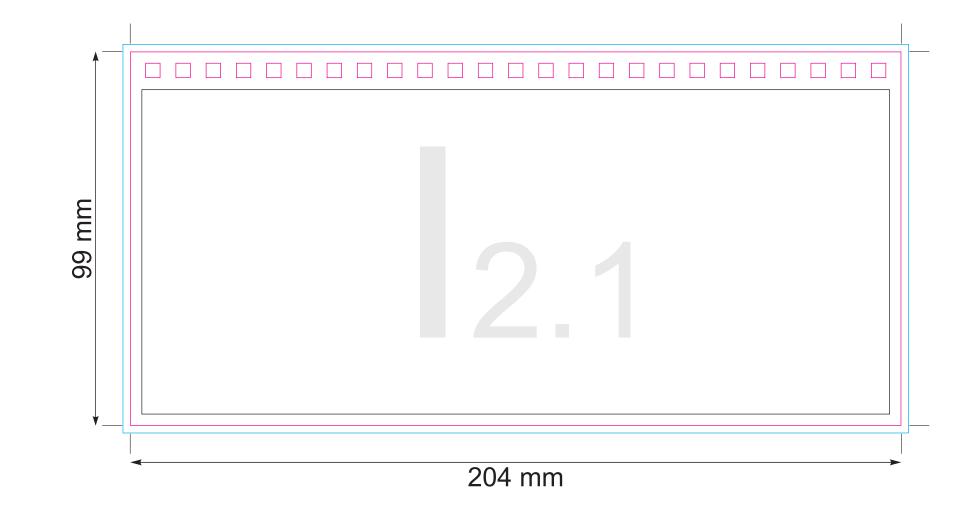

## scale 1:1

COMMENTS: THE FINAL RESULT OF COLOURS WILL BE AFFECTED DEPENDING OF LAMINATION TYPE (MATT OR SHINY)

D

A

B

Key:

-Finished component size

-Bleed area. In case of bleed imprint, please extend it until blue line

—Safe print area. Keep all important text and graphics within this area

—Solid board

----Edge of solid board