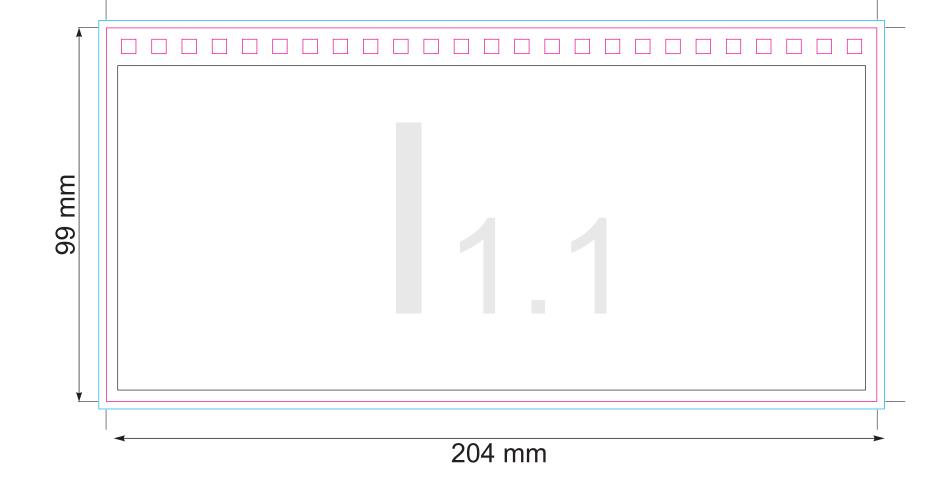

| Order no:<br>Article:<br>Rings colours:<br>Quantity:<br>Sizes: | -1<br>CALOO2-XD<br>-<br>Standard | Logo colours: | OUTSIDE/INNER<br>full colour<br>all surface | STICKY NOTES<br>Paper colour:<br>Paper type:<br>Paper weight:<br>Size of logo:<br>Bleeding:<br>Logo colours: | white<br>standard<br>80gr<br>-<br>- | STICKY NOTES<br>Paper colour:<br>Paper type:<br>Paper weight:<br>Size of logo:<br>Bleeding:<br>Logo colours: | white<br>standard<br>80gr<br>-<br>- | SHEETS (L1.1-L1.<br>Size of logo:<br>Bleeding:<br>Logo colours: | Artwork Approval Form 12 / L2.1-L2.12) |
|----------------------------------------------------------------|----------------------------------|---------------|---------------------------------------------|--------------------------------------------------------------------------------------------------------------|-------------------------------------|--------------------------------------------------------------------------------------------------------------|-------------------------------------|-----------------------------------------------------------------|----------------------------------------|
|                                                                |                                  |               |                                             |                                                                                                              |                                     |                                                                                                              |                                     |                                                                 |                                        |