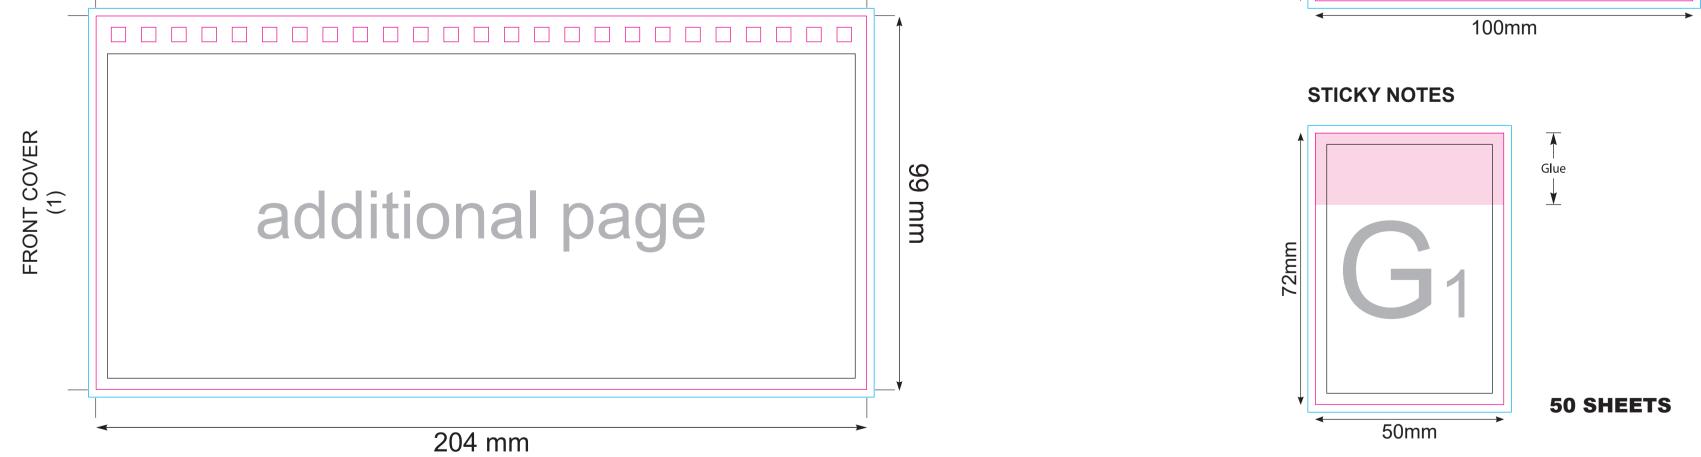

## scale 1:1

COMMENTS: THE FINAL RESULT OF COLOURS WILL BE AFFECTED DEPENDING OF LAMINATION TYPE (MATT OR SHINY)

D

A

B

Key:

-Finished component size

-Bleed area. In case of bleed imprint, please extend it until blue line

—Safe print area. Keep all important text and graphics within this area

—Solid board

----Edge of solid board