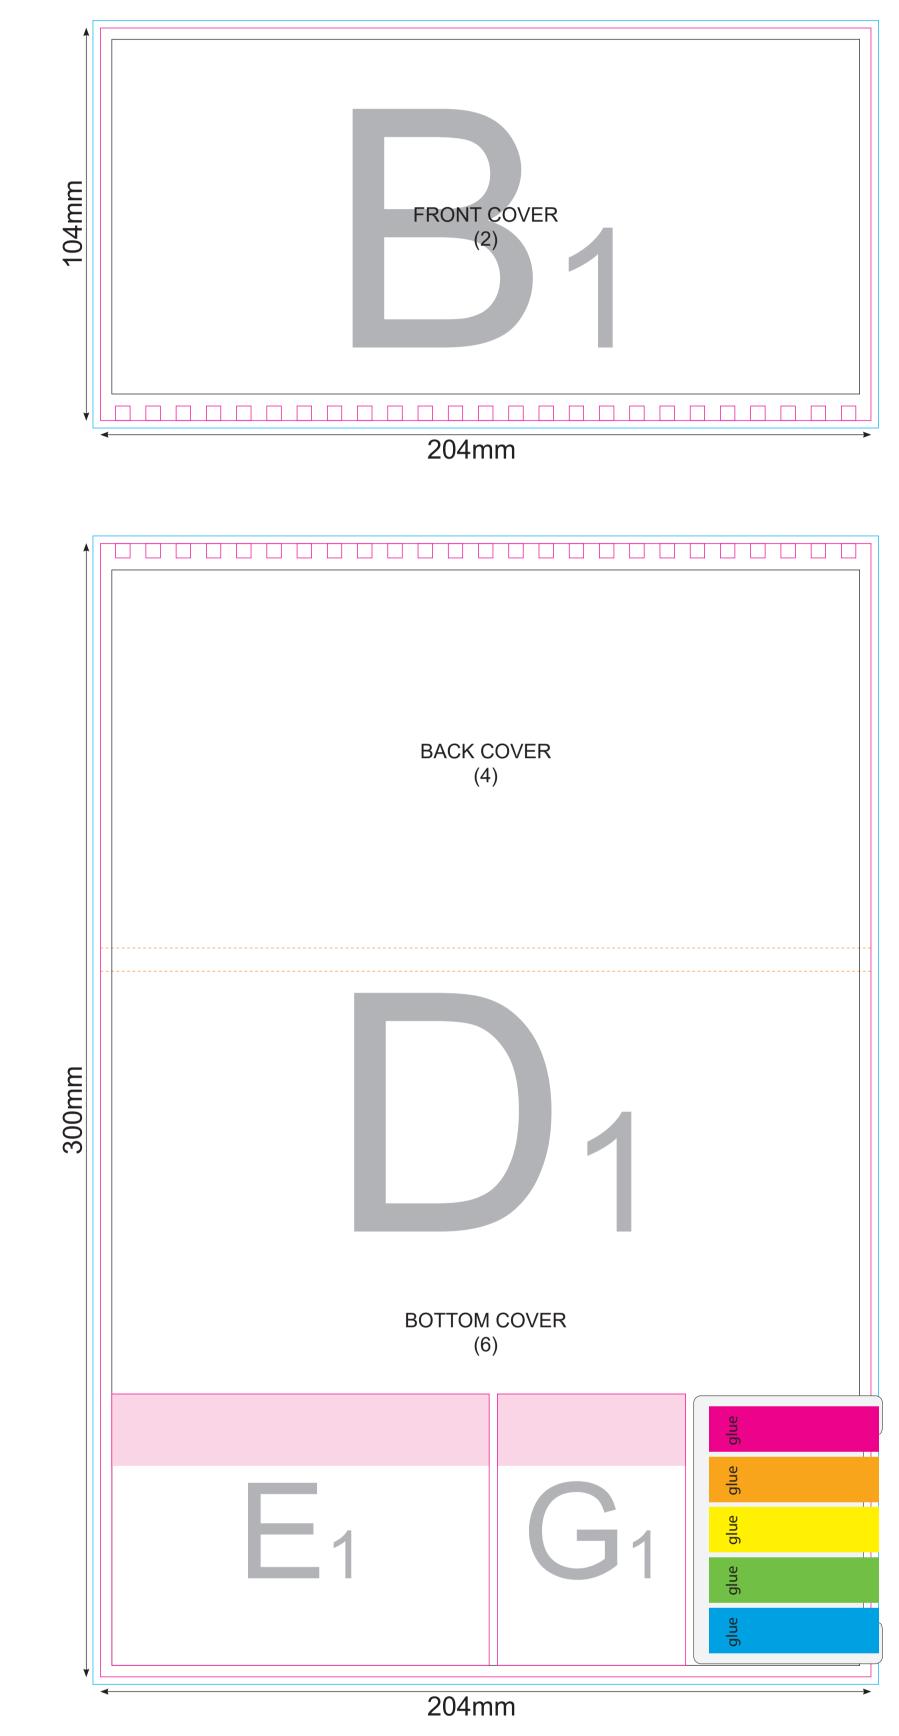

## scale 1:1

COMMENTS: THE FINAL RESULT OF COLOURS WILL BE AFFECTED DEPENDING OF LAMINATION TYPE (MATT OR SHINY)

D

A

B

Key:

-Finished component size

-Bleed area. In case of bleed imprint, please extend it until blue line

—Safe print area. Keep all important text and graphics within this area

—Solid board

----Edge of solid board