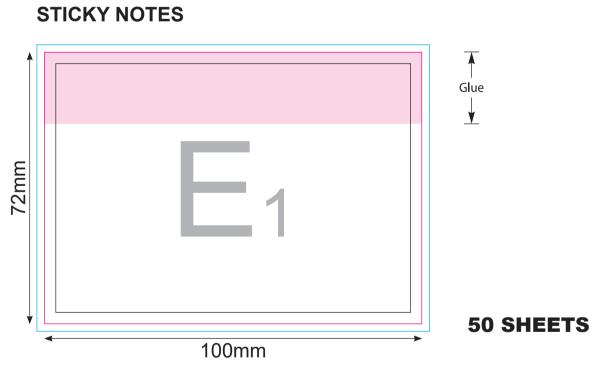

| Order no:<br>Article:<br>Rings colours:<br>Quantity:<br>Sizes: | -1<br>CALOO2-XD<br>-<br>Standard | Logo colours: | OUTSIDE/INNER<br>full colour<br>all surface | STICKY NOTES<br>Paper colour:<br>Paper type:<br>Paper weight:<br>Size of logo:<br>Bleeding:<br>Logo colours: | white<br>standard<br>80gr<br>-<br>- | STICKY NOTES<br>Paper colour:<br>Paper type:<br>Paper weight:<br>Size of logo:<br>Bleeding:<br>Logo colours: | white<br>standard<br>80gr<br>-<br>- | SHEETS (L1.1-L1.<br>Size of logo:<br>Bleeding:<br>Logo colours: | Artwork Approval Form 12 / L2.1-L2.12) |
|----------------------------------------------------------------|----------------------------------|---------------|---------------------------------------------|--------------------------------------------------------------------------------------------------------------|-------------------------------------|--------------------------------------------------------------------------------------------------------------|-------------------------------------|-----------------------------------------------------------------|----------------------------------------|
|                                                                |                                  |               |                                             |                                                                                                              |                                     |                                                                                                              |                                     |                                                                 |                                        |

**CLIENT APPROVAL** 

**AUTHORISED SIGNATURE** 

| Order no:<br>Article:-1<br>CALOO2-XDRings colours:<br>Quantity:<br>Sizes:-Standard | COVERS (A1, C1 / B1, D1)<br>Logo position: OUTSIDE/INNER<br>Logo colours: full colour<br>Size of logo: all surface<br>Lamination: - | STICKY NOTES (E1)Paper colour:whitePaper type:standardPaper weight:80grSize of logo:-Bleeding:-Logo colours:- | STICKY NOTES (G1)Paper colour:whitePaper type:standardPaper weight:80grSize of logo:-Bleeding:-Logo colours:- | Artwork Approval Form<br>Size of logo: -<br>Bleeding: -<br>Logo colours: - |
|------------------------------------------------------------------------------------|-------------------------------------------------------------------------------------------------------------------------------------|---------------------------------------------------------------------------------------------------------------|---------------------------------------------------------------------------------------------------------------|----------------------------------------------------------------------------|
|------------------------------------------------------------------------------------|-------------------------------------------------------------------------------------------------------------------------------------|---------------------------------------------------------------------------------------------------------------|---------------------------------------------------------------------------------------------------------------|----------------------------------------------------------------------------|