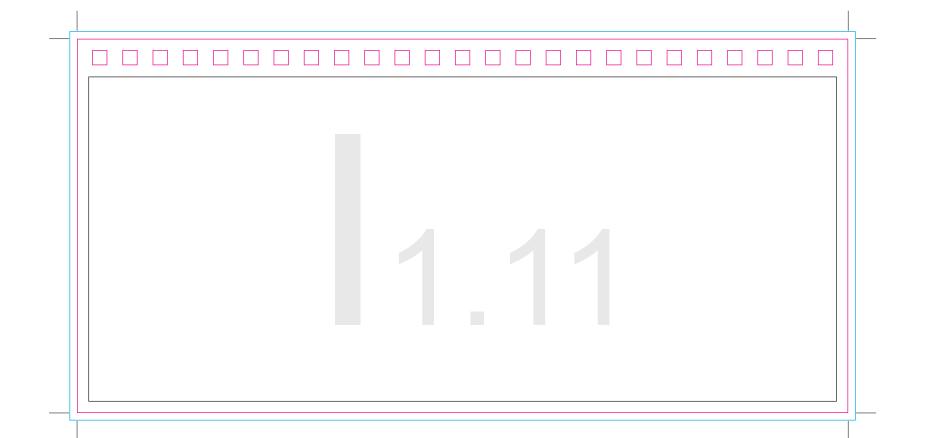

scale 1:1

COMMENTS: THE FINAL RESULT OF COLOURS WILL BE AFFECTED DEPENDING OF LAMINATION TYPE (MATT OR SHINY)

**CALENDAR SHEET - FRONT** 

**CALENDAR SHEET - BACK** 

Key:

—Finished component size

-Bleed area. In case of bleed imprint, please extend it until blue line

—Safe print area. Keep all important text and graphics within this area

—Solid Board

—Axis of the Crease