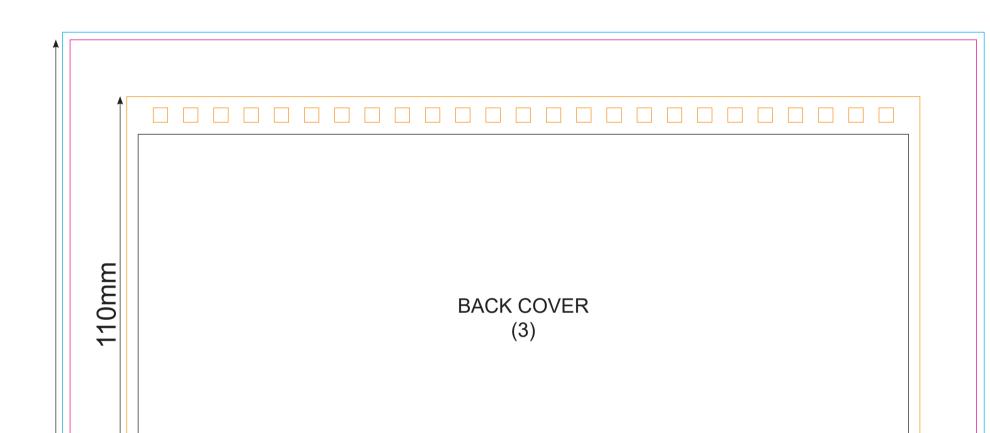

## scale 1:1

COMMENTS: THE FINAL RESULT OF COLOURS WILL BE AFFECTED DEPENDING OF LAMINATION TYPE (MATT OR SHINY)

D

A

B

Key:

-Finished component size

-Bleed area. In case of bleed imprint, please extend it until blue line

—Safe print area. Keep all important text and graphics within this area

—Solid board

----Edge of solid board