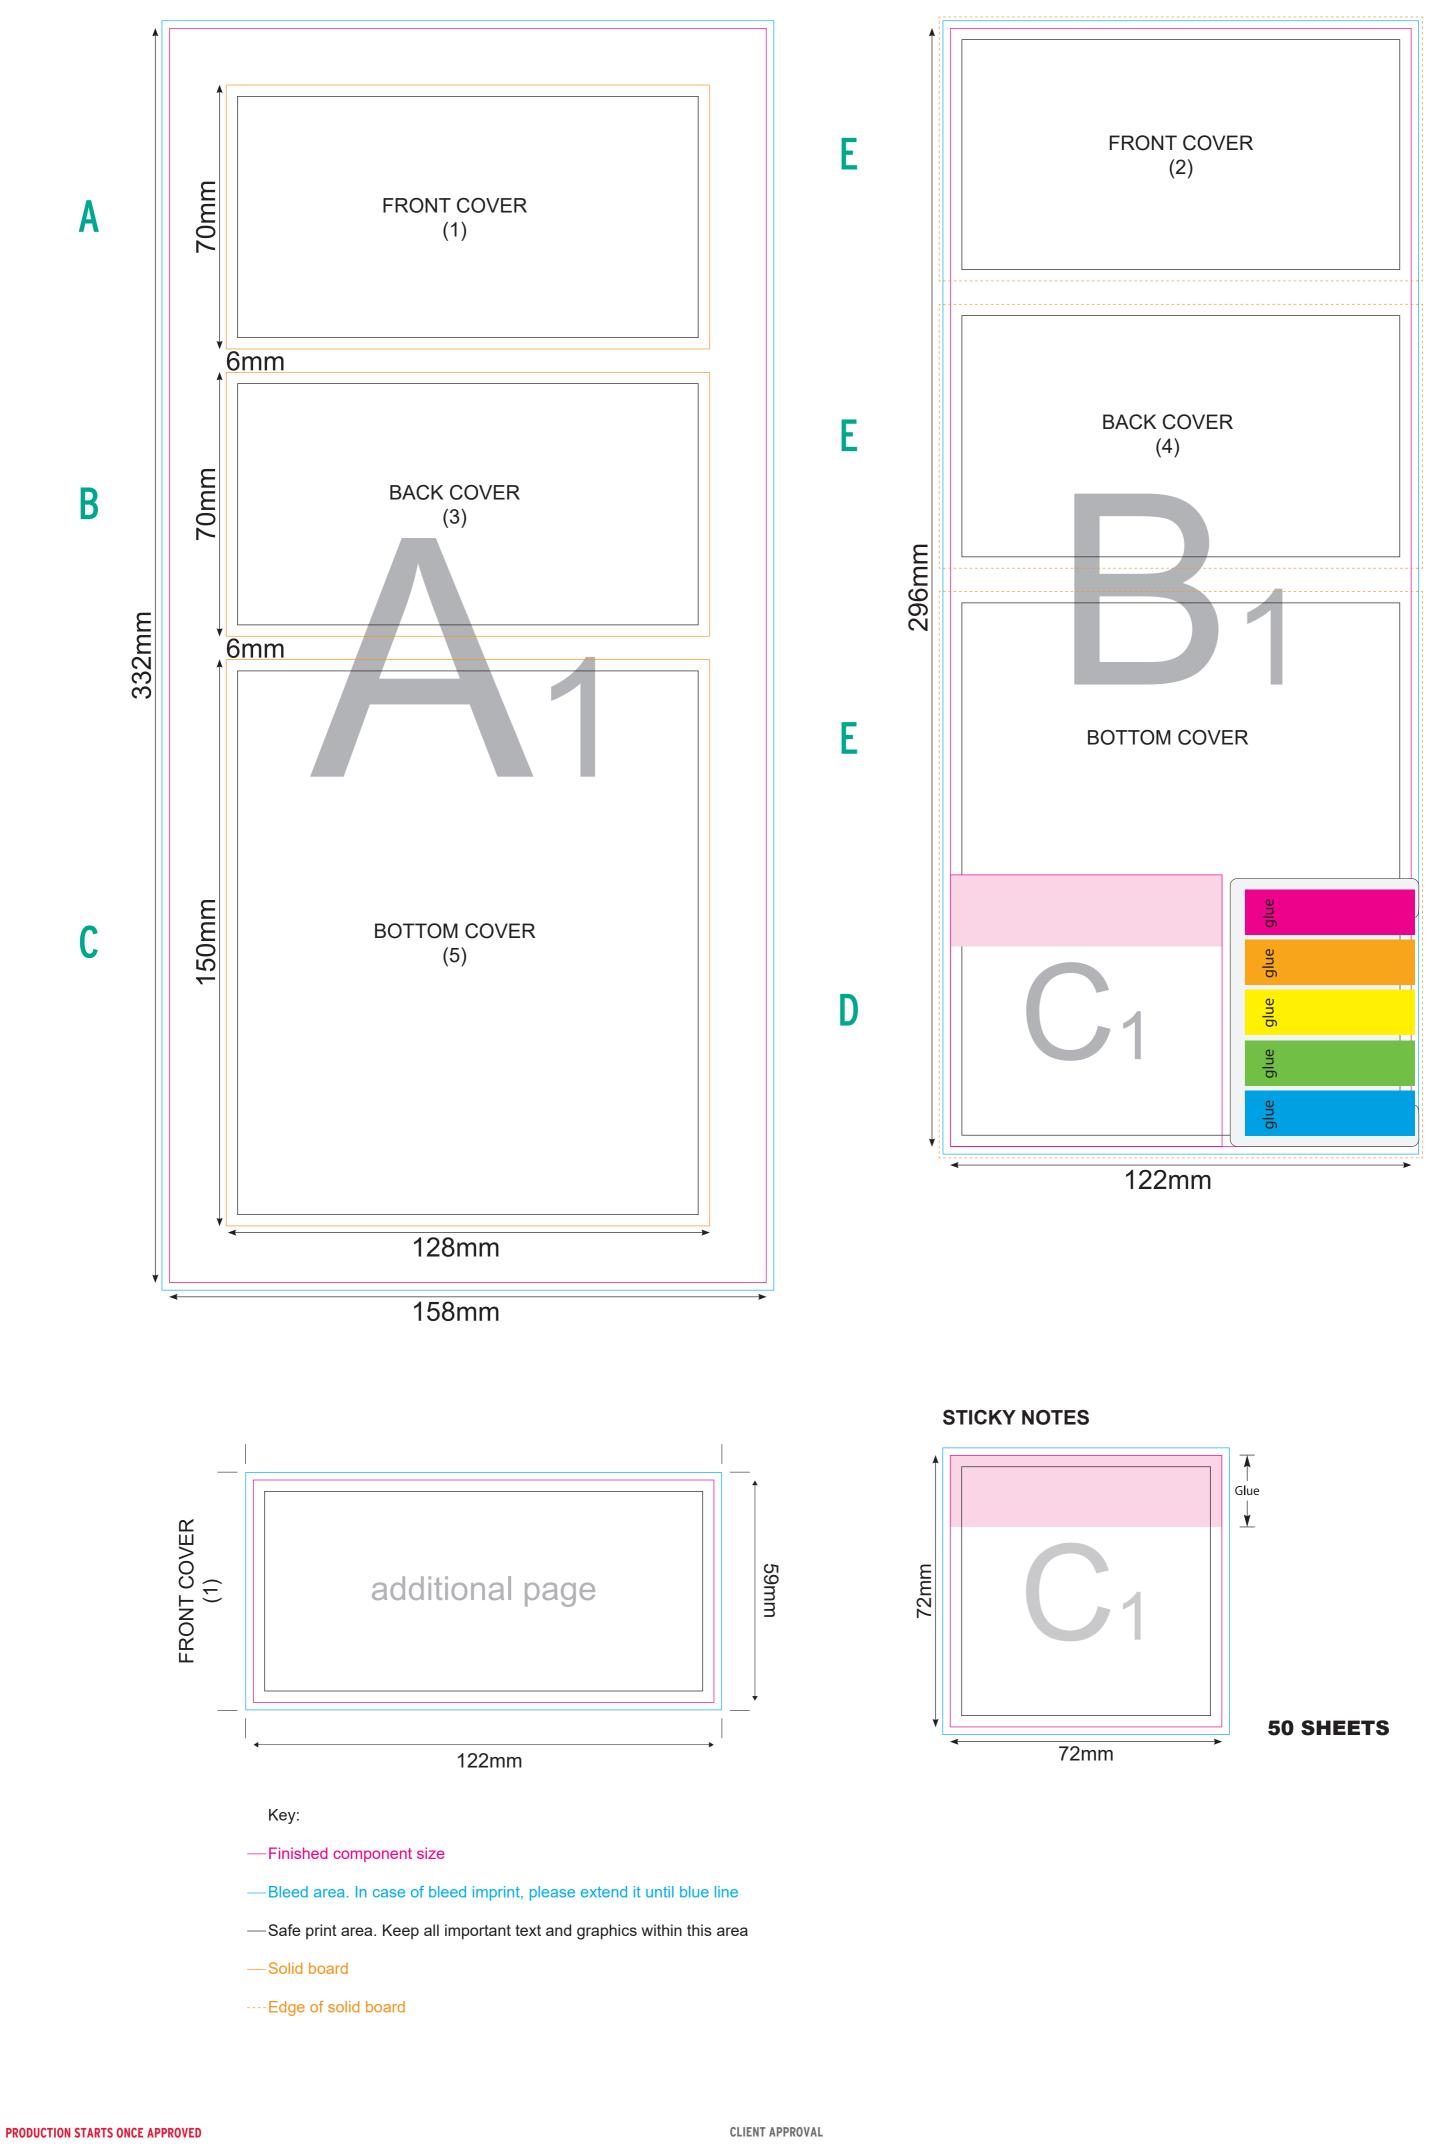

**AUTHORISED SIGNATURE** 

| Order no:-1COVERS (A1/B1)STICKY NOTES (C1)SHEETS (E1.1-E12.1 / E1.2-E12.2)Article:CAL003-XDLogo position:DUTSIDE/INNER COVERPaper colour:whitePaper colour:whiteQuantity:-Size of logo:Logo colours:Size of logo:full surfacePaper weight:80grPaper weight:80grSizes:StandardSize of logo:-Size of logo:-Size of logo:-Bleeding:Size of logo:-Size of logo:Size of colours:Size of logo:-Size of logo:-Size of colours:Size of logo:-Size of logo:-Size of colours:Size of logo:-Size of logo:-Size of colours:Size of logo:Size of colours:Size of logo:Size of colours:Size of logo:Size of colours: <th>Artwork Approval Form</th> | Artwork Approval Form |
|---------------------------------------------------------------------------------------------------------------------------------------------------------------------------------------------------------------------------------------------------------------------------------------------------------------------------------------------------------------------------------------------------------------------------------------------------------------------------------------------------------------------------------------------------------------------------------------------------------------------------------------------------------------------------------------------------------------------------------------------------------------------------------------------------------------------------------------------------|-----------------------|
|---------------------------------------------------------------------------------------------------------------------------------------------------------------------------------------------------------------------------------------------------------------------------------------------------------------------------------------------------------------------------------------------------------------------------------------------------------------------------------------------------------------------------------------------------------------------------------------------------------------------------------------------------------------------------------------------------------------------------------------------------------------------------------------------------------------------------------------------------|-----------------------|

# Key:

- --Finished component size
- -Bleed area. In case of bleed imprint, please extend it until blue line
- —Safe print area. Keep all important text and graphics within this area
- -Solid board
- ----Edge of solid board