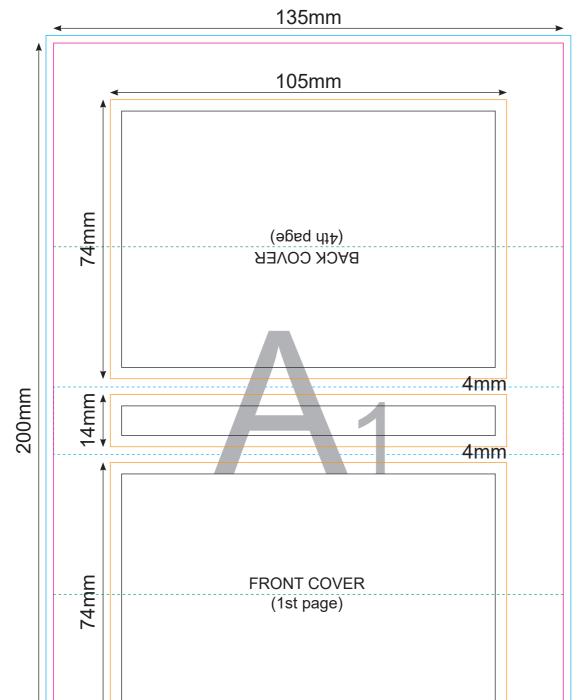

### **OUTER COVER**

#### SKETCH OF COMPONENT PLACEMENT

- Key:
- —Finished component size
- -Bleed area. In case of bleed imprint, please extend it until blue line
- —Safe print area. Keep all important text and graphics within this area
- —Solid Board
- ----Edge of Solid Board
- ----Visual Spine Edge
- ....Axis of the Product
- ----Edge of Glue
- Glue