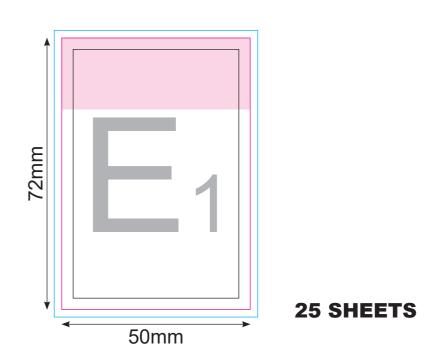

## STICKY NOTES

Please carefully check all details mentioned on this Artwork Approval Form. Any changes made after approval will result in production delays and additional costs. In order to achieve the delivery time, we need confirmation within 24 hours. Otherwise, the delivery time will be affected.