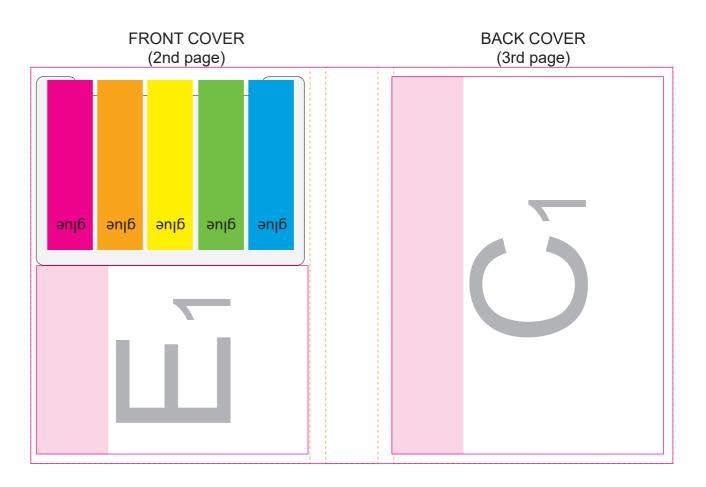

### **OUTER COVER**

#### SKETCH OF COMPONENT PLACEMENT

- Key:
- —Finished component size
- -Bleed area. In case of bleed imprint, please extend it until blue line
- —Safe print area. Keep all important text and graphics within this area
- —Solid Board
- ----Edge of Solid Board
- ----Visual Spine Edge
- ....Axis of the Product
- ----Edge of Glue
- Glue