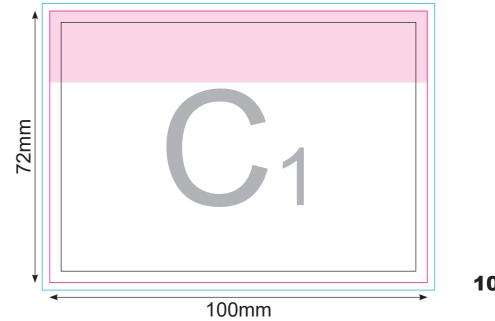

-----|-------------|--------------------------------|---------------------------------------------------------------|-----------------------------------------|---------------------------------------------------------------|---------------------------------------------|-----------------------|--|

# scale 1:1

COMMENTS: THE FINAL RESULT OF COLOURS WILL BE AFFECTED DEPENDING OF LAMINATION TYPE (MATT OR SHINY)



### **OUTER COVER**



#### SKETCH OF COMPONENT PLACEMENT





- Key:
- —Finished component size
- -Bleed area. In case of bleed imprint, please extend it until blue line
- —Safe print area. Keep all important text and graphics within this area
- —Solid Board
- ----Edge of Solid Board
- ----Visual Spine Edge
- ....Axis of the Product
- ----Edge of Glue
- Glue

#### **STICKY NOTES**



**100 SHEETS** 



## STICKY NOTES





Please carefully check all details mentioned on this Artwork Approval Form. Any changes made after approval will result in production delays and additional costs. In order to achieve the delivery time, we need confirmation within 24 hours. Otherwise, the delivery time will be affected.



**COMPANY STAMP**