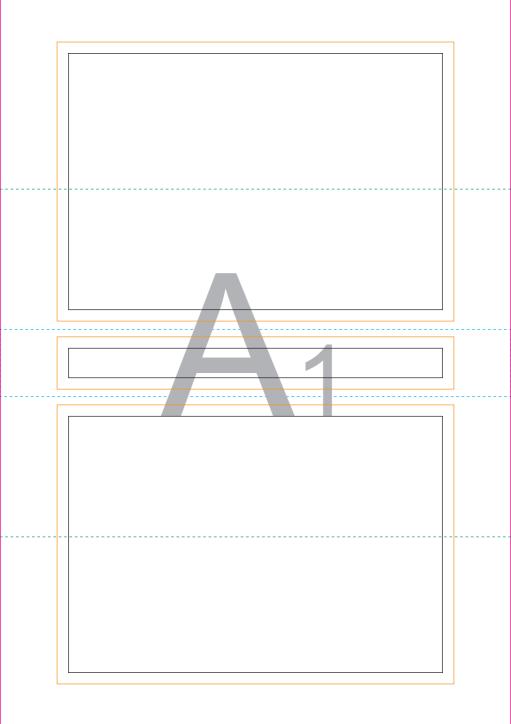

#### SKETCH OF COMPONENT PLACEMENT

- Key:
- —Finished component size
- -Bleed area. In case of bleed imprint, please extend it until blue line
- —Safe print area. Keep all important text and graphics within this area
- —Solid Board
- ----Edge of Solid Board
- ----Visual Spine Edge
- ....Axis of the Product
- ----Edge of Glue
- Glue