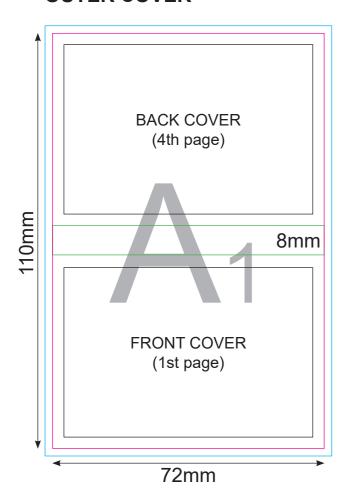

## **OUTER COVER**

Artwork Approval Form

Order no: Article: Quantity: Sizes:

-1 COMBO3-XD -Standard

Paper colour: Paper type: Paper weight: Lamination: white standard 80gr Logo position: Logo colours: Size of logo: Bleeding: COVERS full color all surface