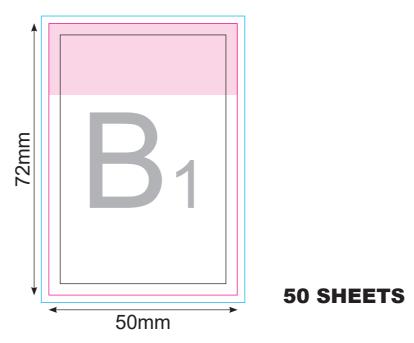

## STICKY NOTES

Logo position: Logo colours: Size of logo: Bleeding: STICKY NOTES full color as below

scale 1:1