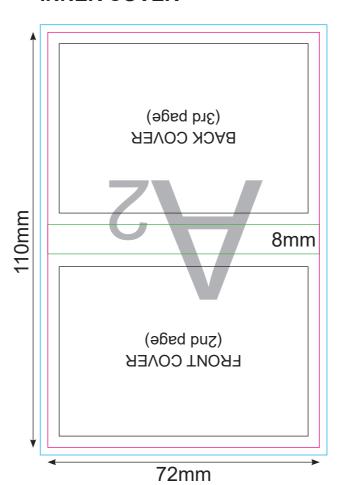

### **INNER COVER**

Artwork Approval Form

Order no: Article: Quantity: Sizes:

-1 COMBO3-XD -Standard

Paper colour: Paper type: Paper weight: Lamination: white standard 80gr Logo position: Logo colours: Size of logo: Bleeding: COVERS full color all surface