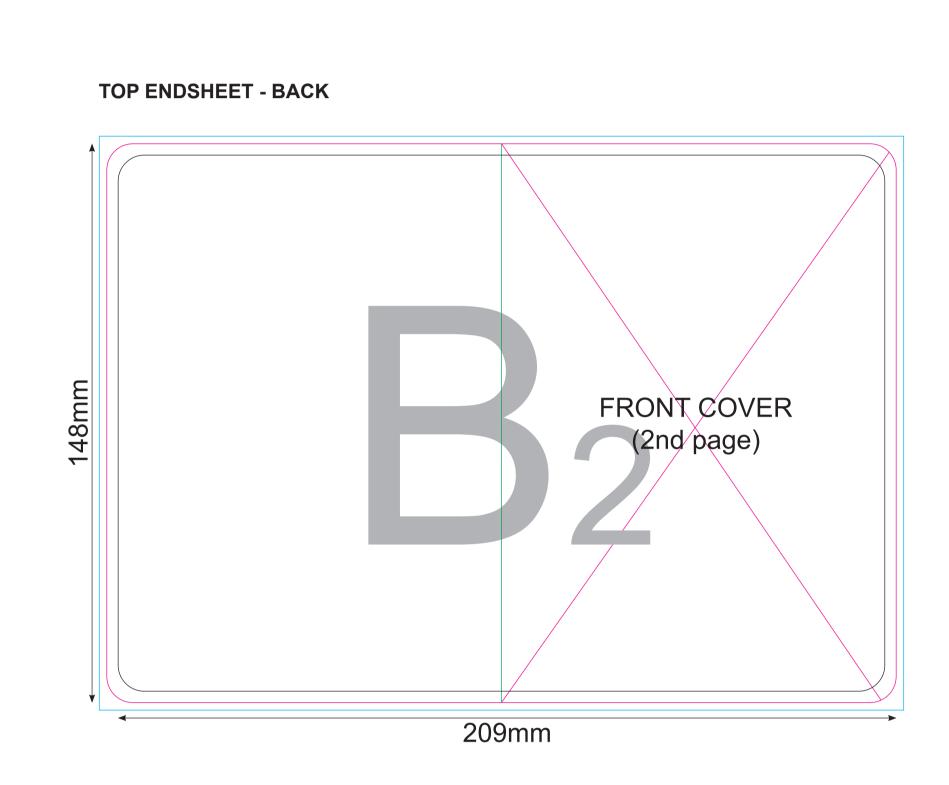

Artwork Approval Form Order no: -1 INNER COVER (B1/B2) INNER COVER (C1/C2) SHEETS (D1/D2) COVER (A1) Article: HAPU A6 Logo colours: -Logo colours: -Logo colours: -Technique: Quantity: Size of logo: -Size of logo: Logo size:

Ribbon: PU cover color: -Sizes: Standard

HAPU A6 scale 1:1

Elastic band:

Size of logo: -Type of paper: lined / squared

Key:

—Finished component size

—Bleed area. In case of bleed imprint, please extend it until blue line

—Safe print area. Keep all important text and graphics within this area —Solid Board

—Axis of the Crease

**CLIENT APPROVAL** PRODUCTION STARTS ONCE APPROVED