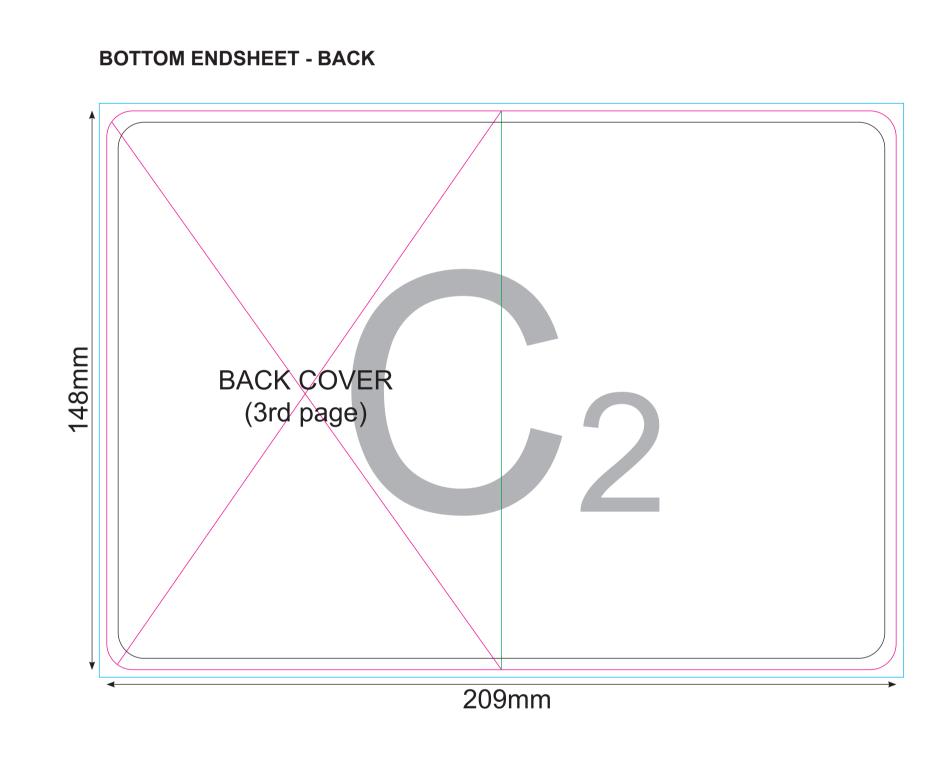

Ribbon: PU cover color: -Sizes: Standard

HAPU A6 scale 1:1

Elastic band:

Size of logo: -Type of paper: lined / squared

Key:

—Finished component size

—Bleed area. In case of bleed imprint, please extend it until blue line

—Safe print area. Keep all important text and graphics within this area —Solid Board

—Axis of the Crease

**CLIENT APPROVAL** PRODUCTION STARTS ONCE APPROVED