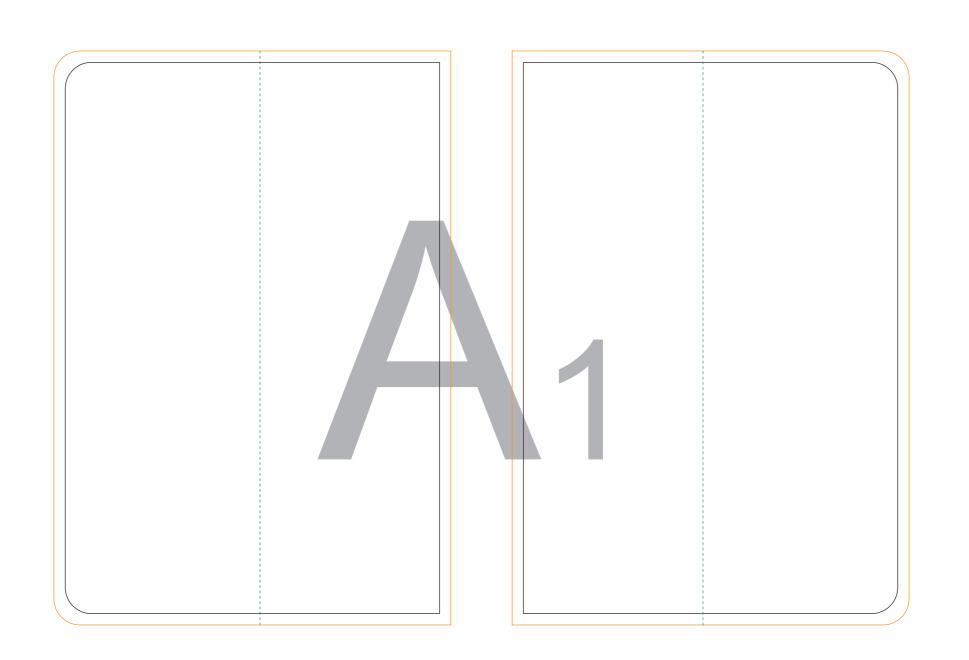

Ribbon: PU cover color: -Sizes: Standard

HAPU A6 scale 1:1

Elastic band:

Size of logo: -Type of paper: lined / squared

Key:

—Finished component size

—Bleed area. In case of bleed imprint, please extend it until blue line

—Safe print area. Keep all important text and graphics within this area —Solid Board

—Axis of the Crease

**CLIENT APPROVAL** PRODUCTION STARTS ONCE APPROVED