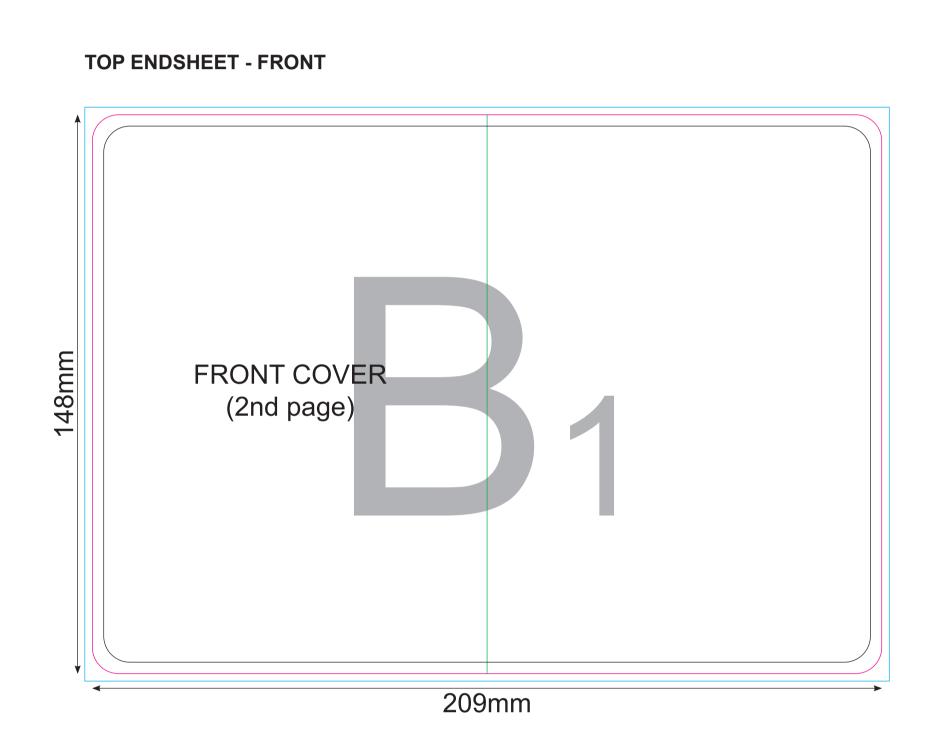

Artwork Approval Form Order no: -1 INNER COVER (B1/B2) INNER COVER (C1/C2) SHEETS (D1/D2) COVER (A1) Article: HAPU A6 Logo colours: -Logo colours: -Logo colours: -Technique: Quantity: Size of logo: -Size of logo: Logo size:

Ribbon: PU cover color: -Sizes: Standard

HAPU A6 scale 1:1

Elastic band:

Size of logo: -Type of paper: lined / squared

Key:

—Finished component size

—Bleed area. In case of bleed imprint, please extend it until blue line

—Safe print area. Keep all important text and graphics within this area —Solid Board

—Axis of the Crease

**CLIENT APPROVAL** PRODUCTION STARTS ONCE APPROVED