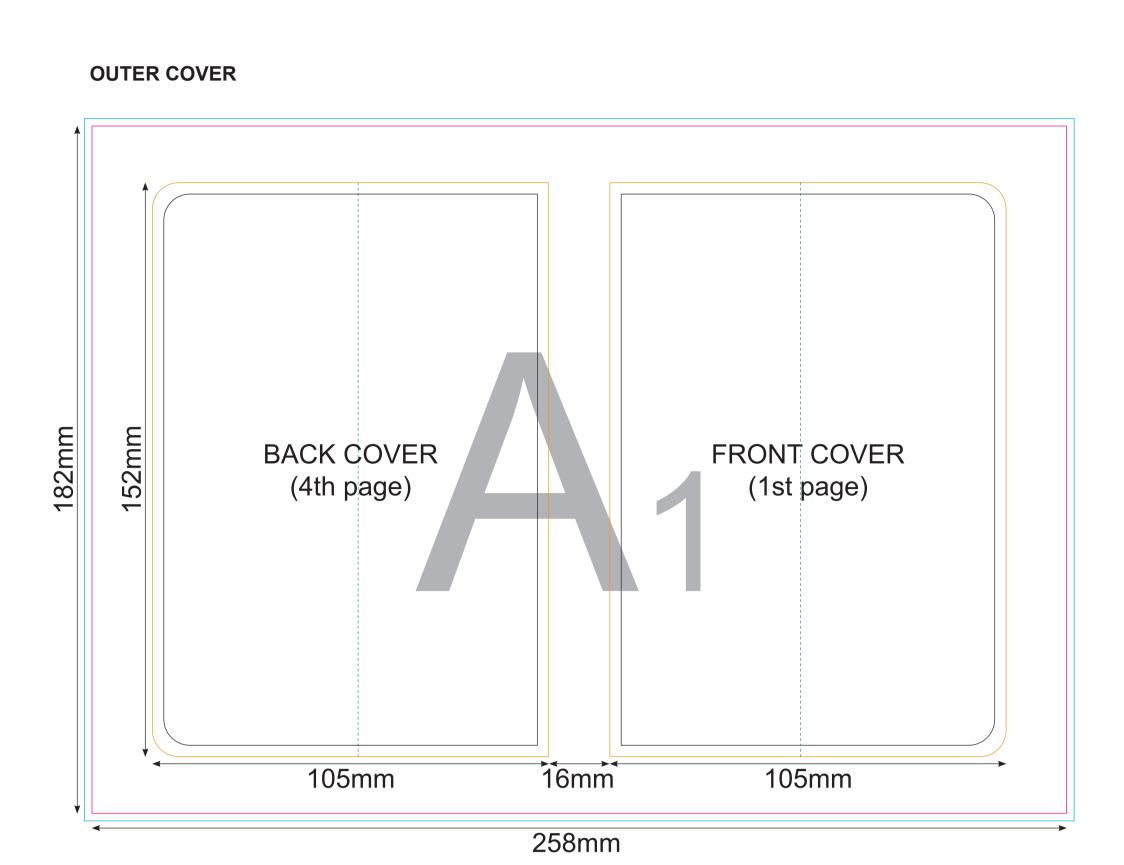

Artwork Approval Form Order no: -1 INNER COVER (B1/B2) INNER COVER (C1/C2) SHEETS (D1/D2) COVER (A1) Article: HAPU A6 Logo colours: -Logo colours: -Logo colours: -Technique: Quantity: Size of logo: -Size of logo: Logo size:

Ribbon: PU cover color: -Sizes: Standard

HAPU A6 scale 1:1

Elastic band:

Size of logo: -Type of paper: lined / squared

Key:

—Finished component size

—Bleed area. In case of bleed imprint, please extend it until blue line

—Safe print area. Keep all important text and graphics within this area —Solid Board

—Axis of the Crease

**CLIENT APPROVAL** PRODUCTION STARTS ONCE APPROVED