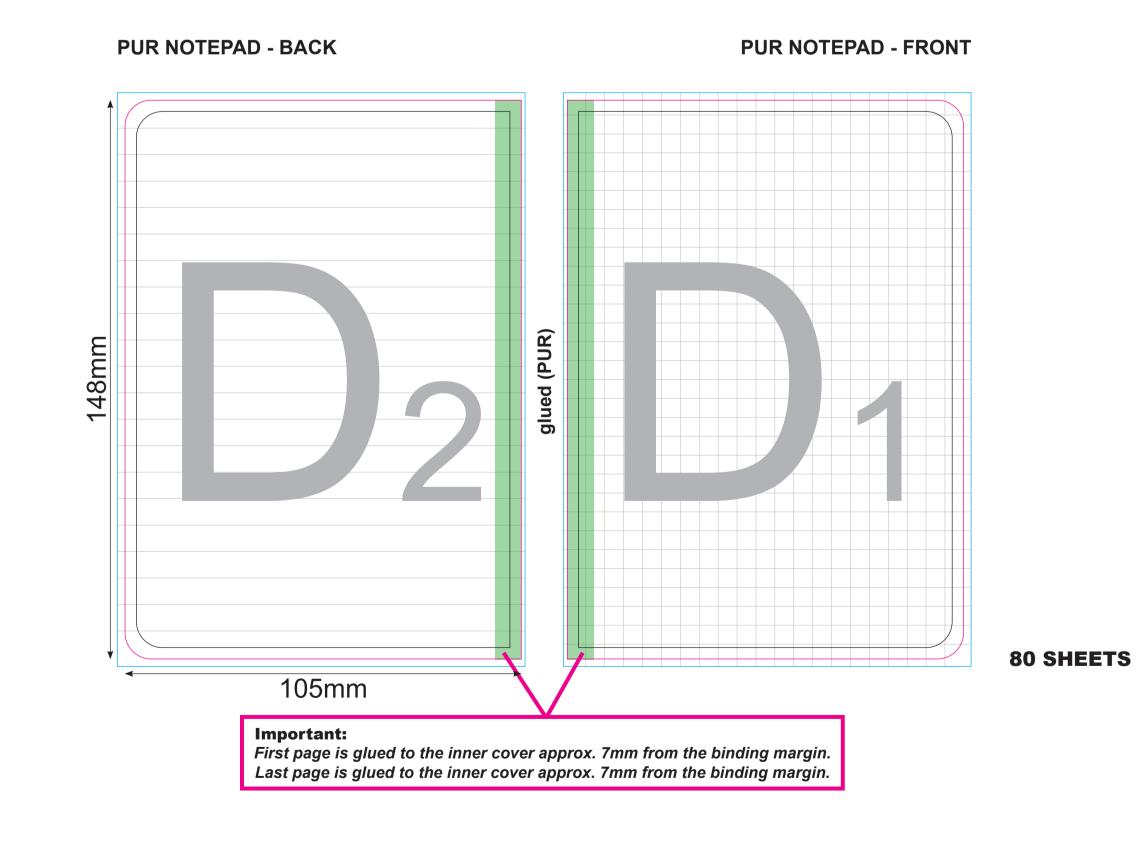

Ribbon: PU cover color: -Sizes: Standard

HAPU A6 scale 1:1

Elastic band:

Size of logo: -Type of paper: lined / squared

Key:

—Finished component size

—Bleed area. In case of bleed imprint, please extend it until blue line

—Safe print area. Keep all important text and graphics within this area —Solid Board

—Axis of the Crease

**CLIENT APPROVAL** PRODUCTION STARTS ONCE APPROVED