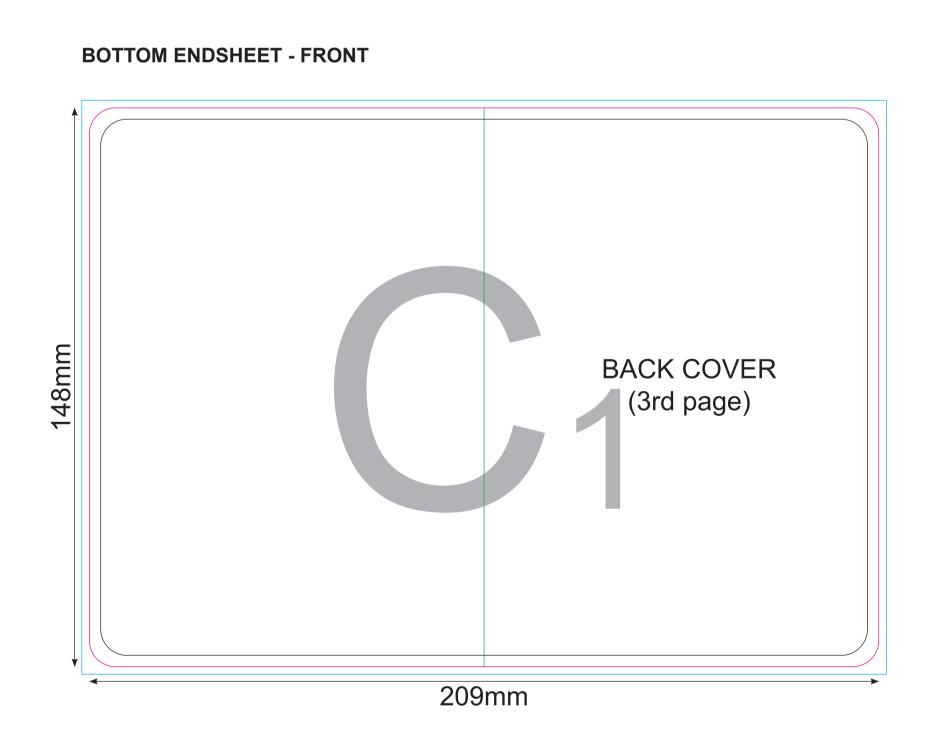

Ribbon: PU cover color: -Sizes: Standard

HAPU A6 scale 1:1

Elastic band:

Size of logo: -Type of paper: lined / squared

Key:

—Finished component size

—Bleed area. In case of bleed imprint, please extend it until blue line

—Safe print area. Keep all important text and graphics within this area —Solid Board

—Axis of the Crease

**CLIENT APPROVAL** PRODUCTION STARTS ONCE APPROVED