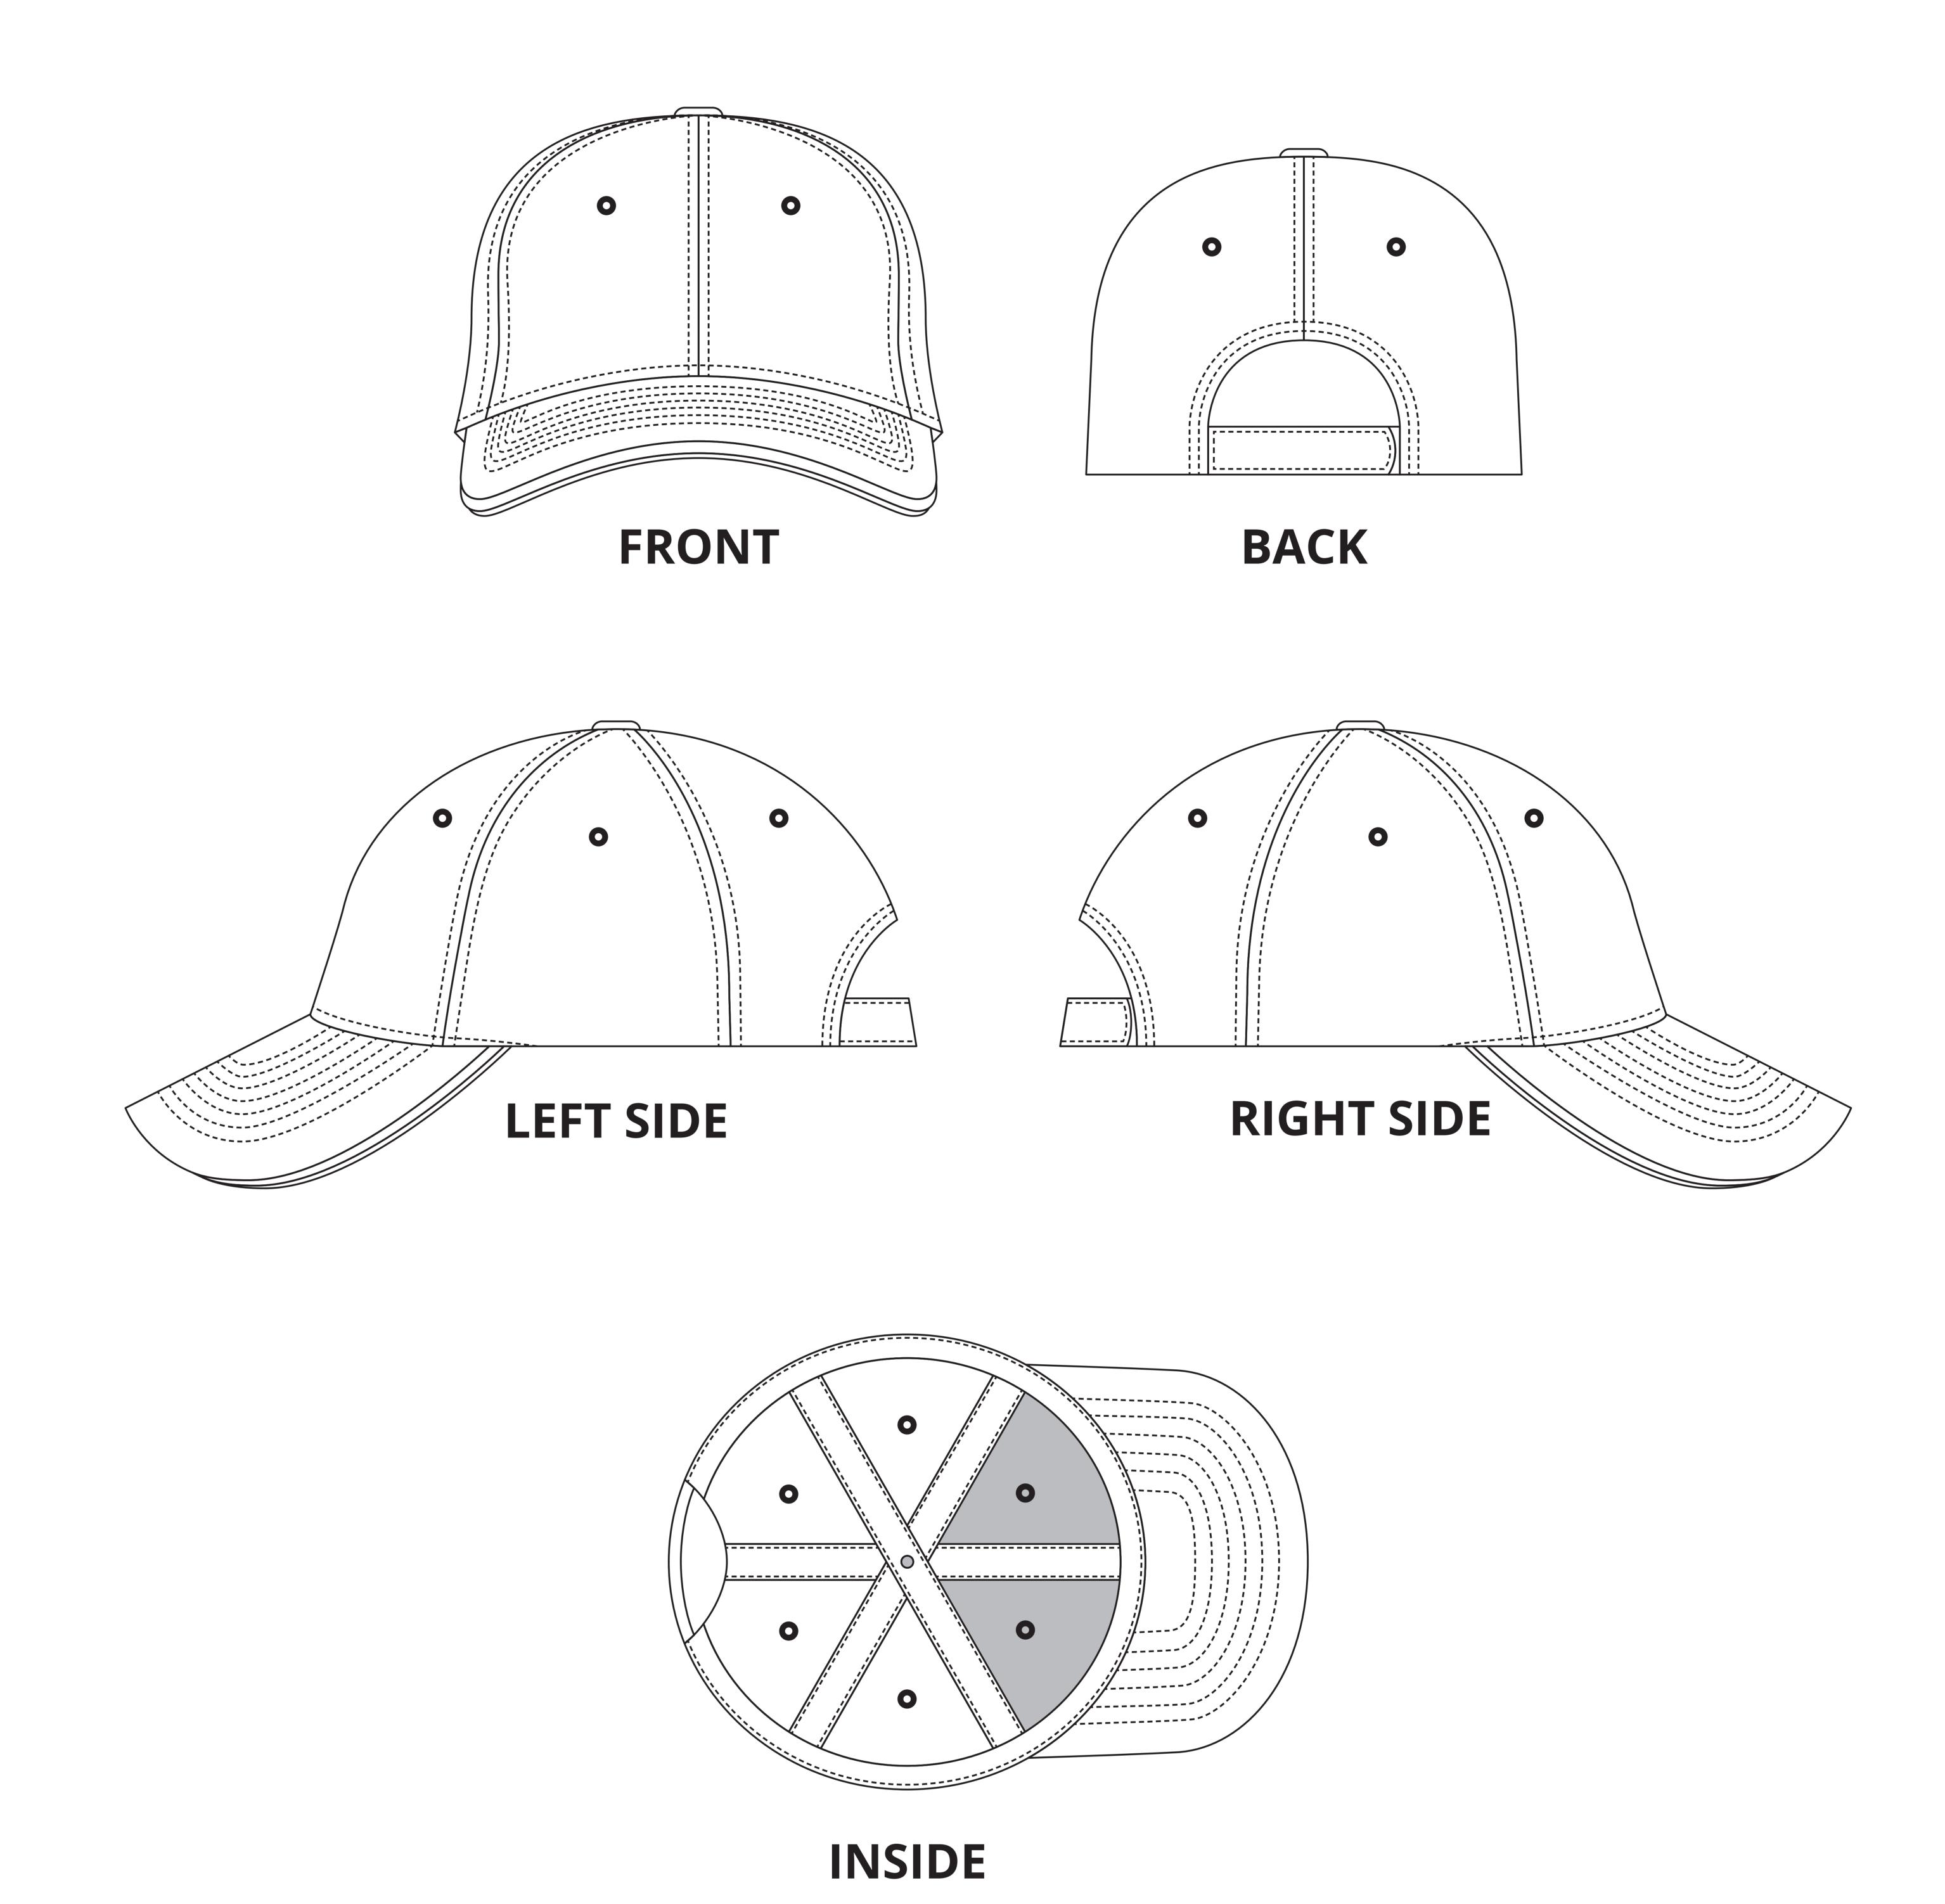

# MH2006

### BRUSHED HEAVY COTTON BASEBALL CAP (280 gsm)

Structured 6 panel, medium profile baseball cap.
Pre-curved visor with sandwich, hook and loop closure and cotton sweatband. Brushed heavy cotton for a soft touch and suitable for a detailed embroidery.

### SCALE 1:1