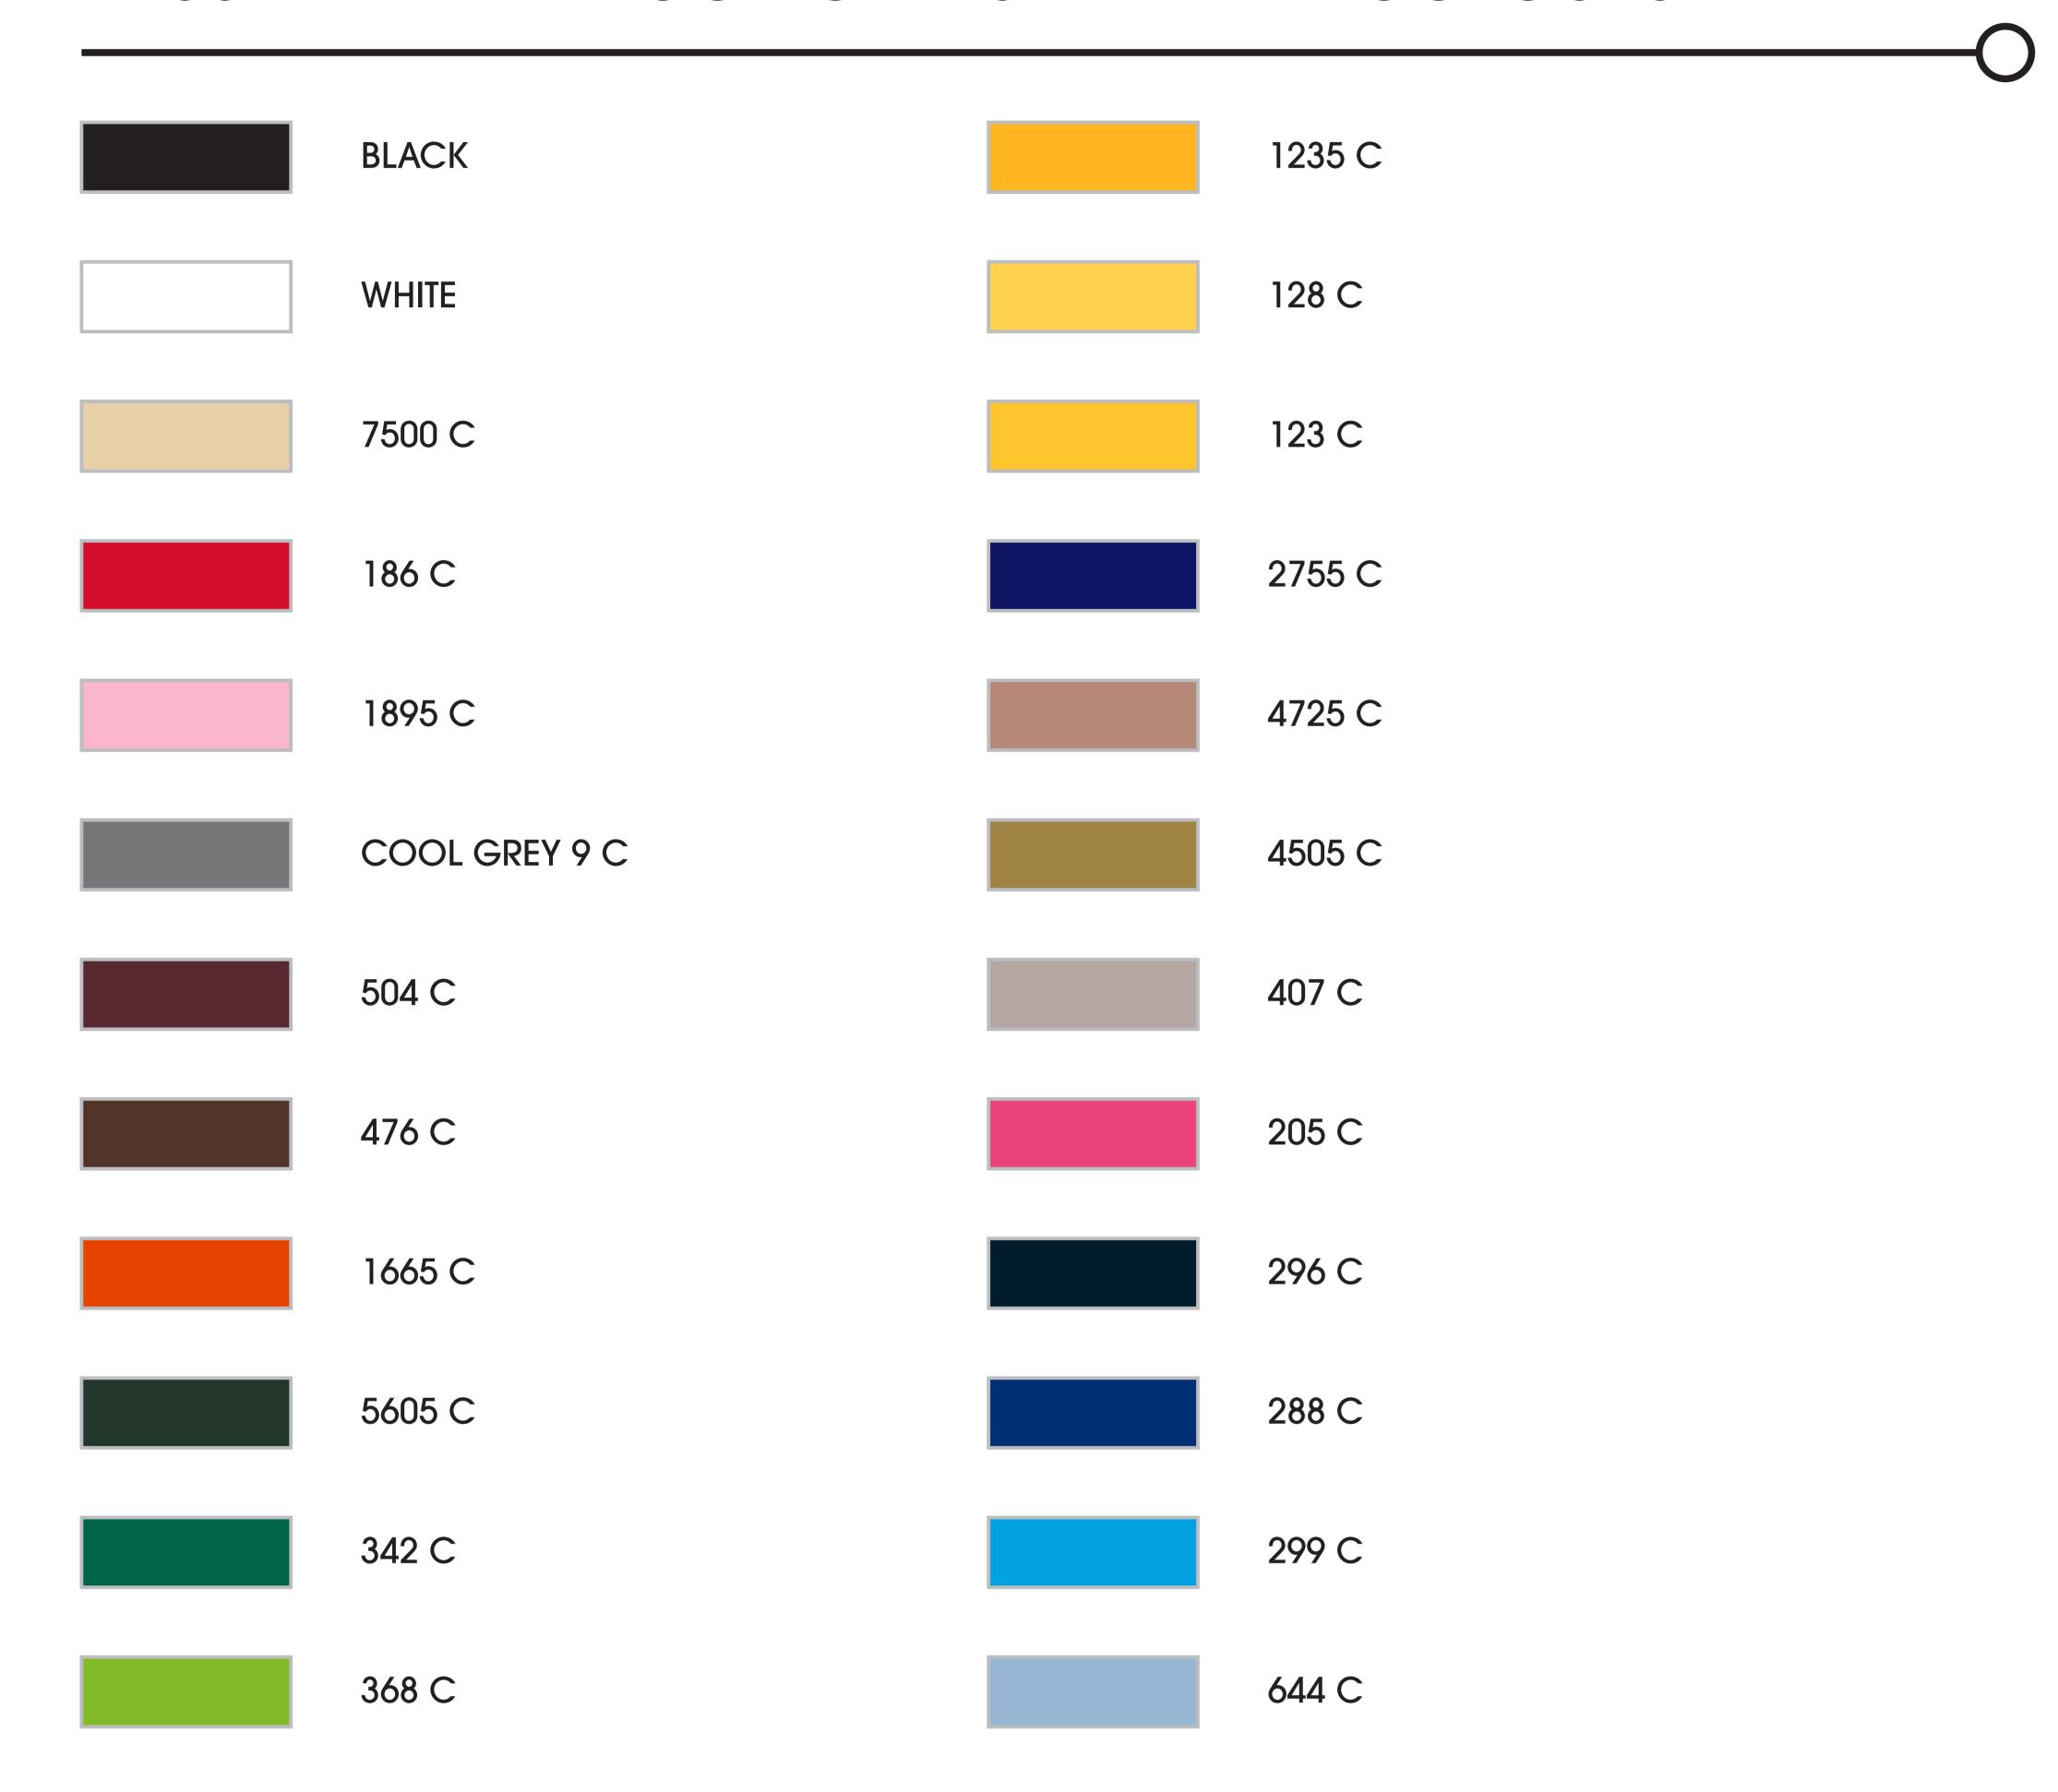

# MH2006

### BRUSHED HEAVY COTTON BASEBALL CAP (280 gsm)

Structured 6 panel, medium profile baseball cap.
Pre-curved visor with sandwich, hook and loop closure and cotton sweatband. Brushed heavy cotton for a soft touch and suitable for a detailed embroidery.

#### BRUSHED HEAVY COTTON - STANDARD COLOURS





### SCALE 1:1



# STANDARD CLOSURE:

| VELCRO       |                                                  |                     |
|--------------|--------------------------------------------------|---------------------|
| OPTIONAL CL  | OSURE:                                           |                     |
|              | METAL BUCKLE WITH TUCK IN SLIT<br>(SHINY NICKEL) |                     |
|              | METAL BUCKLE WITH TUCK IN SLIT<br>(SHINY BRASS)  |                     |
| INSIDE PARTS |                                                  |                     |
|              | INTERNAL TRIMS FRAGMENT                          | Γ 1,5 cm            |
|              |                                                  | SWEATBAND 48 x 3 cm |