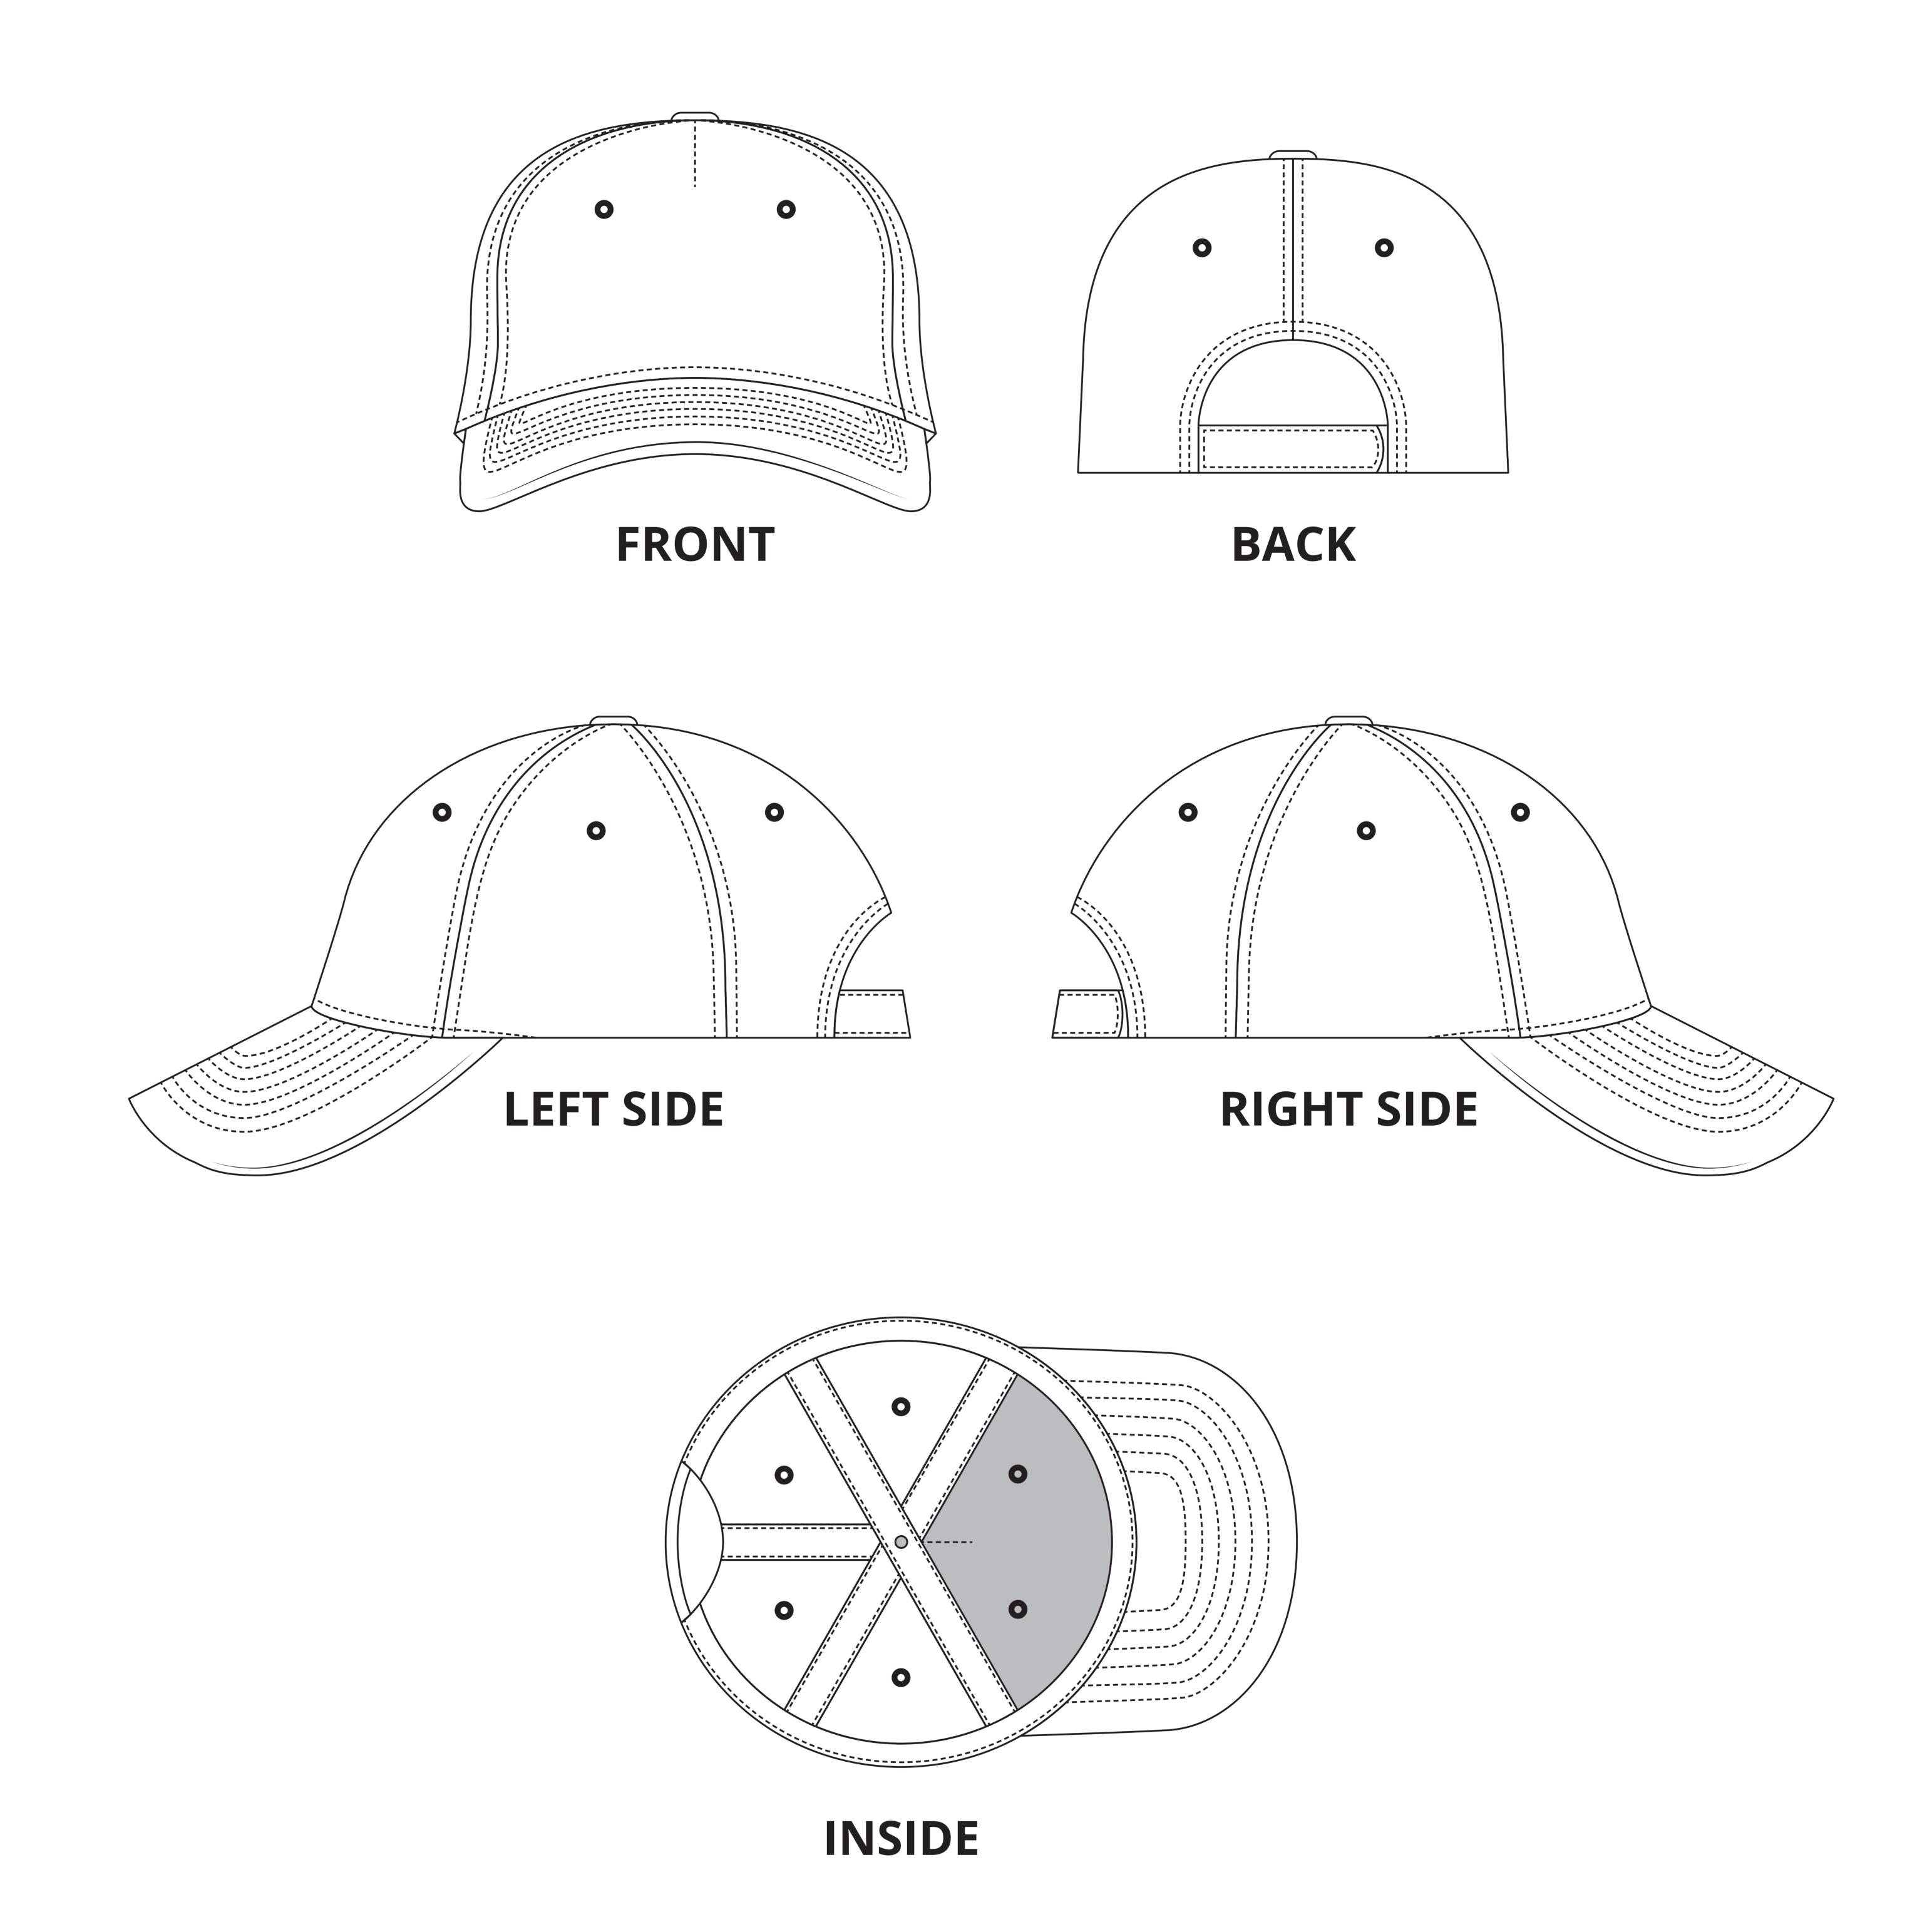

## BRUSHED HEAVY COTTON BASEBALL CAP (280 gsm)

Structured 5 panel, medium profile baseball cap. Pre-curved visor with sandwich, hook and loop closure and cotton sweatband. Brushed heavy cotton for a soft touch and suitable for a detailed embroidery.

## SCALE 1:1

| STANDARD CLOSURE:              |                                                  |
|--------------------------------|--------------------------------------------------|
| VELCRO                         |                                                  |
| OPTIONAL CLOSURE:              |                                                  |
|                                | METAL BUCKLE WITH TUCK IN SLIT<br>(SHINY NICKEL) |
|                                | METAL BUCKLE WITH TUCK IN SLIT<br>(SHINY BRASS)  |
| INSIDE PARTS:                  |                                                  |
| INTERNAL TRIMS FRAGMENT 1,5 cm |                                                  |
|                                | SWEATBAND 48 x 3 cm                              |