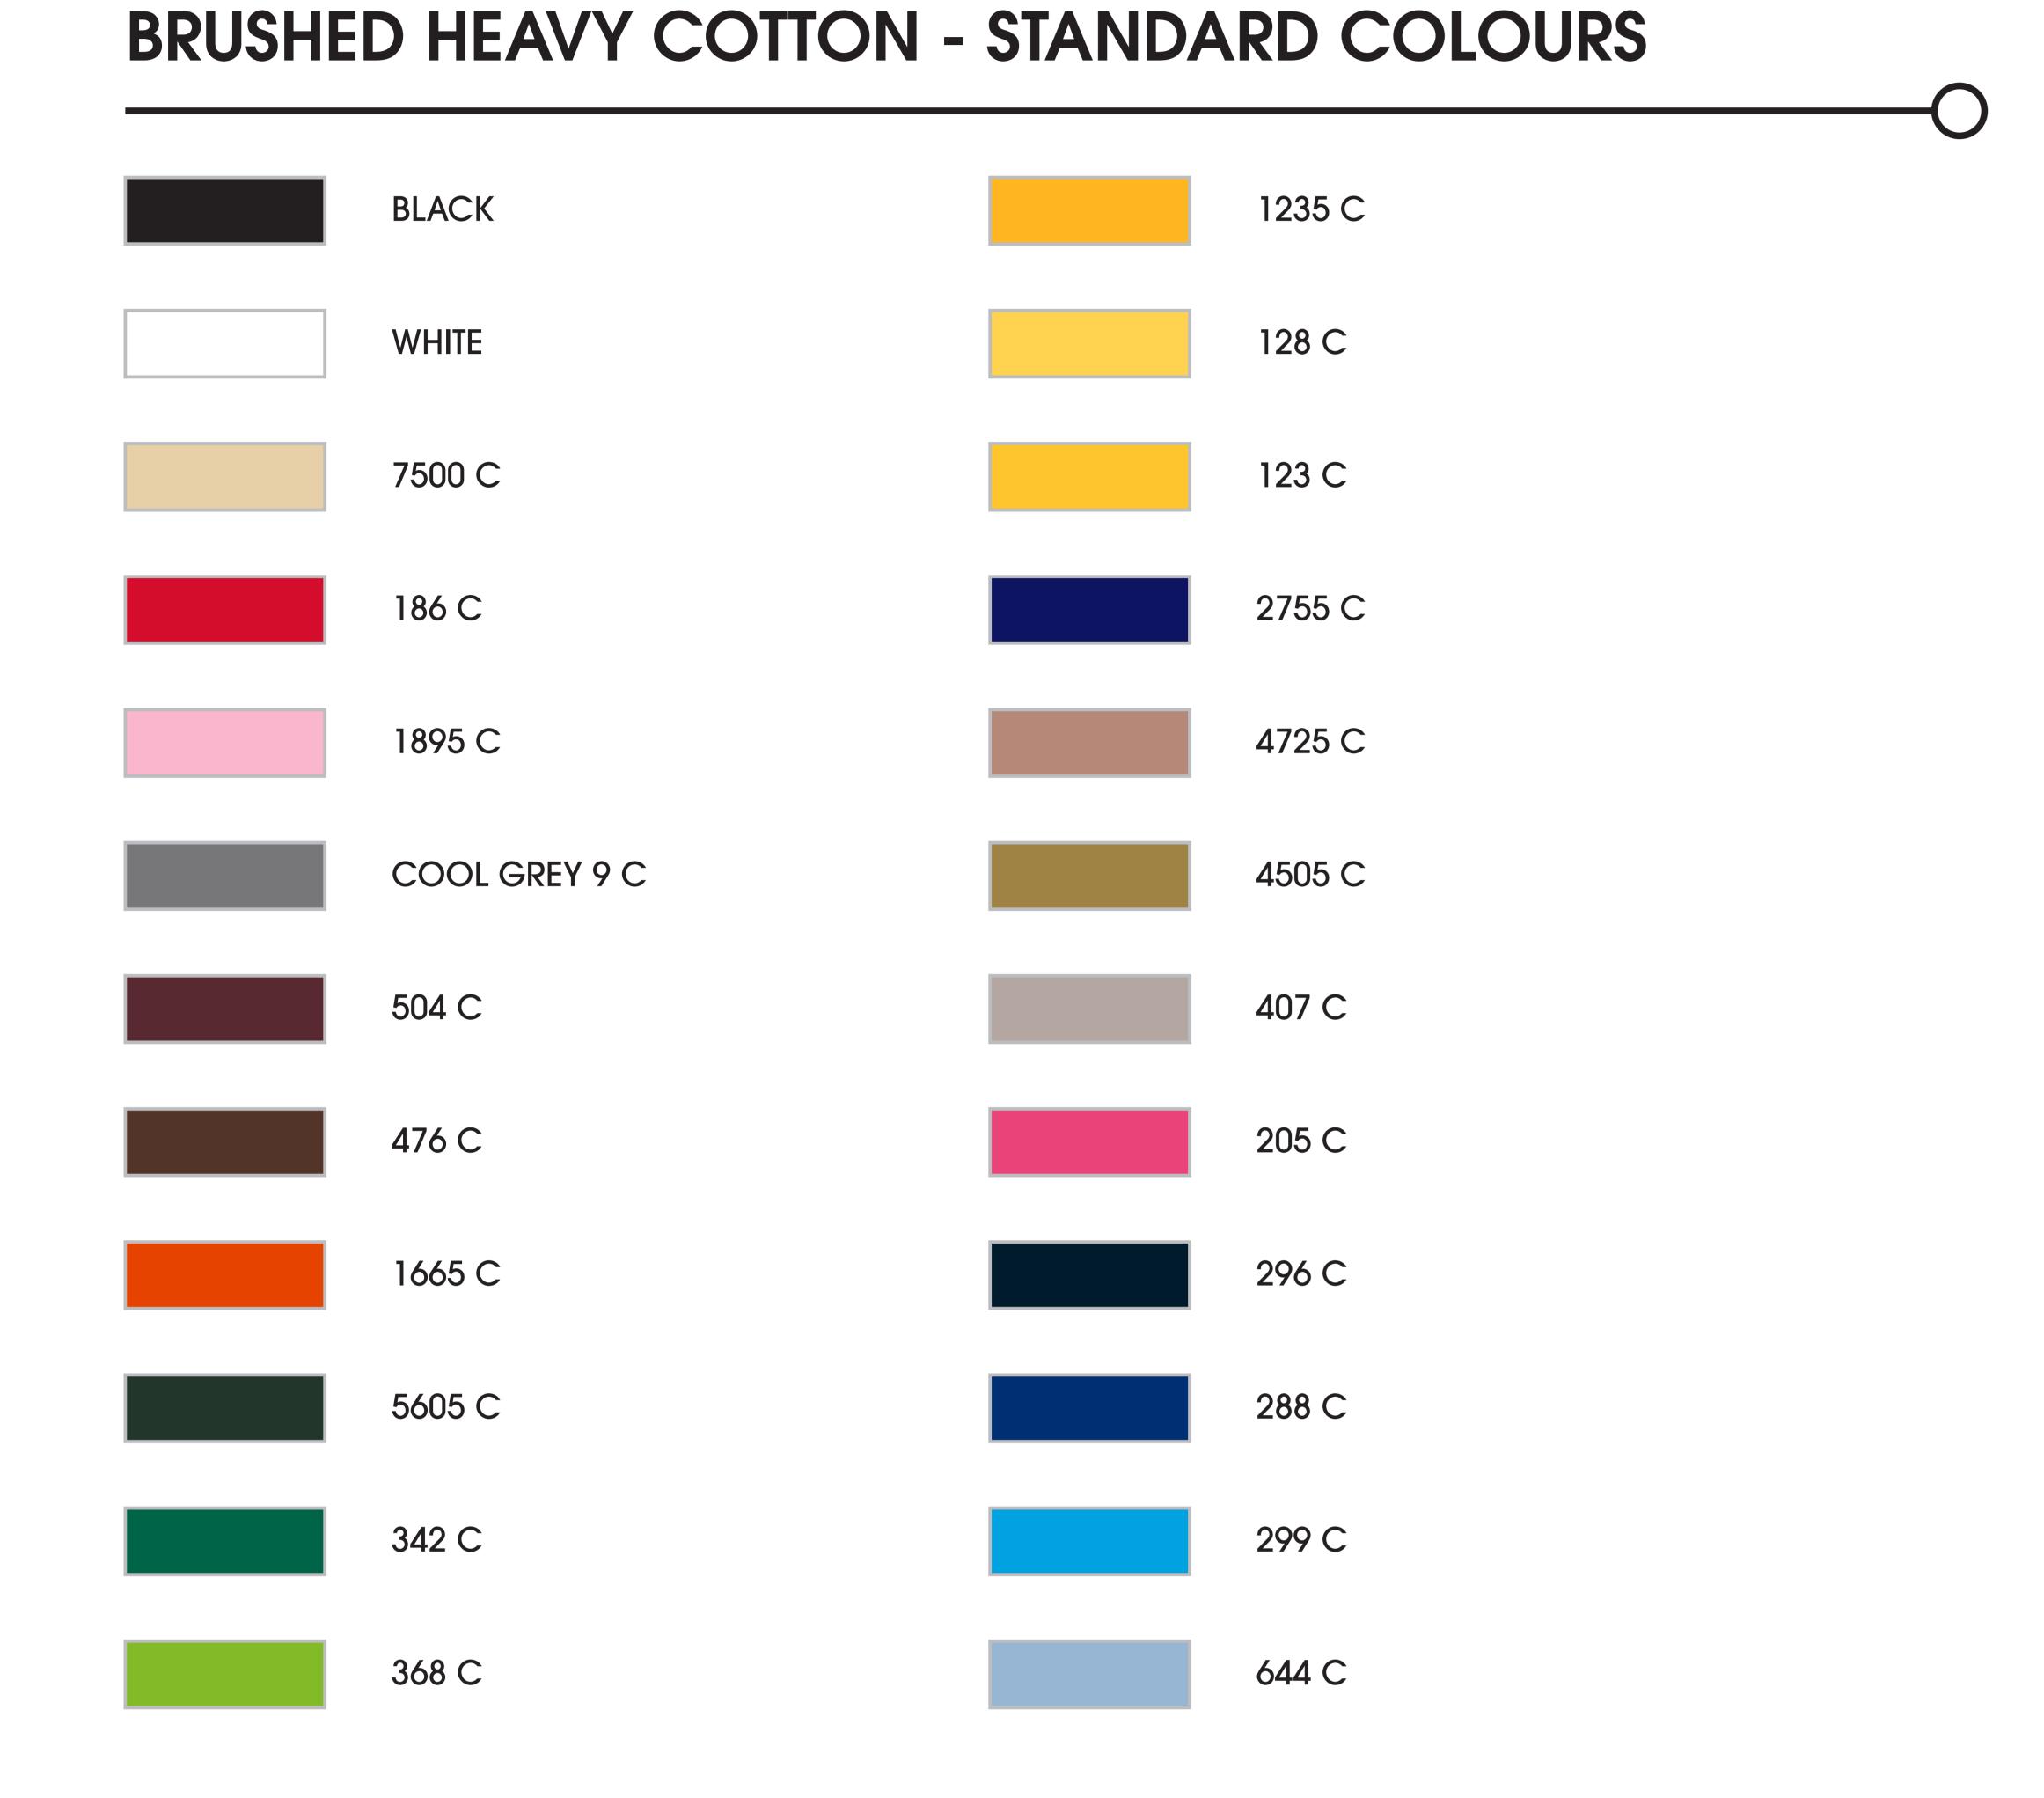

## BRUSHED HEAVY COTTON BASEBALL CAP (280 gsm)

Structured 5 panel, medium profile baseball cap. Pre-curved visor with sandwich, hook and loop closure and cotton sweatband. Brushed heavy cotton for a soft touch and suitable for a detailed embroidery.