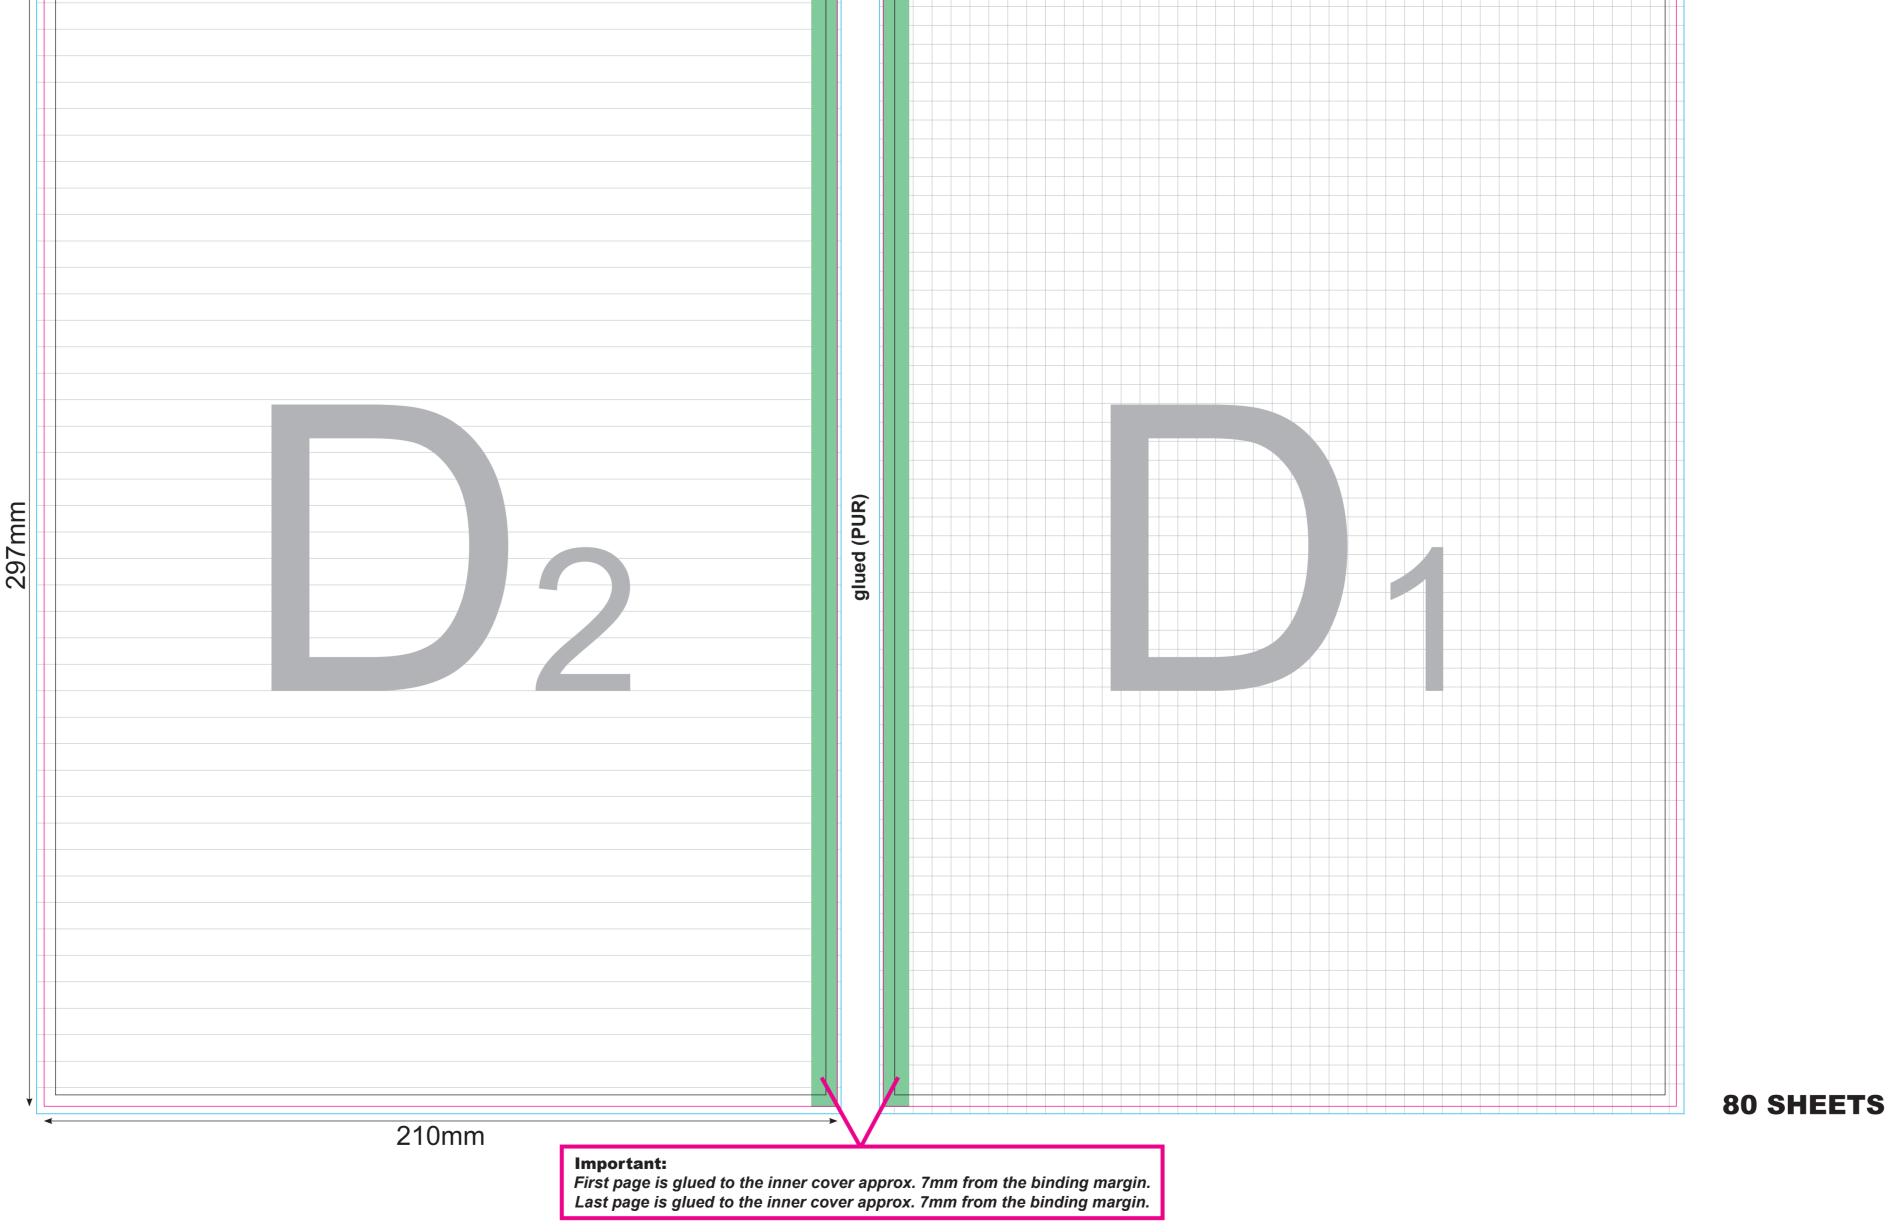

| Order no:<br>Article:<br>Quantity:<br>Elastic band:<br>Ribbon:<br>Sizes: | -1<br>NOTE A4<br>-<br>-<br>Standard | <b>COVER (A1)</b><br>Technique:<br>Logo size:<br>Lamination: | INNER COVER (B1/B2)<br>Logo colours: -<br>Size of logo: - | INNER COVER (C1/C2)<br>Logo colours: -<br>Size of logo: - | Artwork Approval FormSHEETS (D1/D2)Logo colours:Size of logo:Type of paper:lined / squared |
|--------------------------------------------------------------------------|-------------------------------------|--------------------------------------------------------------|-----------------------------------------------------------|-----------------------------------------------------------|--------------------------------------------------------------------------------------------|
| NOTE A4<br>scale 1:1                                                     |                                     |                                                              |                                                           |                                                           |                                                                                            |

—Solid Board

—Axis of the Crease

----Visual spine edge

----Perforation

Please carefully check all details mentioned on this Artwork Approval Form.

Any changes made after approval will result in production delays and additional costs.