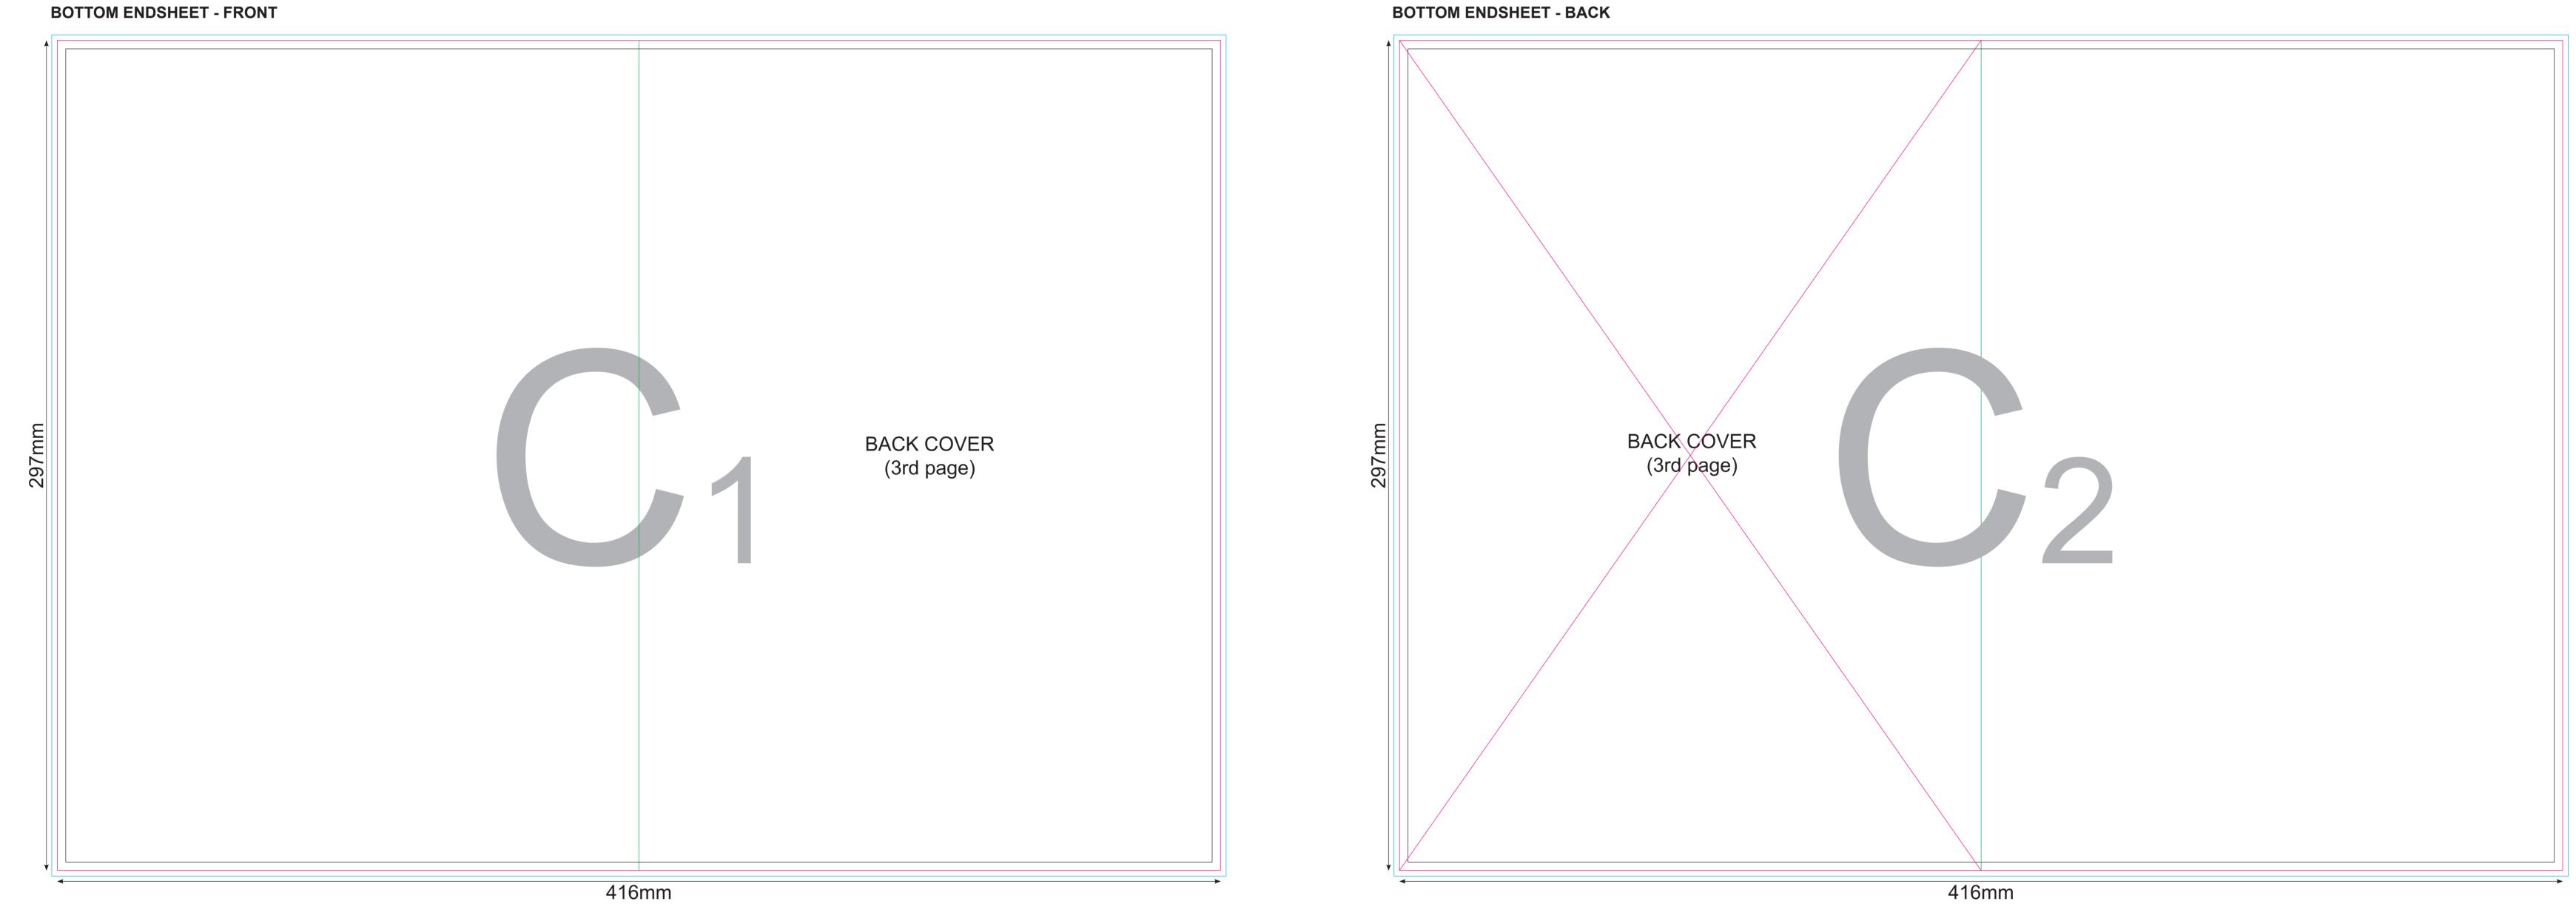

**TOP ENDSHEET - FRONT** 

PUR NOTEPAD - BACK

416mm

**PUR NOTEPAD - FRONT** 

Key:

—Finished component size

—Bleed area. In case of bleed imprint, please extend it until blue line

—Safe print area. Keep all important text and graphics within this area

—Solid Board

—Axis of the Crease

----Visual spine edge

----Perforation

Please carefully check all details mentioned on this Artwork Approval Form.

Any changes made after approval will result in production delays and additional costs.