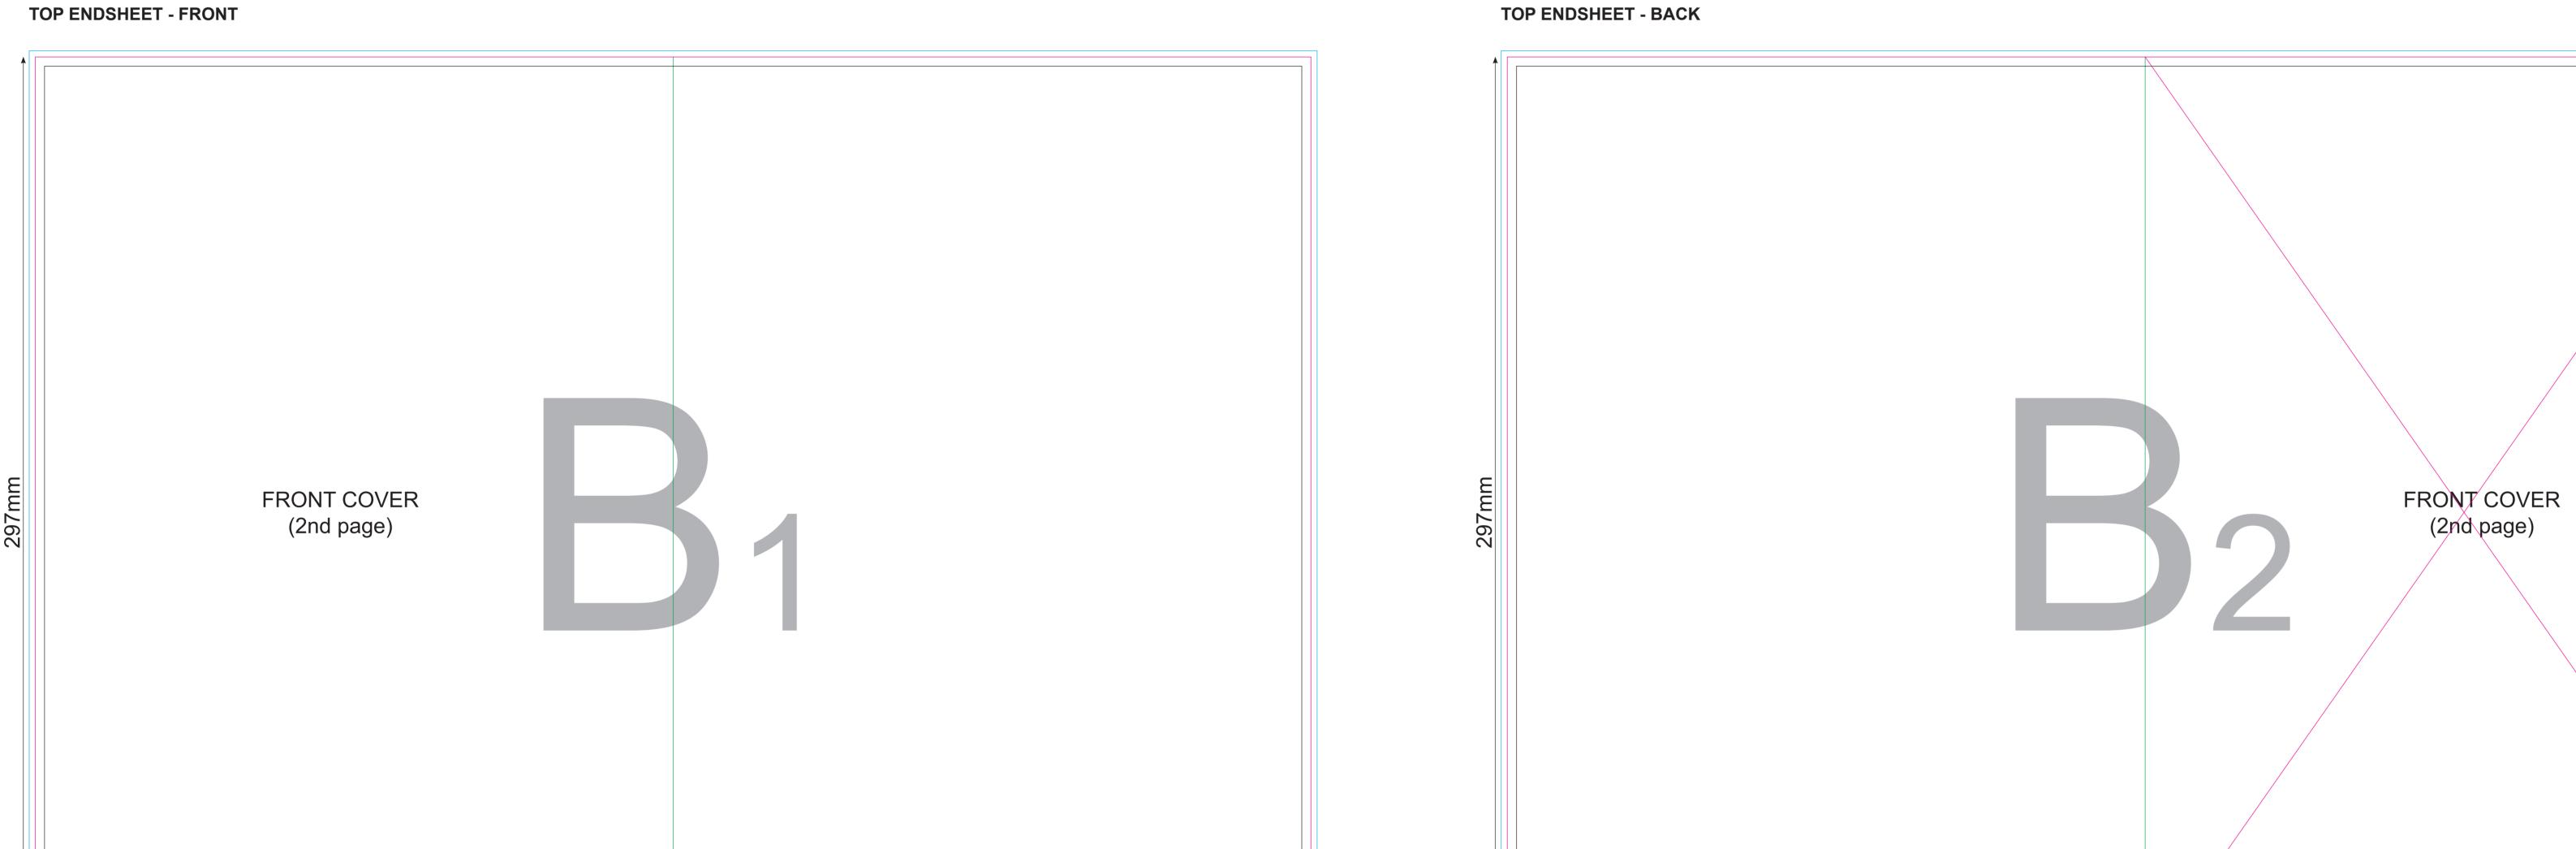

**TOP ENDSHEET - FRONT** 

PUR NOTEPAD - BACK

416mm

**PUR NOTEPAD - FRONT** 

Key:

—Finished component size

—Bleed area. In case of bleed imprint, please extend it until blue line

—Safe print area. Keep all important text and graphics within this area

—Solid Board

—Axis of the Crease

----Visual spine edge

----Perforation

Please carefully check all details mentioned on this Artwork Approval Form.

Any changes made after approval will result in production delays and additional costs.