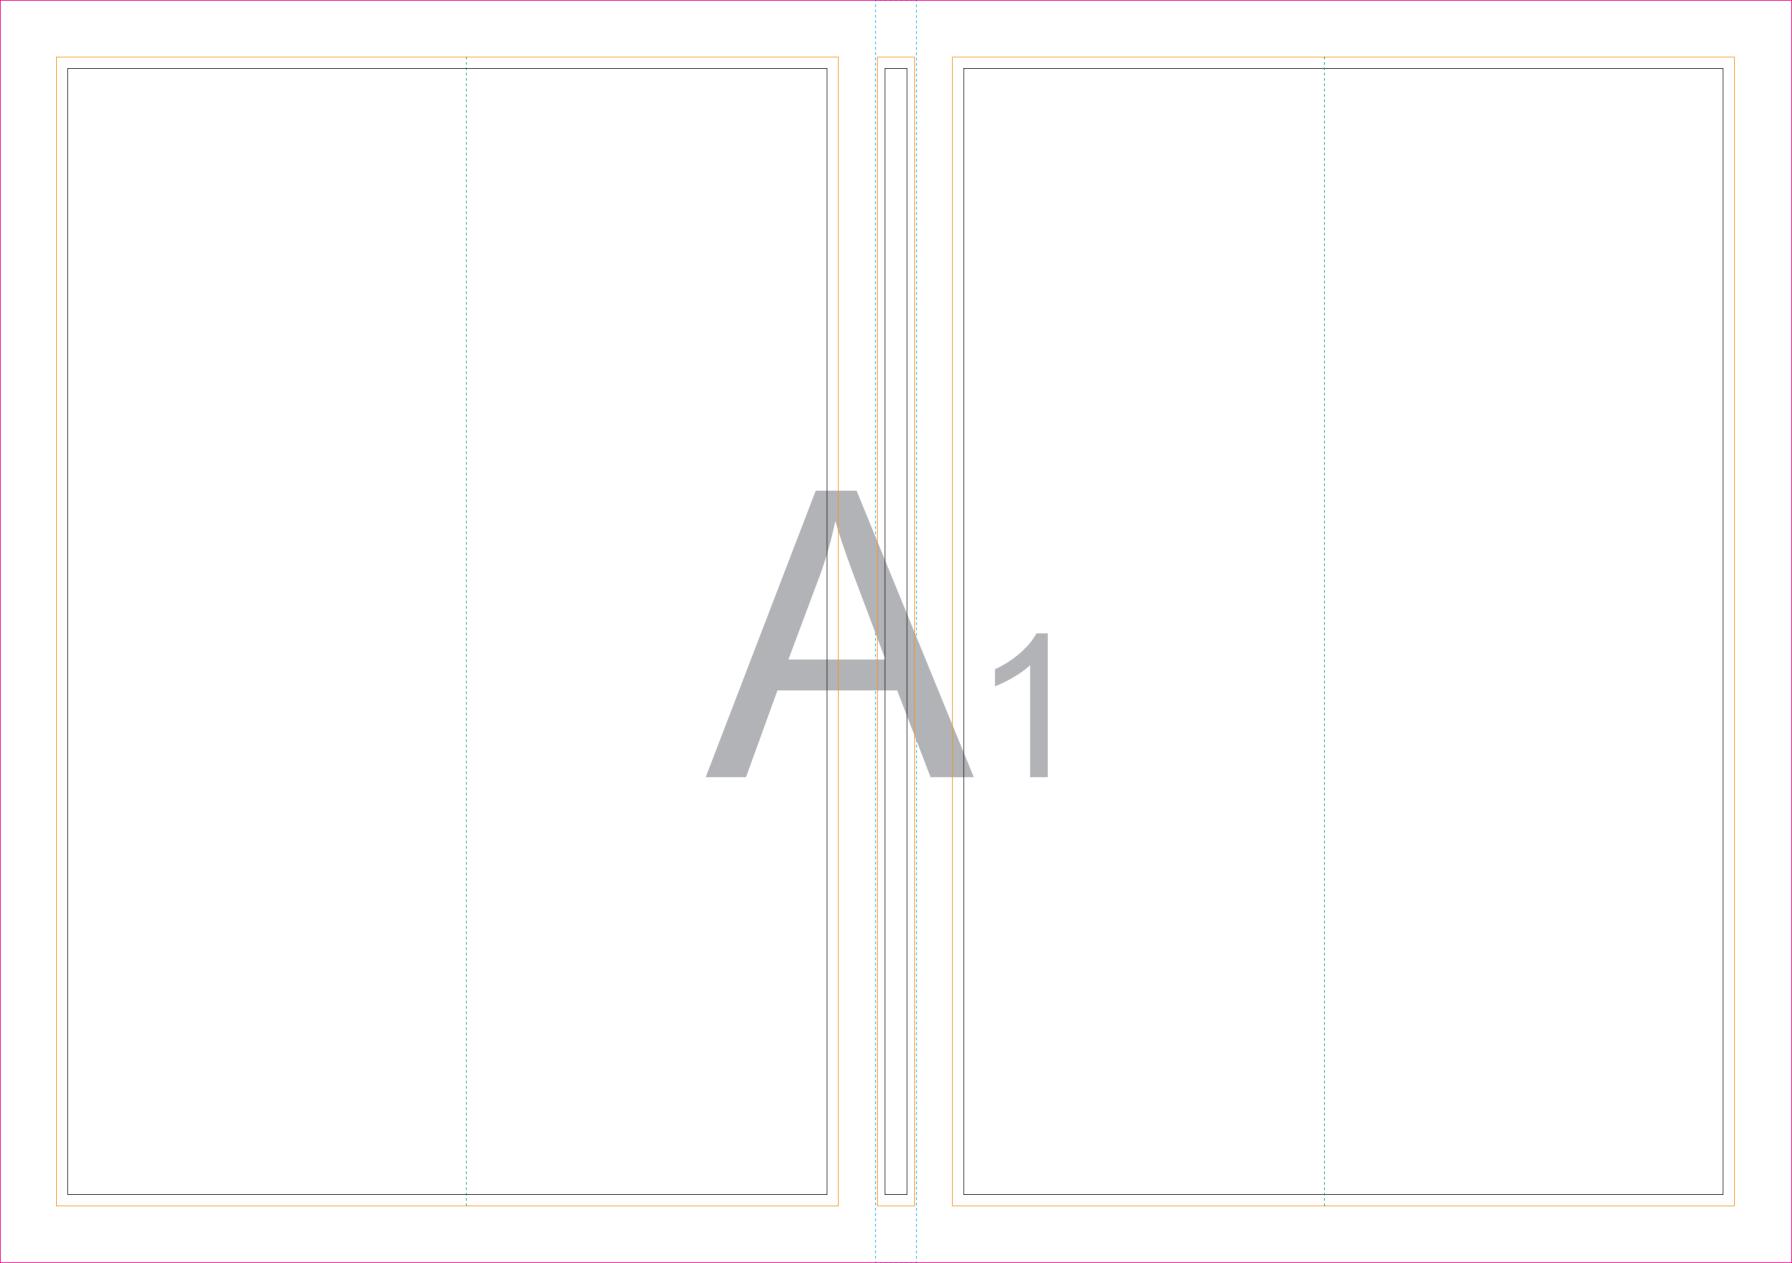

**TOP ENDSHEET - FRONT** 

PUR NOTEPAD - BACK

416mm

**PUR NOTEPAD - FRONT** 

Key:

—Finished component size

—Bleed area. In case of bleed imprint, please extend it until blue line

—Safe print area. Keep all important text and graphics within this area