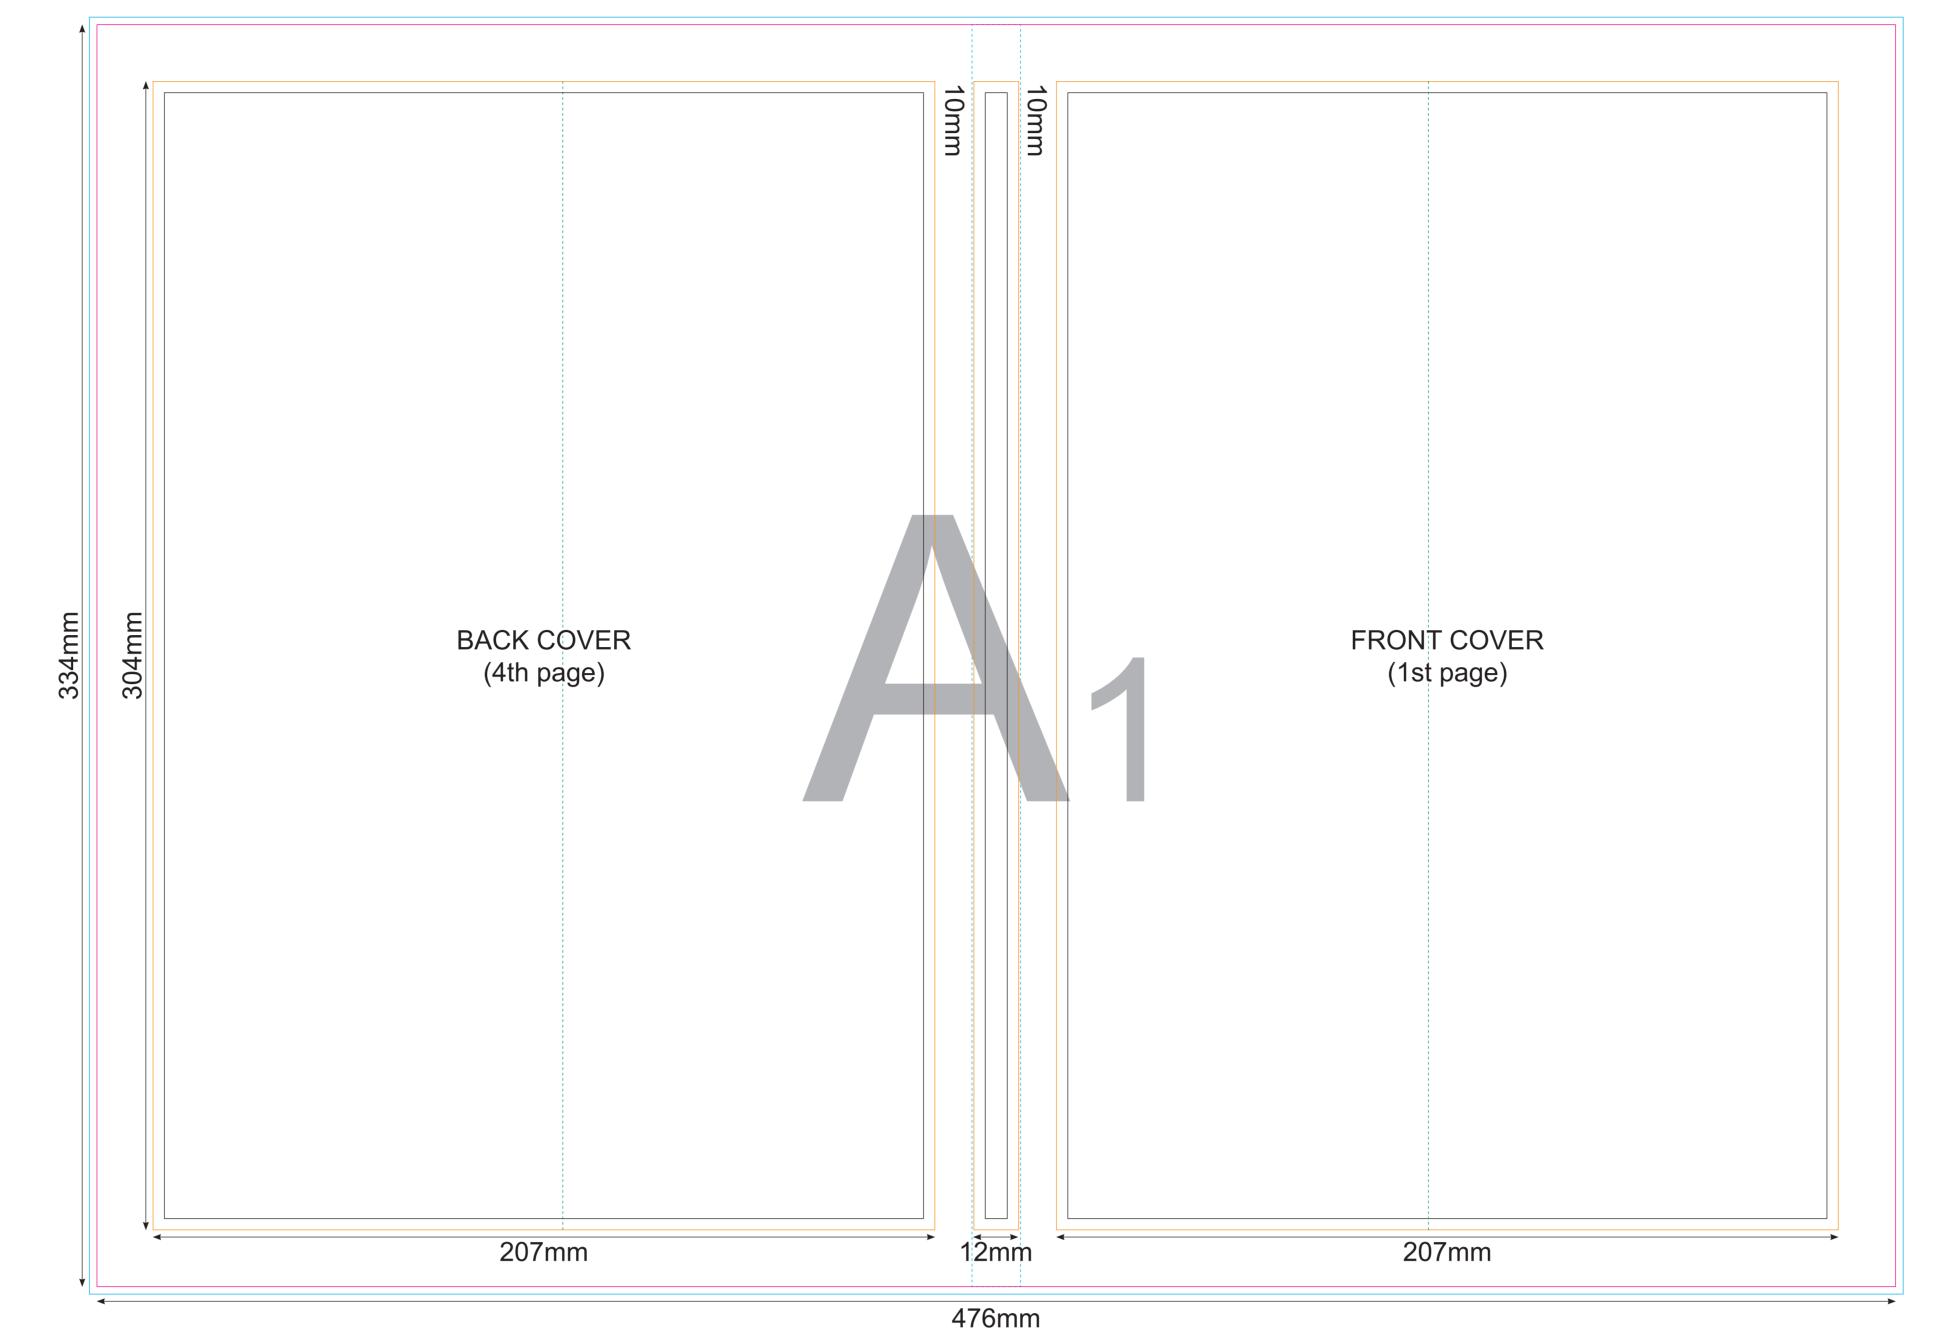

| Order no:<br>Article:<br>Quantity:<br>Elastic band:<br>Ribbon:<br>Sizes: | -1<br>NOTE A4<br>-<br>-<br>Standard | <b>COVER (A1)</b><br>Technique:<br>Logo size:<br>Lamination: | INNER COVER (B1/B2)<br>Logo colours: -<br>Size of logo: - | INNER COVER (C1/C2)<br>Logo colours: -<br>Size of logo: - | Artwork Approval FormSHEETS (D1/D2)Logo colours:Size of logo:Type of paper:lined / squared |
|--------------------------------------------------------------------------|-------------------------------------|--------------------------------------------------------------|-----------------------------------------------------------|-----------------------------------------------------------|--------------------------------------------------------------------------------------------|
| NOTE A4<br>scale 1:1                                                     |                                     |                                                              |                                                           |                                                           |                                                                                            |