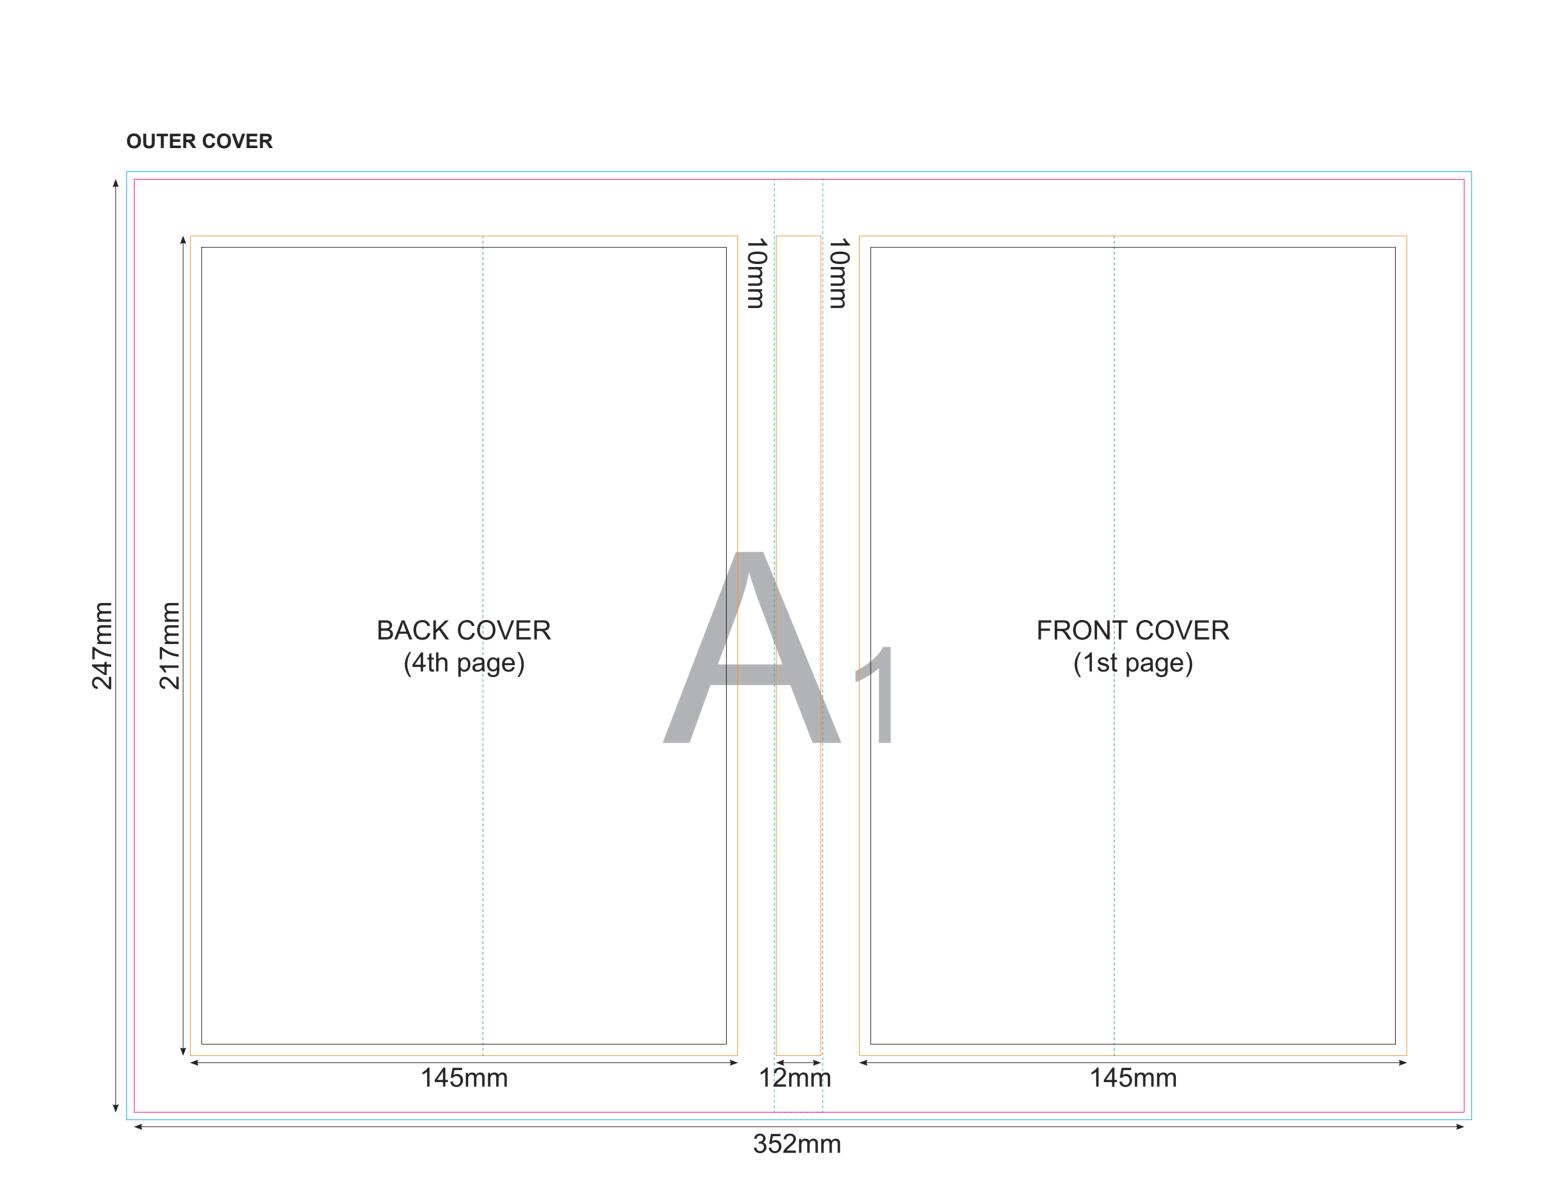

Order no: -1
Artwork Approval Form
Article: NOTE A5 COVER (A1) INNER COVER (B1/B2) INNER COVER (C1/C2) SHEETS (D1/D2)

Article: NOTE A5 COVER (A1)
Quantity: - Technique:
Elastic band: - Logo size:
Ribbon: -

## NOTE A5 scale 1:1

Sizes:

Key:

—Finished component size

—Bleed area. In case of bleed imprint, please exter

Bleed area. In case of bleed imprint, please extend it until blue line
Safe print area. Keep all important text and graphics within this area

—Solid Board—Axis of the Crease

····Visual spine edge

PRODUCTION STARTS ONCE APPROVED

CLIENT APPROVAL