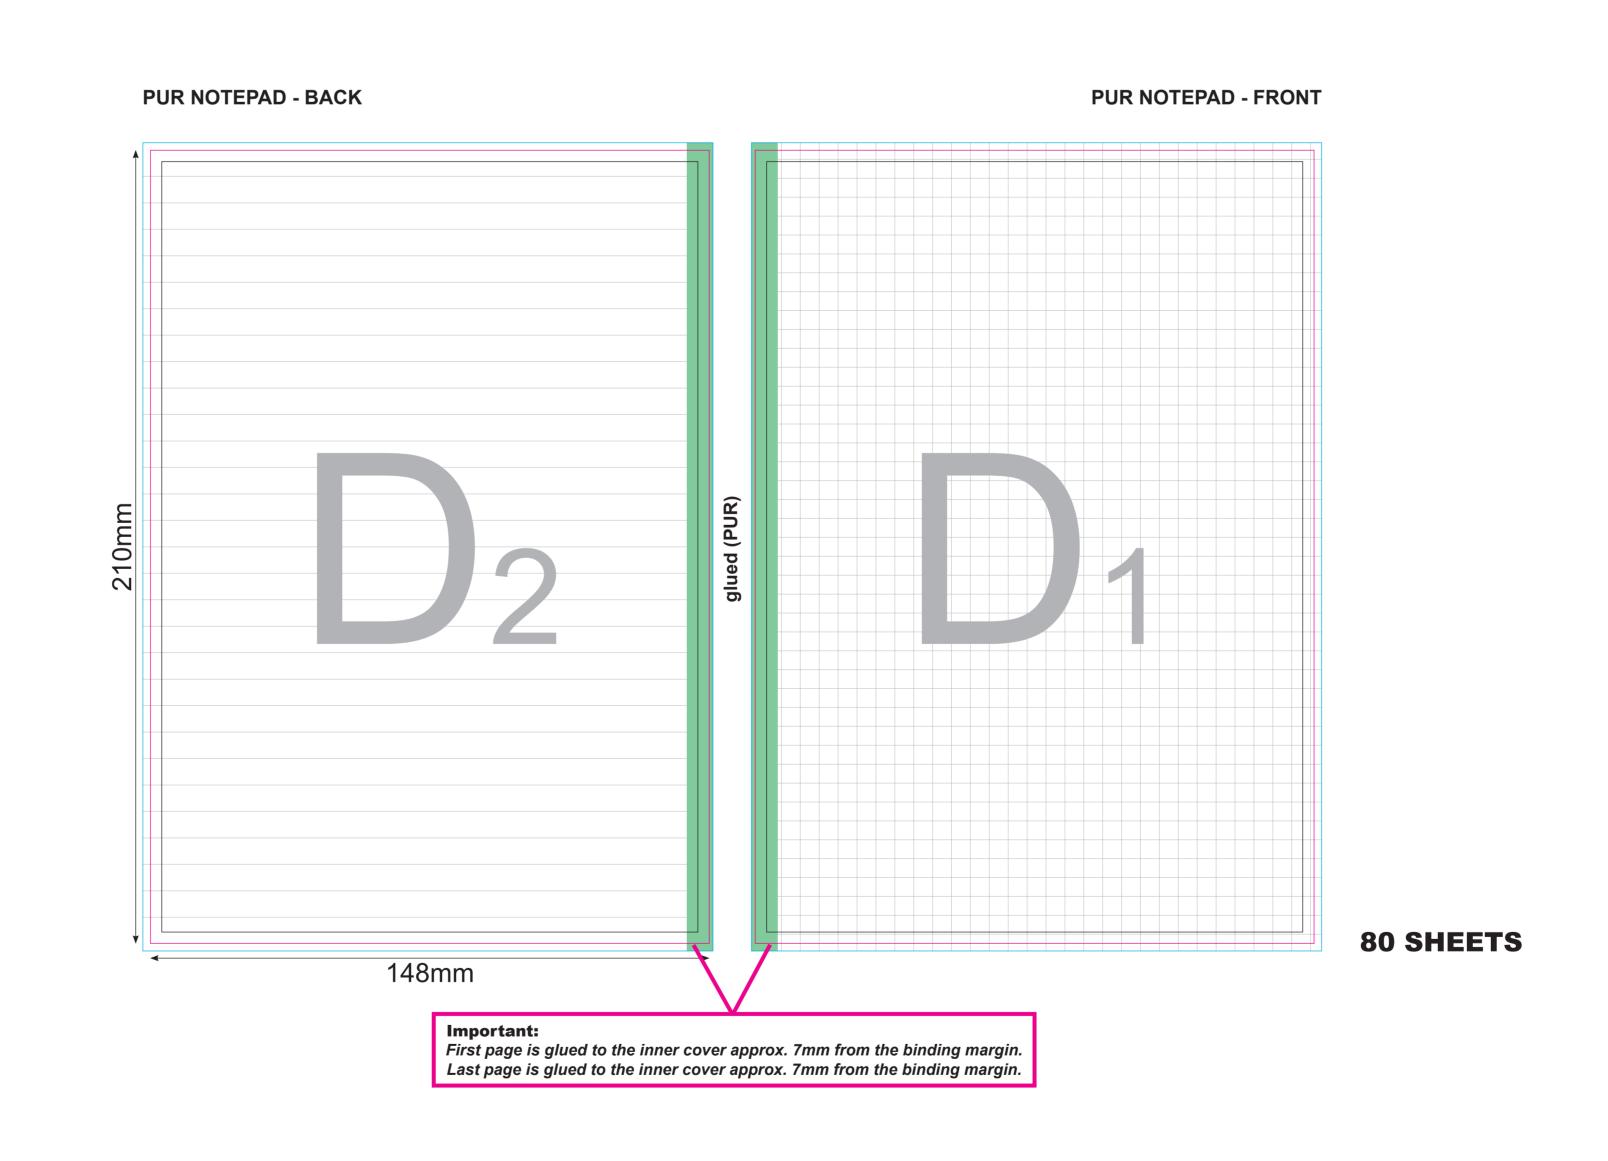

## NOTE A5 scale 1:1

Sizes:

Key:

—Finished component size

—Bleed area. In case of bleed imprint, please exter

Bleed area. In case of bleed imprint, please extend it until blue line
Safe print area. Keep all important text and graphics within this area

—Solid Board—Axis of the Crease

····Visual spine edge

PRODUCTION STARTS ONCE APPROVED

CLIENT APPROVAL