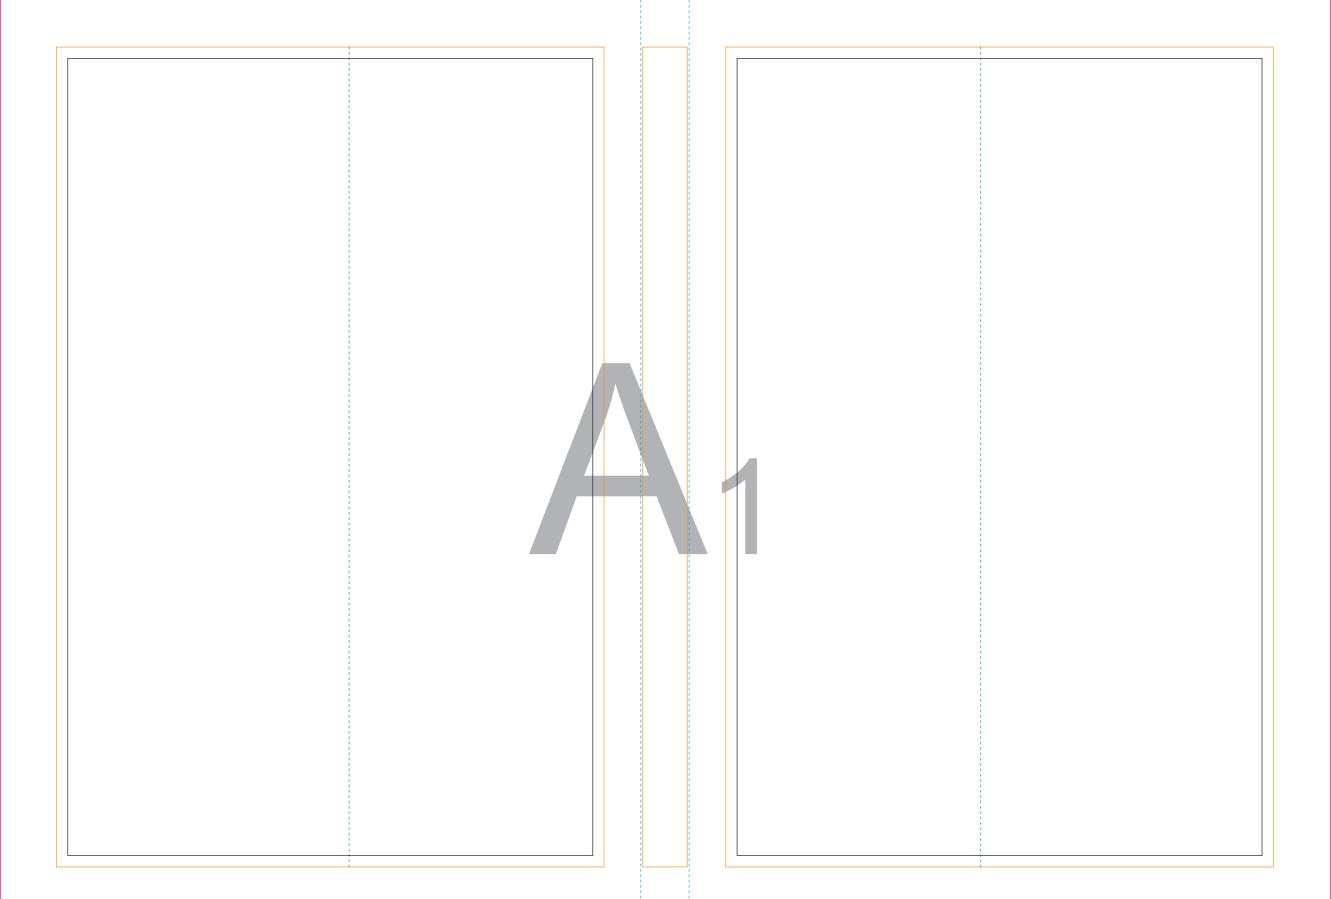

## NOTE A5 scale 1:1

Sizes:

Key:

—Finished component size

—Bleed area. In case of bleed imprint, please exter

Bleed area. In case of bleed imprint, please extend it until blue line
Safe print area. Keep all important text and graphics within this area

—Solid Board—Axis of the Crease

····Visual spine edge

PRODUCTION STARTS ONCE APPROVED

CLIENT APPROVAL