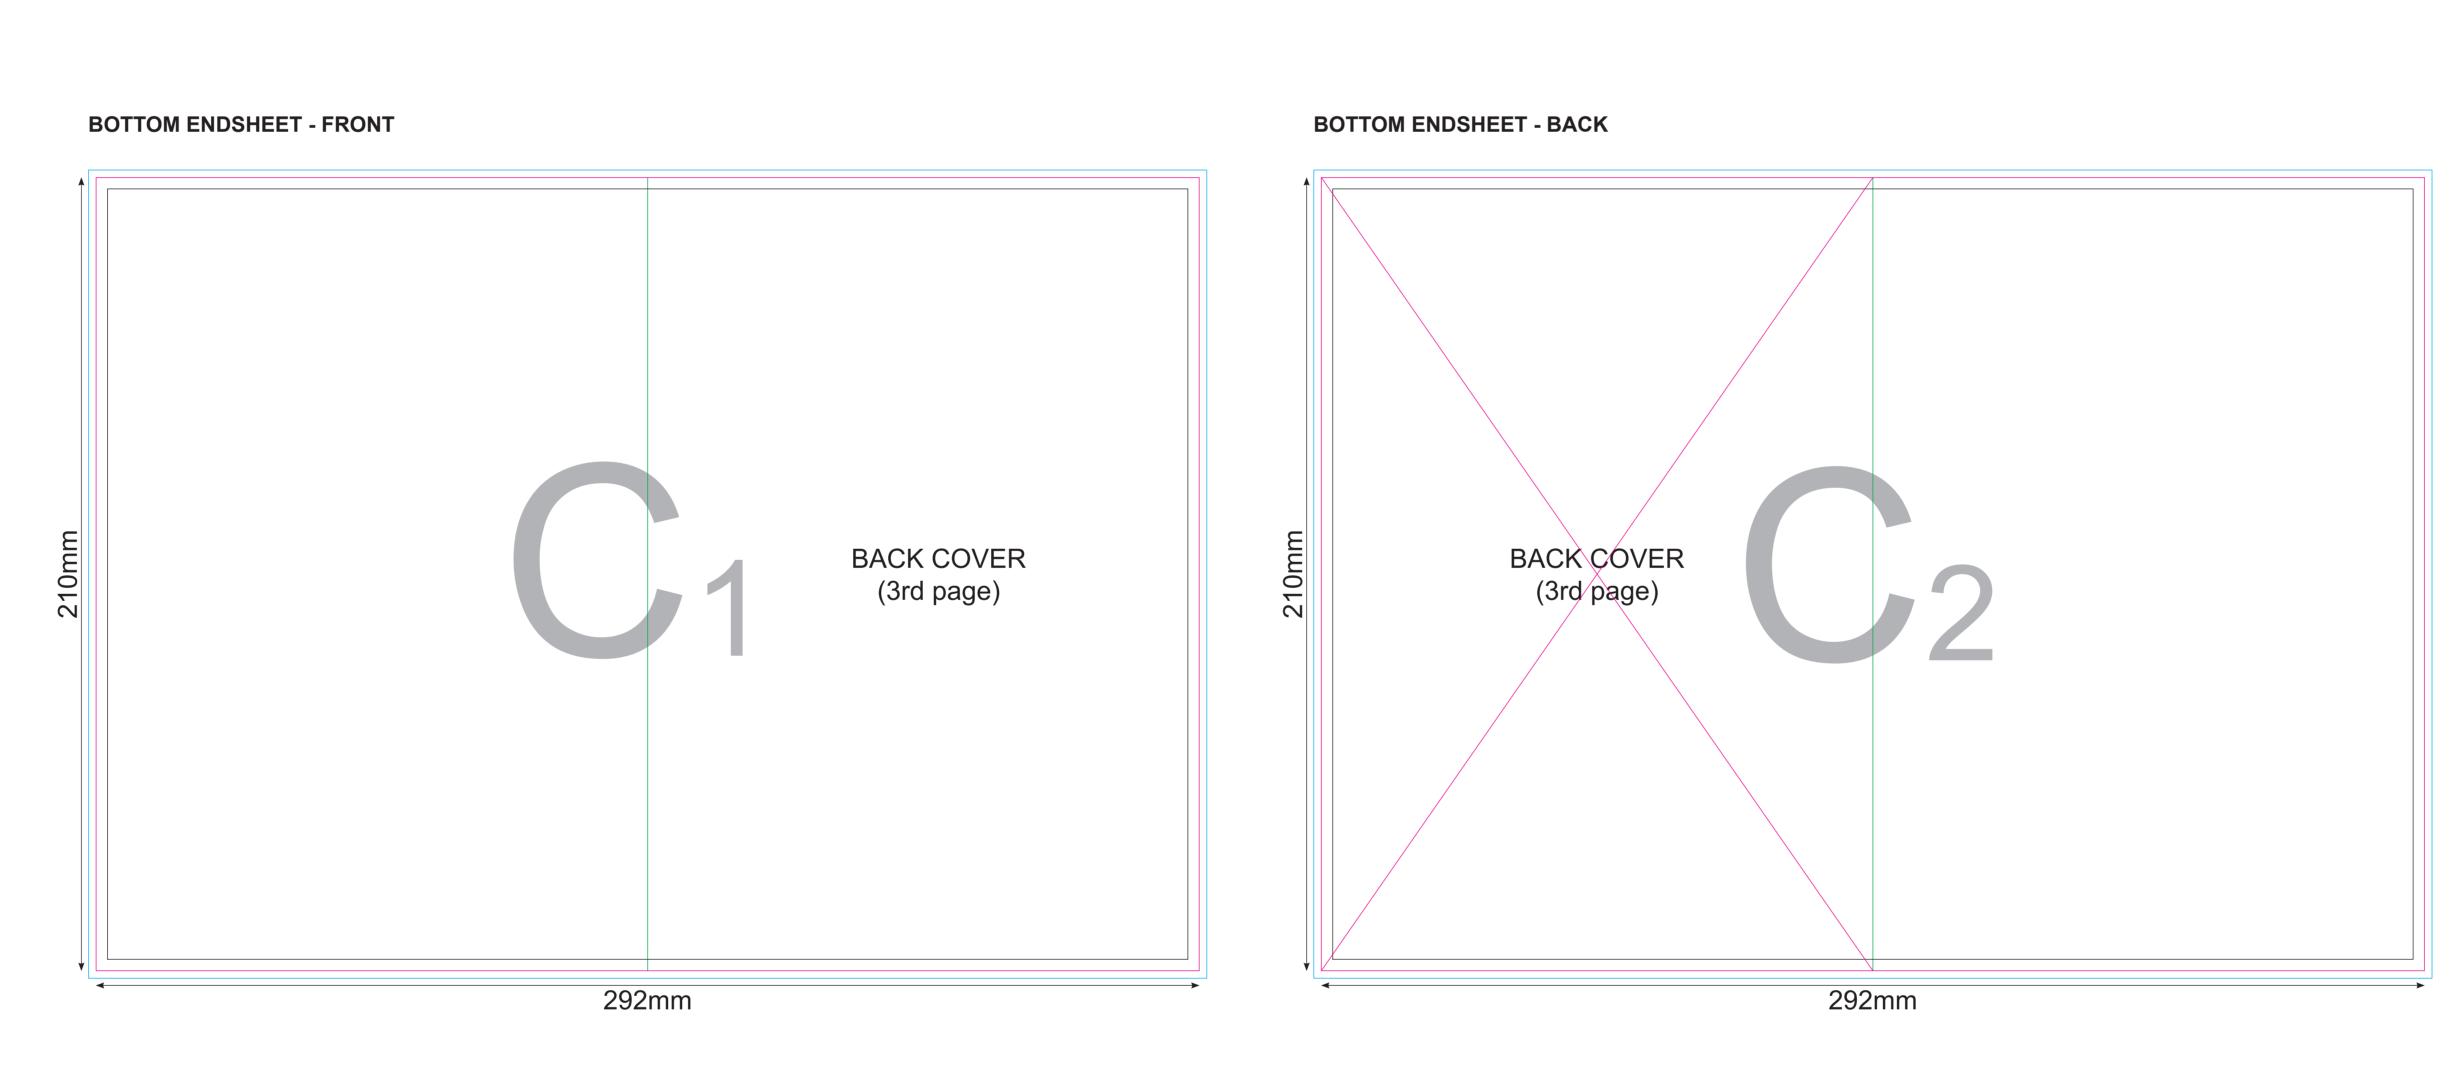

Order no: -1
Artwork Approval Form
Article: NOTE A5 COVER (A1) INNER COVER (B1/B2) INNER COVER (C1/C2) SHEETS (D1/D2)

Article: NOTE A5 COVER (A1)
Quantity: - Technique:
Elastic band: - Logo size:
Ribbon: -

Standard

Lamination:

INNER COVER (B1/B2)
Logo colours: Size of logo: -

INNER COVER (C1/C2)
Logo colours:

Size of logo:

SHEETS (D1/D2)
Logo colours: Size of logo: -

Type of paper: lined / squared