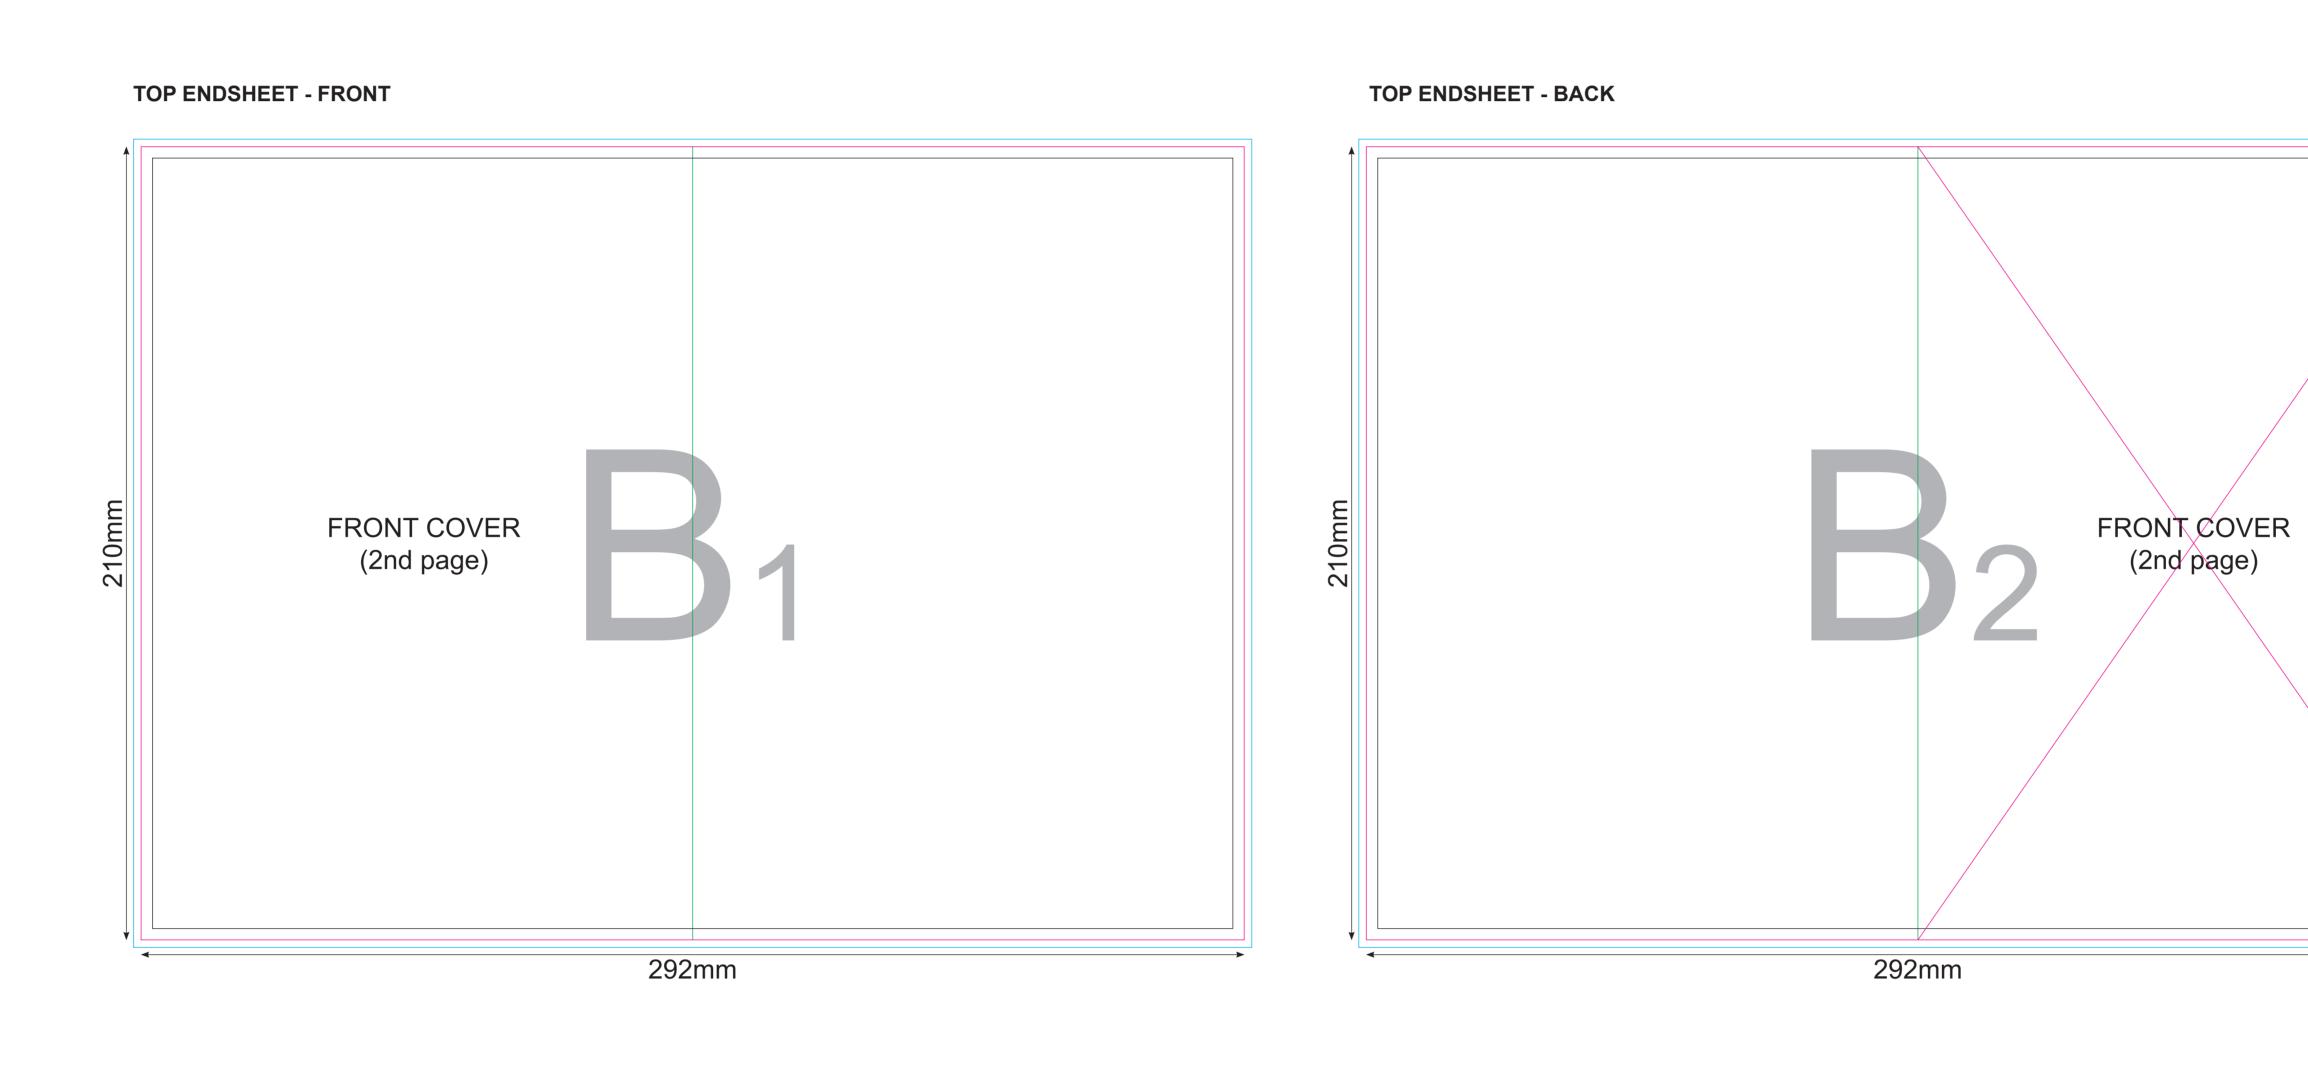

Order no: -1
Artwork Approval Form
Article: NOTE A5 COVER (A1) INNER COVER (B1/B2) INNER COVER (C1/C2) SHEETS (D1/D2)

Article: NOTE A5 COVER (A1)
Quantity: - Technique:
Elastic band: - Logo size:
Ribbon: -

Standard

Lamination:

INNER COVER (B1/B2)
Logo colours: Size of logo: -

INNER COVER (C1/C2)
Logo colours:

Size of logo:

SHEETS (D1/D2)
Logo colours: Size of logo: -

Type of paper: lined / squared