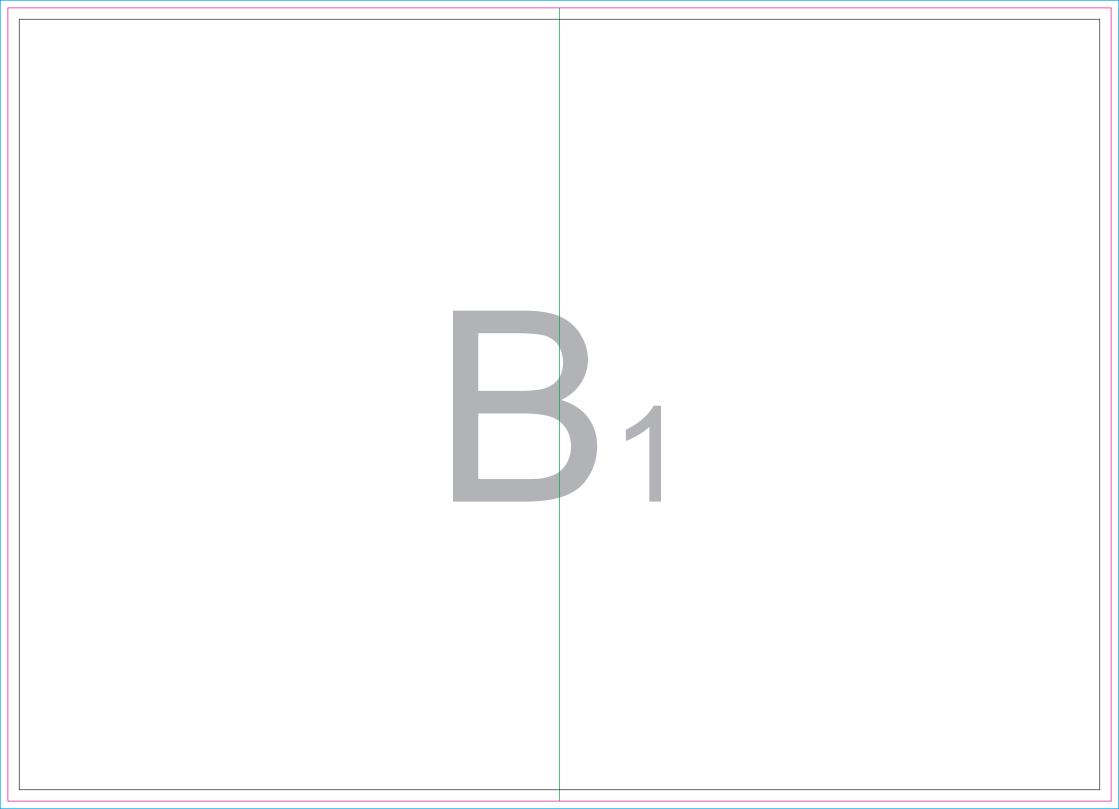

## NOTE A5 scale 1:1

Sizes:

Key:

—Finished component size

—Bleed area. In case of bleed imprint, please exter

Bleed area. In case of bleed imprint, please extend it until blue line
Safe print area. Keep all important text and graphics within this area

—Solid Board—Axis of the Crease

····Visual spine edge

PRODUCTION STARTS ONCE APPROVED

CLIENT APPROVAL