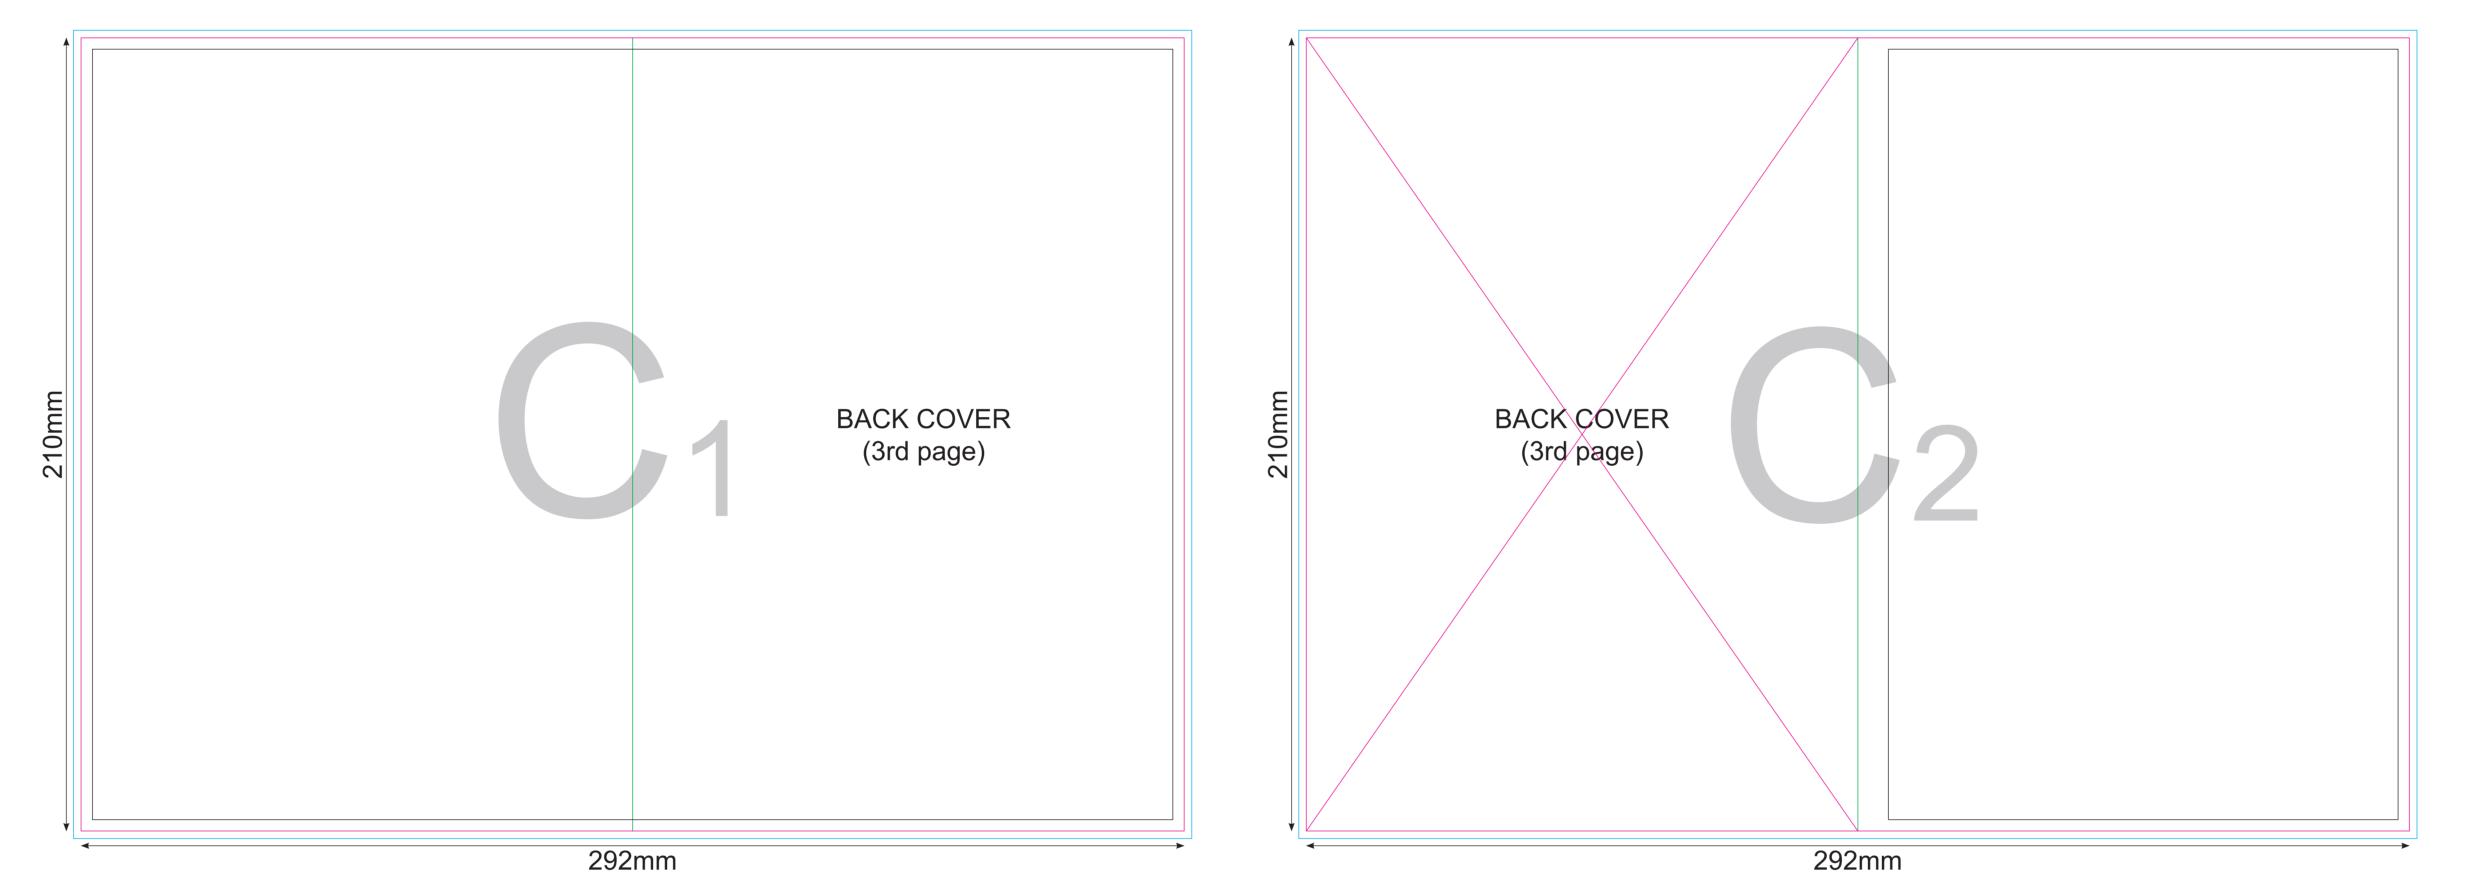

OUTER COVER

**BOTTOM ENDSHEET - BACK** 

Key:

—Finished component size

Bleed area. In case of bleed imprint, please extend it until blue line

—Safe print area. Keep all important text and graphics within this area

—Solid Board

Axis of the Crease

—Visual spine edge

**PRODUCTION STARTS ONCE APPROVED** 

Please carefully check all details mentioned on this Artwork Approval Form.

Any changes made after approval will result in production delays and additional costs.