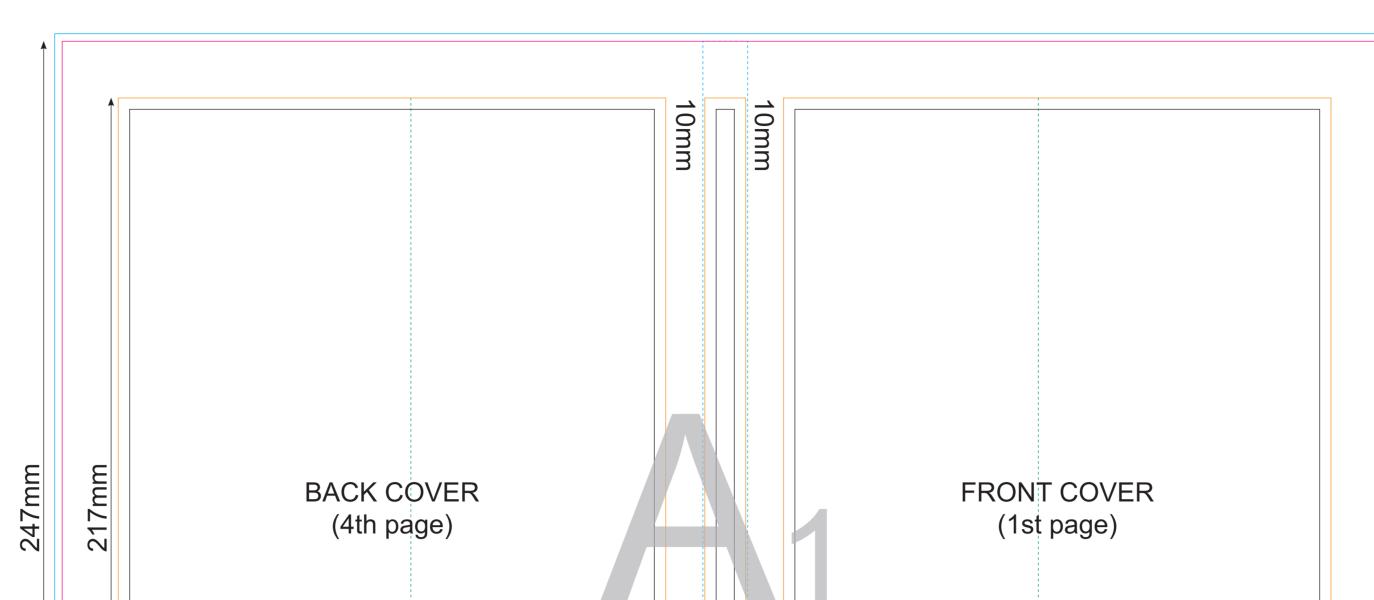

OUTER COVER

**BOTTOM ENDSHEET - BACK** 

Key:

—Finished component size

Bleed area. In case of bleed imprint, please extend it until blue line

—Safe print area. Keep all important text and graphics within this area

—Solid Board

Axis of the Crease

—Visual spine edge

**PRODUCTION STARTS ONCE APPROVED** 

Please carefully check all details mentioned on this Artwork Approval Form.

Any changes made after approval will result in production delays and additional costs.