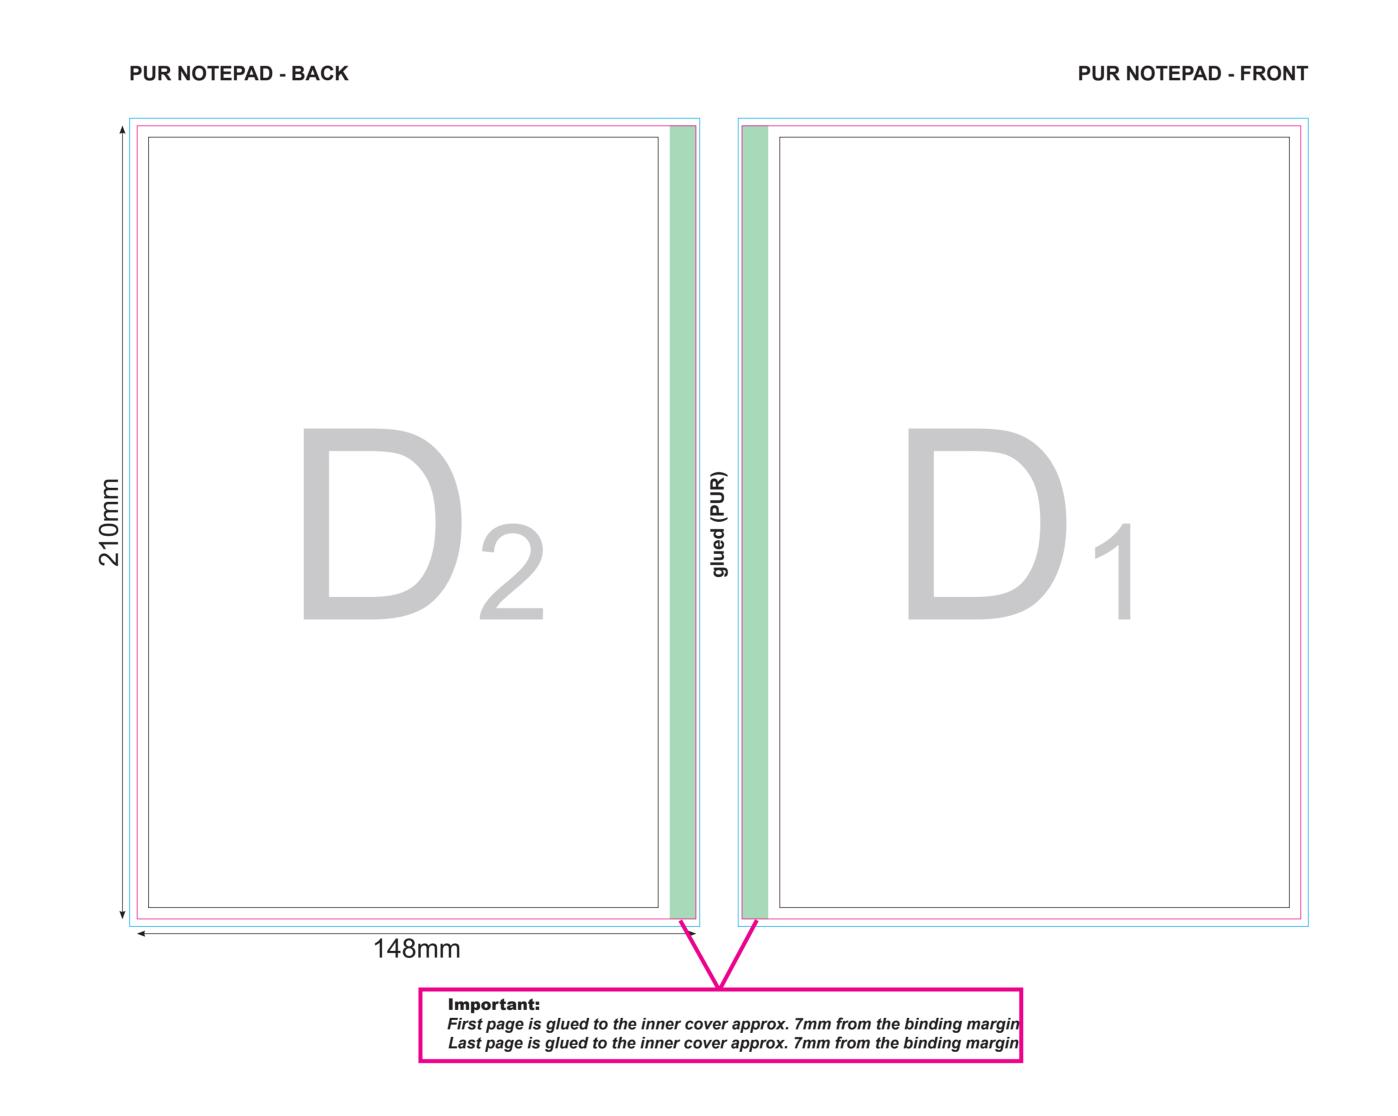

| Order no:<br>Article:<br>Quantity:<br>Elastic band:<br>Ribbon:<br>Sizes: | -1<br>NOTEE5<br>-<br>-<br>STANDARD | COVER (A1)<br>Technique:<br>Logo size: |               | INNER COVER (<br>Logo colours:<br>Size of logo: | ( <b>B1/B2</b> )<br>- | INNER COVER (<br>Logo colours:<br>Size of logo: | ·                | SIZE OF TOYO.      | -<br>-<br>ST. LINED / ST. SQUARED |
|--------------------------------------------------------------------------|------------------------------------|----------------------------------------|---------------|-------------------------------------------------|-----------------------|-------------------------------------------------|------------------|--------------------|-----------------------------------|
| NOTEE5<br>hard cover<br>scale 1:1                                        | COMMENTS: DUE T                    | O THE CMYK PRINTING PR                 | OCESS ON BROV | VN KRAFT PAPER, THE                             | RESULTING COLOURS OF  | THE FINAL PRINT MAY                             | VARY COMPARED TO | THE ORIGINAL FILE. |                                   |

OUTER COVER

**BOTTOM ENDSHEET - BACK** 

Key:

—Finished component size

Bleed area. In case of bleed imprint, please extend it until blue line

—Safe print area. Keep all important text and graphics within this area