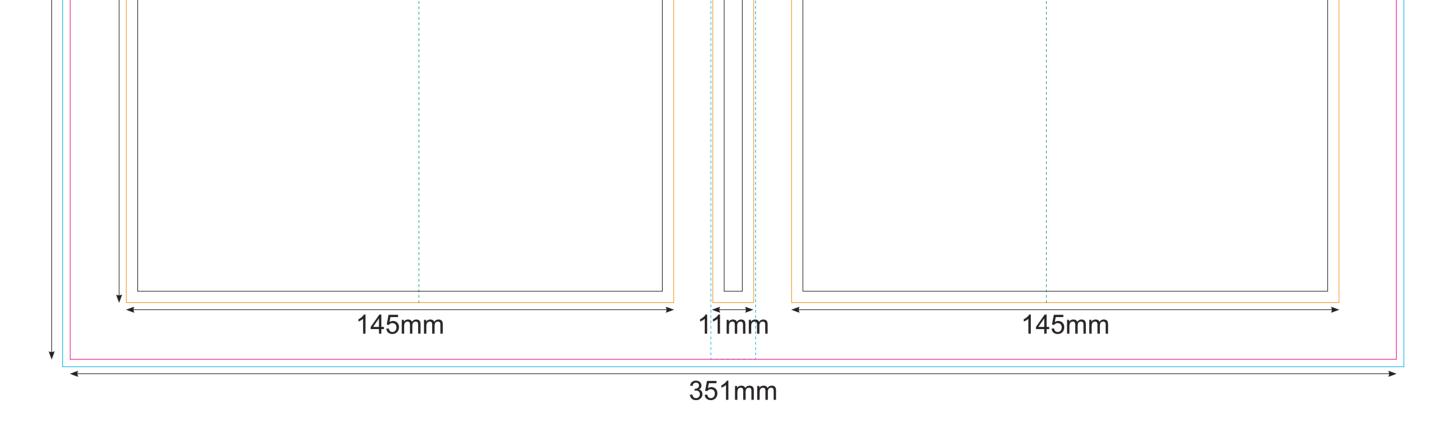

OUTER COVER

**BOTTOM ENDSHEET - BACK** 

Key:

—Finished component size

Bleed area. In case of bleed imprint, please extend it until blue line

—Safe print area. Keep all important text and graphics within this area

—Solid Board

Axis of the Crease

—Visual spine edge

**PRODUCTION STARTS ONCE APPROVED** 

Please carefully check all details mentioned on this Artwork Approval Form.

Any changes made after approval will result in production delays and additional costs.