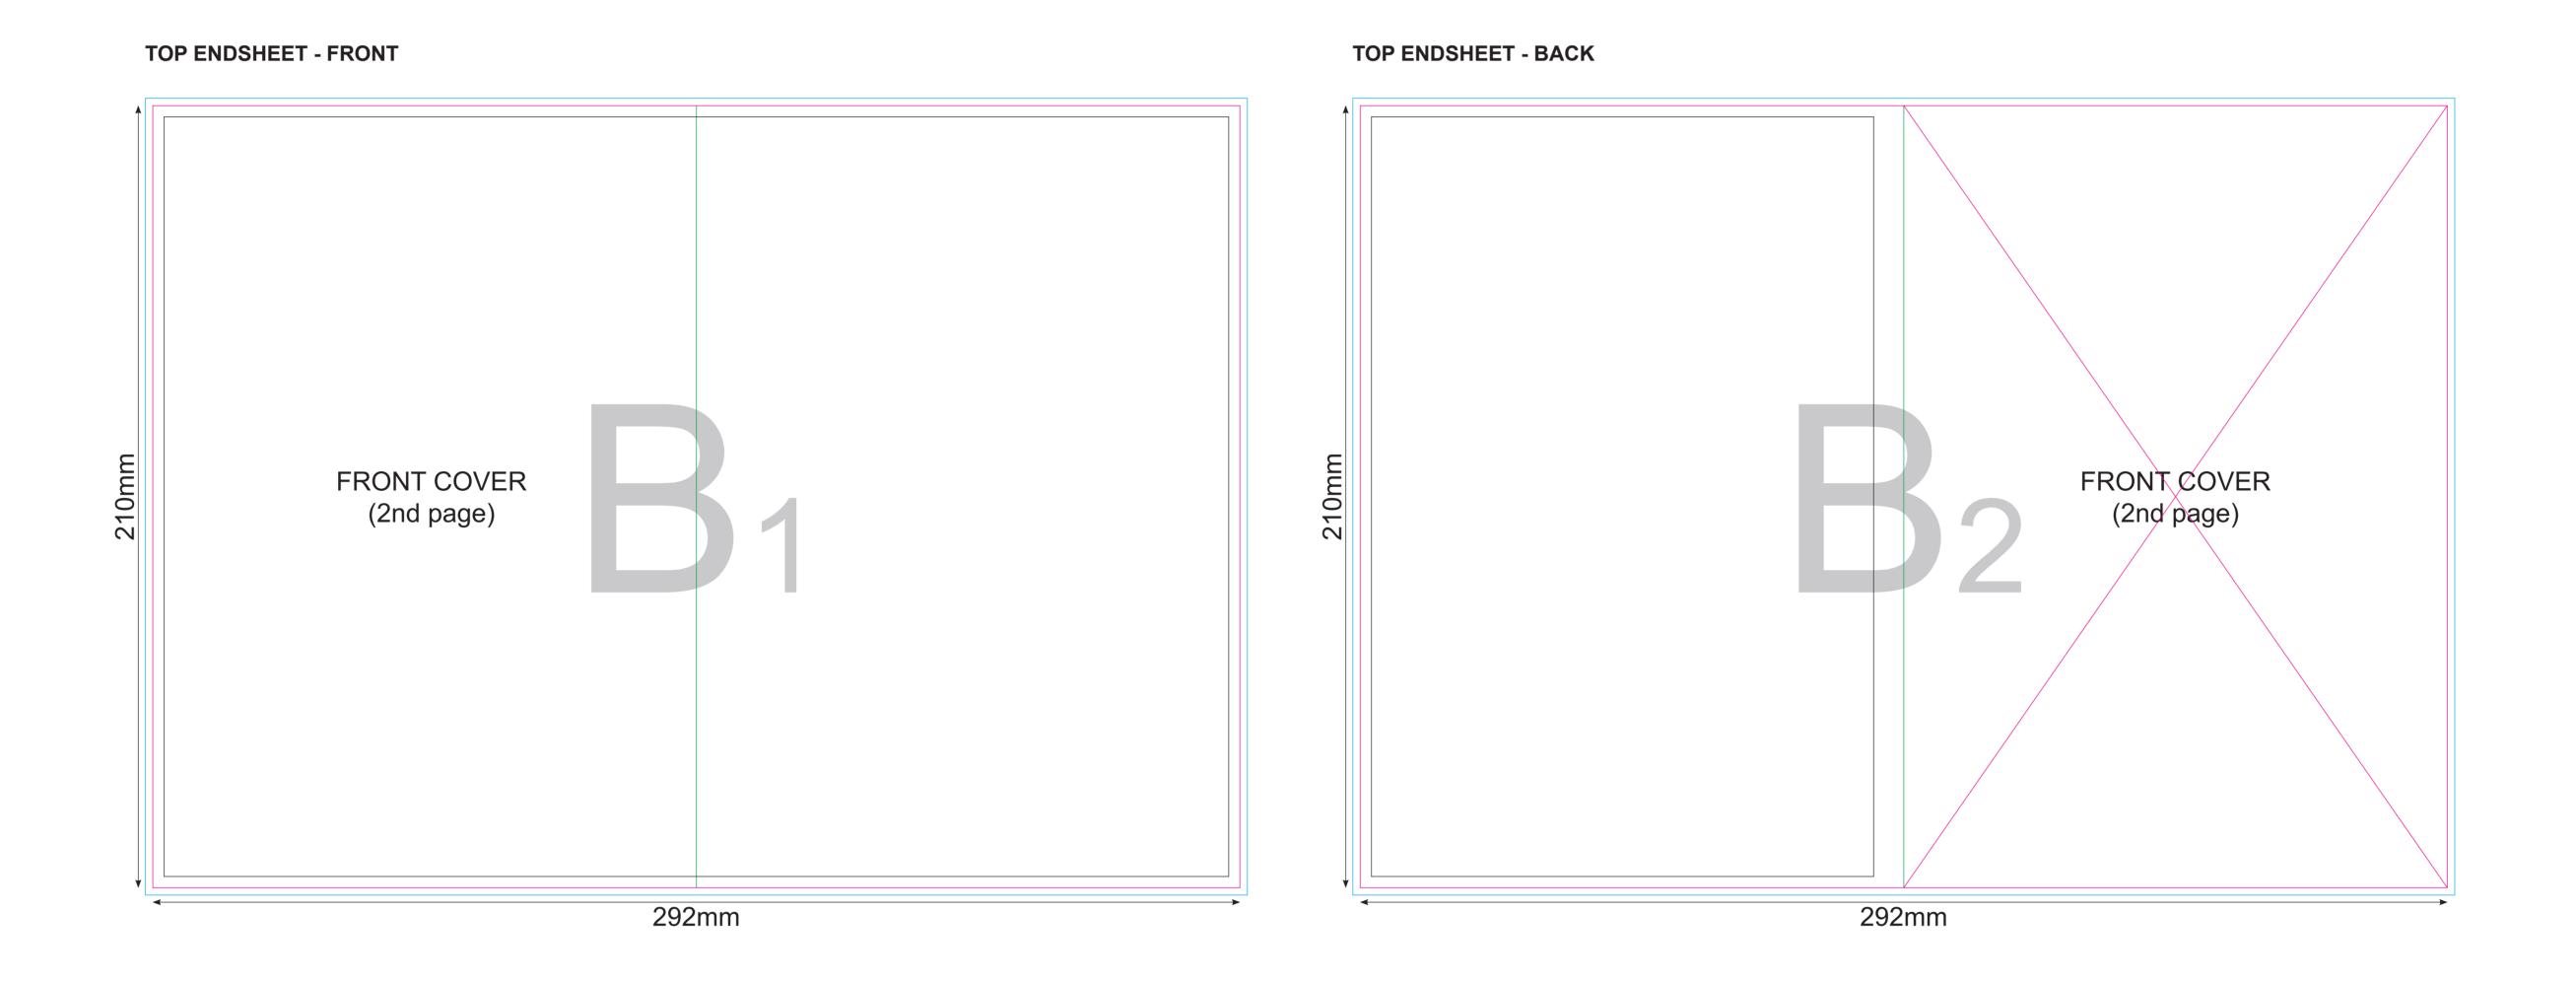

OUTER COVER

**BOTTOM ENDSHEET - BACK** 

Key:

—Finished component size

Bleed area. In case of bleed imprint, please extend it until blue line

—Safe print area. Keep all important text and graphics within this area

—Solid Board

Axis of the Crease

—Visual spine edge

**PRODUCTION STARTS ONCE APPROVED** 

Please carefully check all details mentioned on this Artwork Approval Form.

Any changes made after approval will result in production delays and additional costs.