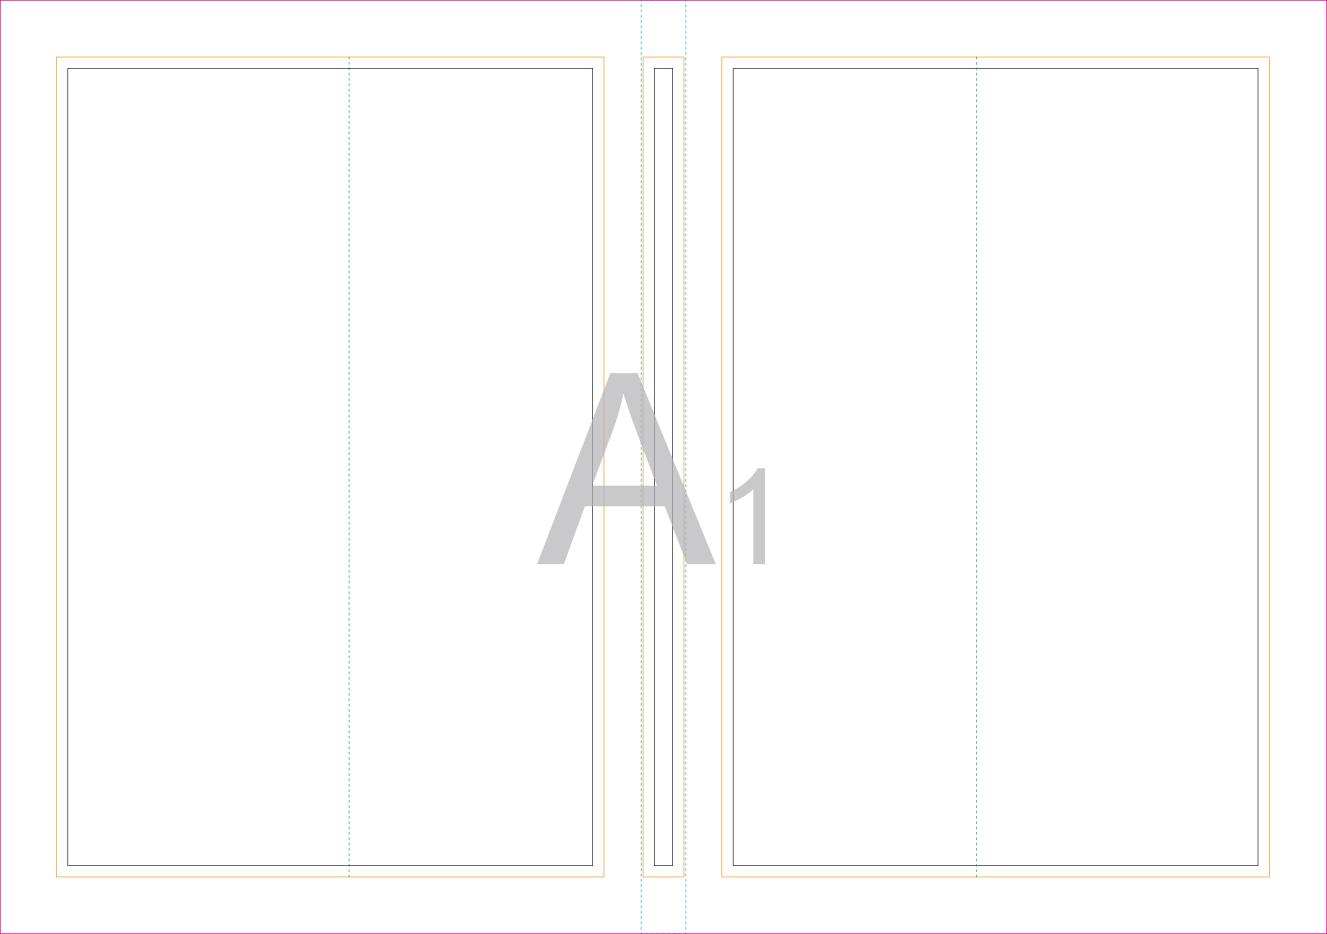

OUTER COVER

**BOTTOM ENDSHEET - BACK** 

Key:

—Finished component size

Bleed area. In case of bleed imprint, please extend it until blue line

—Safe print area. Keep all important text and graphics within this area

—Solid Board

Axis of the Crease

—Visual spine edge

**PRODUCTION STARTS ONCE APPROVED** 

Please carefully check all details mentioned on this Artwork Approval Form.

Any changes made after approval will result in production delays and additional costs.