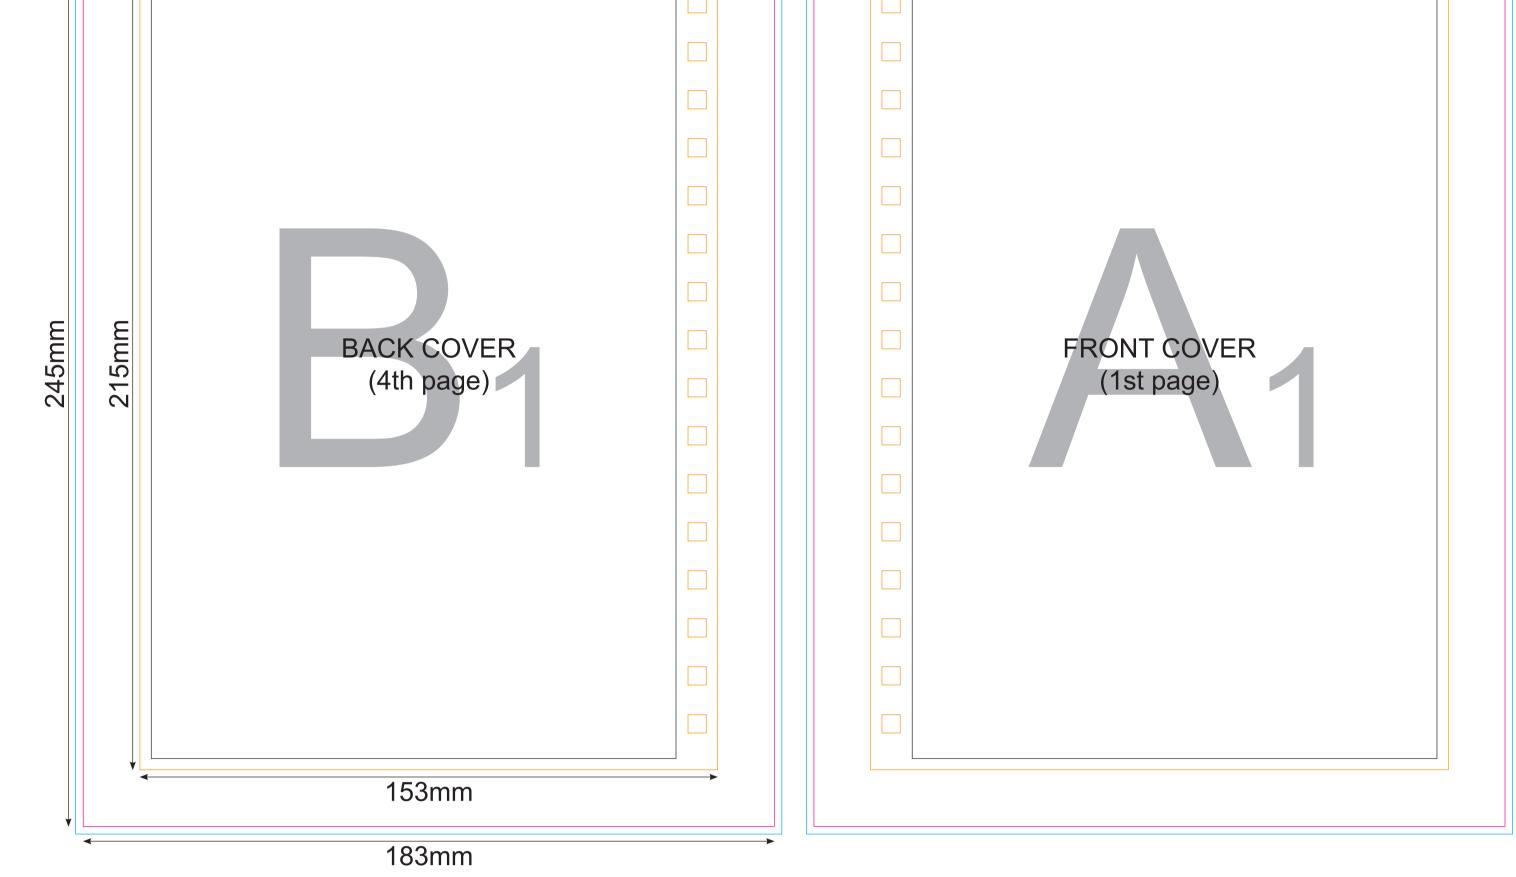

WIRE-O NOTEPAD - FRONT

Key:

—Finished component size

—Bleed area. In case of bleed imprint, please extend it until blue line

—Safe print area. Keep all important text and graphics within this area

—Solid Board