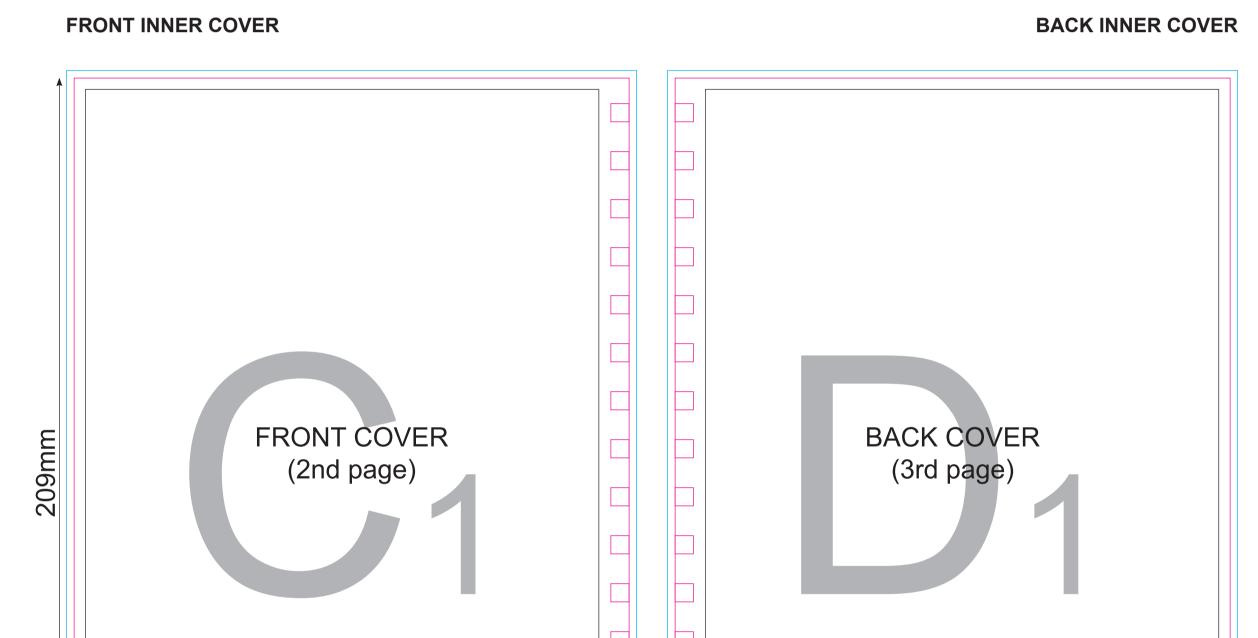

WIRE-O NOTEPAD - FRONT

Key:

—Finished component size

—Bleed area. In case of bleed imprint, please extend it until blue line

—Safe print area. Keep all important text and graphics within this area

—Solid Board