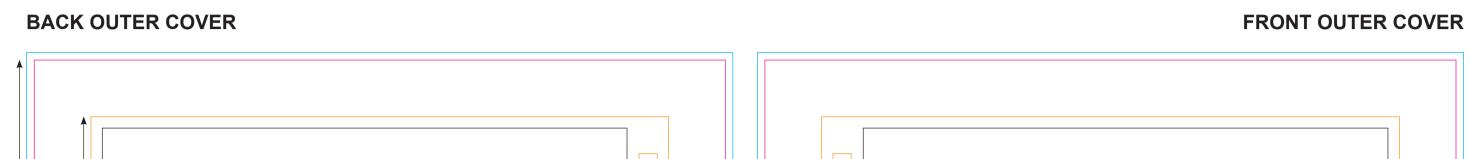

WIRE-O NOTEPAD - FRONT

Key:

—Finished component size

—Bleed area. In case of bleed imprint, please extend it until blue line

—Safe print area. Keep all important text and graphics within this area

—Solid Board