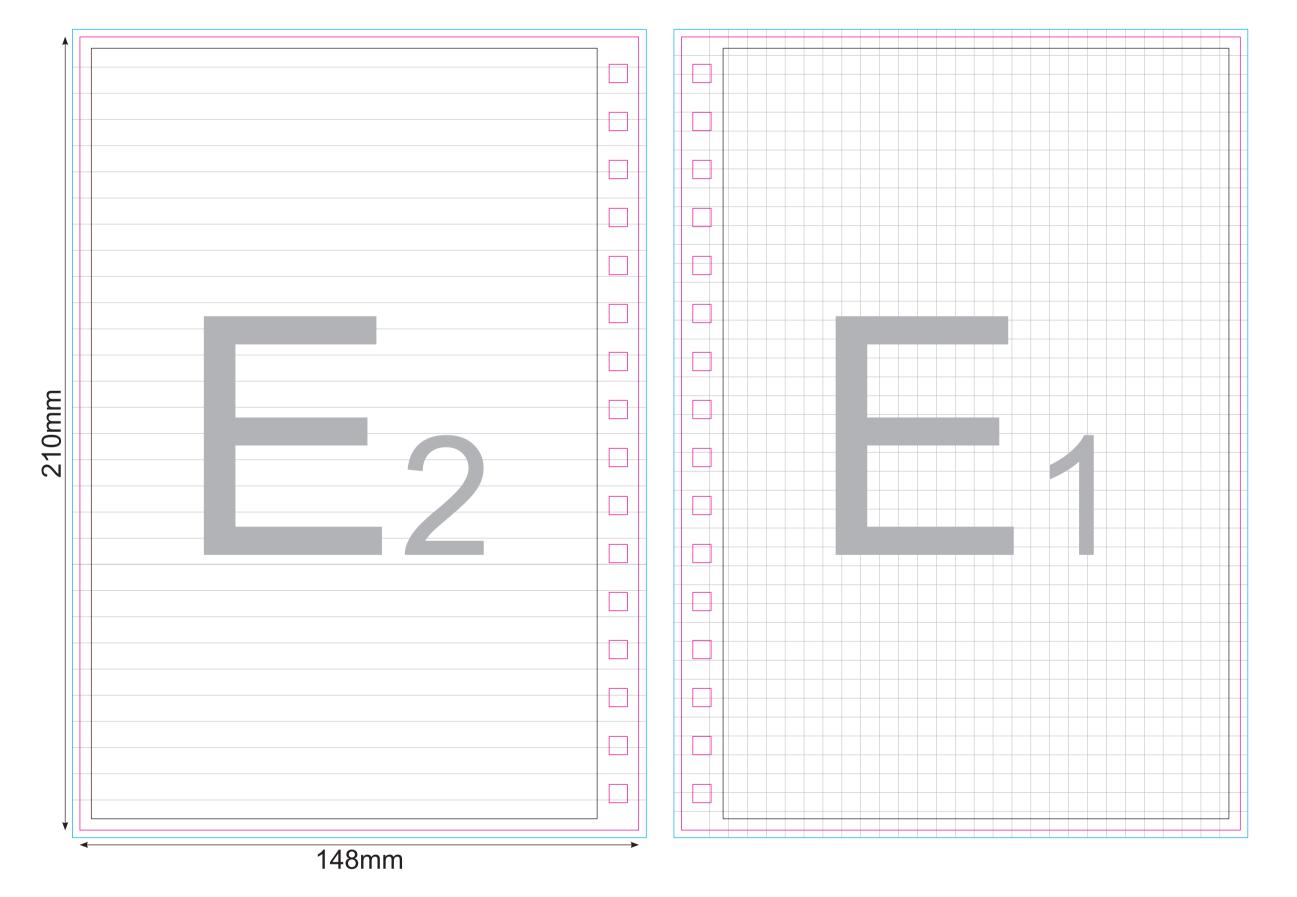

| Order no:<br>Article:<br>Quantity:<br>Lamination:<br>Rings:<br>Sizes: | -1<br>RINGA5<br>-<br>-<br>Standard | <b>COVER (A1/B1)</b><br>Technique: -<br>Logo size: -                 | INNER COVER (C1/D1)<br>Logo colours: -<br>Size of logo: - | Artwork Approval FormSHEETS (E1/E2)Logo colours:Size of logo:Type of paper:lined / squared                                                                                                                                                                                                                                                                                                                                                                                                                                                                                                                                                                                                                                                                                                                                                                                                                                                                                                                                                                                                                                                                                                                                                                                                                                                                                                                                                                                                                                                                                                                                                                                                                                                                                                                                                                                                                                                                                                                                                                                                                                                                                                                                                                                                                                                                                                                                                                                                                                                                                                                                                                                                                                                                                                                                                                                                                                                                                                                                                                                                                                                                                                |
|-----------------------------------------------------------------------|------------------------------------|----------------------------------------------------------------------|-----------------------------------------------------------|-------------------------------------------------------------------------------------------------------------------------------------------------------------------------------------------------------------------------------------------------------------------------------------------------------------------------------------------------------------------------------------------------------------------------------------------------------------------------------------------------------------------------------------------------------------------------------------------------------------------------------------------------------------------------------------------------------------------------------------------------------------------------------------------------------------------------------------------------------------------------------------------------------------------------------------------------------------------------------------------------------------------------------------------------------------------------------------------------------------------------------------------------------------------------------------------------------------------------------------------------------------------------------------------------------------------------------------------------------------------------------------------------------------------------------------------------------------------------------------------------------------------------------------------------------------------------------------------------------------------------------------------------------------------------------------------------------------------------------------------------------------------------------------------------------------------------------------------------------------------------------------------------------------------------------------------------------------------------------------------------------------------------------------------------------------------------------------------------------------------------------------------------------------------------------------------------------------------------------------------------------------------------------------------------------------------------------------------------------------------------------------------------------------------------------------------------------------------------------------------------------------------------------------------------------------------------------------------------------------------------------------------------------------------------------------------------------------------------------------------------------------------------------------------------------------------------------------------------------------------------------------------------------------------------------------------------------------------------------------------------------------------------------------------------------------------------------------------------------------------------------------------------------------------------------------------|
| <b>RING A5</b><br>scale 1:1<br>COMMENTS: THE FINAL RESU               | ILT OF COLOURS WILL BE AFFECTE     | APROX. RING colour:<br>METALLIC OF LAMINATION TYPE ( MATT OR SHINY ) | JE RED BLACK WHITE                                        | STATE<br>STATE<br>STATE<br>STATE<br>STATE<br>STATE<br>STATE<br>STATE<br>STATE<br>STATE<br>STATE<br>STATE<br>STATE<br>STATE<br>STATE<br>STATE<br>STATE<br>STATE<br>STATE<br>STATE<br>STATE<br>STATE<br>STATE<br>STATE<br>STATE<br>STATE<br>STATE<br>STATE<br>STATE<br>STATE<br>STATE<br>STATE<br>STATE<br>STATE<br>STATE<br>STATE<br>STATE<br>STATE<br>STATE<br>STATE<br>STATE<br>STATE<br>STATE<br>STATE<br>STATE<br>STATE<br>STATE<br>STATE<br>STATE<br>STATE<br>STATE<br>STATE<br>STATE<br>STATE<br>STATE<br>STATE<br>STATE<br>STATE<br>STATE<br>STATE<br>STATE<br>STATE<br>STATE<br>STATE<br>STATE<br>STATE<br>STATE<br>STATE<br>STATE<br>STATE<br>STATE<br>STATE<br>STATE<br>STATE<br>STATE<br>STATE<br>STATE<br>STATE<br>STATE<br>STATE<br>STATE<br>STATE<br>STATE<br>STATE<br>STATE<br>STATE<br>STATE<br>STATE<br>STATE<br>STATE<br>STATE<br>STATE<br>STATE<br>STATE<br>STATE<br>STATE<br>STATE<br>STATE<br>STATE<br>STATE<br>STATE<br>STATE<br>STATE<br>STATE<br>STATE<br>STATE<br>STATE<br>STATE<br>STATE<br>STATE<br>STATE<br>STATE<br>STATE<br>STATE<br>STATE<br>STATE<br>STATE<br>STATE<br>STATE<br>STATE<br>STATE<br>STATE<br>STATE<br>STATE<br>STATE<br>STATE<br>STATE<br>STATE<br>STATE<br>STATE<br>STATE<br>STATE<br>STATE<br>STATE<br>STATE<br>STATE<br>STATE<br>STATE<br>STATE<br>STATE<br>STATE<br>STATE<br>STATE<br>STATE<br>STATE<br>STATE<br>STATE<br>STATE<br>STATE<br>STATE<br>STATE<br>STATE<br>STATE<br>STATE<br>STATE<br>STATE<br>STATE<br>STATE<br>STATE<br>STATE<br>STATE<br>STATE<br>STATE<br>STATE<br>STATE<br>STATE<br>STATE<br>STATE<br>STATE<br>STATE<br>STATE<br>STATE<br>STATE<br>STATE<br>STATE<br>STATE<br>STATE<br>STATE<br>STATE<br>STATE<br>STATE<br>STATE<br>STATE<br>STATE<br>STATE<br>STATE<br>STATE<br>STATE<br>STATE<br>STATE<br>STATE<br>STATE<br>STATE<br>STATE<br>STATE<br>STATE<br>STATE<br>STATE<br>STATE<br>STATE<br>STATE<br>STATE<br>STATE<br>STATE<br>STATE<br>STATE<br>STATE<br>STATE<br>STATE<br>STATE<br>STATE<br>STATE<br>STATE<br>STATE<br>STATE<br>STATE<br>STATE<br>STATE<br>STATE<br>STATE<br>STATE<br>STATE<br>STATE<br>STATE<br>STATE<br>STATE<br>STATE<br>STATE<br>STATE<br>STATE<br>STATE<br>STATE<br>STATE<br>STATE<br>STATE<br>STATE<br>STATE<br>STATE<br>STATE<br>STATE<br>STATE<br>STATE<br>STATE<br>STATE<br>STATE<br>STATE<br>STATE<br>STATE<br>STATE<br>STATE<br>STATE<br>STATE<br>STATE<br>STATE<br>STATE<br>STATE<br>STATE<br>STATE<br>STATE<br>STATE<br>STATE<br>STATE<br>STATE<br>STATE<br>STATE<br>STATE<br>STATE<br>STATE<br>STATE<br>STATE<br>STATE<br>STATE<br>STATE<br>STATE<br>STATE<br>STATE<br>STATE<br>STATE<br>STATE<br>STATE<br>STATE<br>STATE<br>STATE<br>STATE<br>STATE<br>STATE<br>STATE<br>STATE<br>STATE<br>STATE<br>STATE<br>STATE<br>STATE<br>STATE<br>STATE<br>STATE<br>STATE<br>STATE<br>STATE<br>STATE<br>STATE<br>STATE<br>STATE<br>STATE<br>STATE<br>STATE<br>STATE<br>STATE<br>STATE<br>STATE<br>STATE<br>STATE<br>STATE<br>STATE<br>STATE<br>STATE<br>STATE<br>STATE<br>STATE<br>STATE<br>STATE<br>STATE<br>STATE<br>STATE<br>STATE<br>STATE<br>STATE<br>STATE<br>STATE<br>STATE<br>STATE<br>STATE<br>STATE<br>STATE<br>STATE<br>STATE<br>STATE<br>STATE<br>STATE<br>STATE<br>STATE |

WIRE-O NOTEPAD - FRONT

Key:

—Finished component size

—Bleed area. In case of bleed imprint, please extend it until blue line

—Safe print area. Keep all important text and graphics within this area

—Solid Board