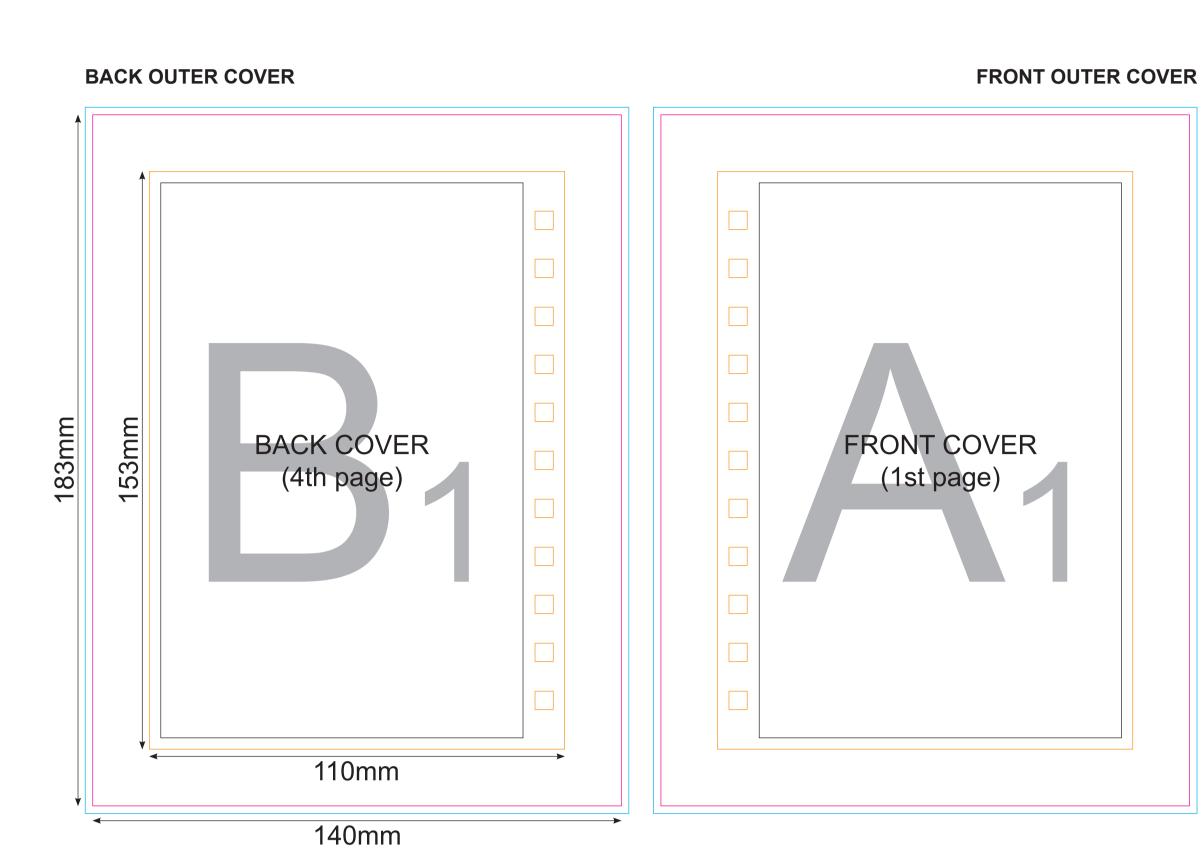

Artwork Approval Form

Order no:
Article:
RINGA6
Quantity:
Lamination:
Rings:
Sizes:
Standard

COVER (A1/B1)
Technique:
Logo size:

INNER COVER (C1/D1)
Logo colours:
Size of logo:

SHEETS (E1/E2)
Logo colours: Size of logo: -

Type of paper: lined / squared

RING A6 scale 1:1

APROX. RING colour:

COMMENTS: THE FINAL RESULT OF COLOURS WILL BE AFFECTED DEPENDING OF LAMINATION TYPE ( MATT OR SHINY )

Key:

—Finished component size

—Bleed area. In case of bleed imprint, please extend it until blue line

—Safe print area. Keep all important text and graphics within this area

—Solid Board

PRODUCTION STARTS ONCE APPROVED

----Edge of Glue

Glue

CLIENT APPROVAL

Please carefully check all details mentioned on this Artwork Approval Form.