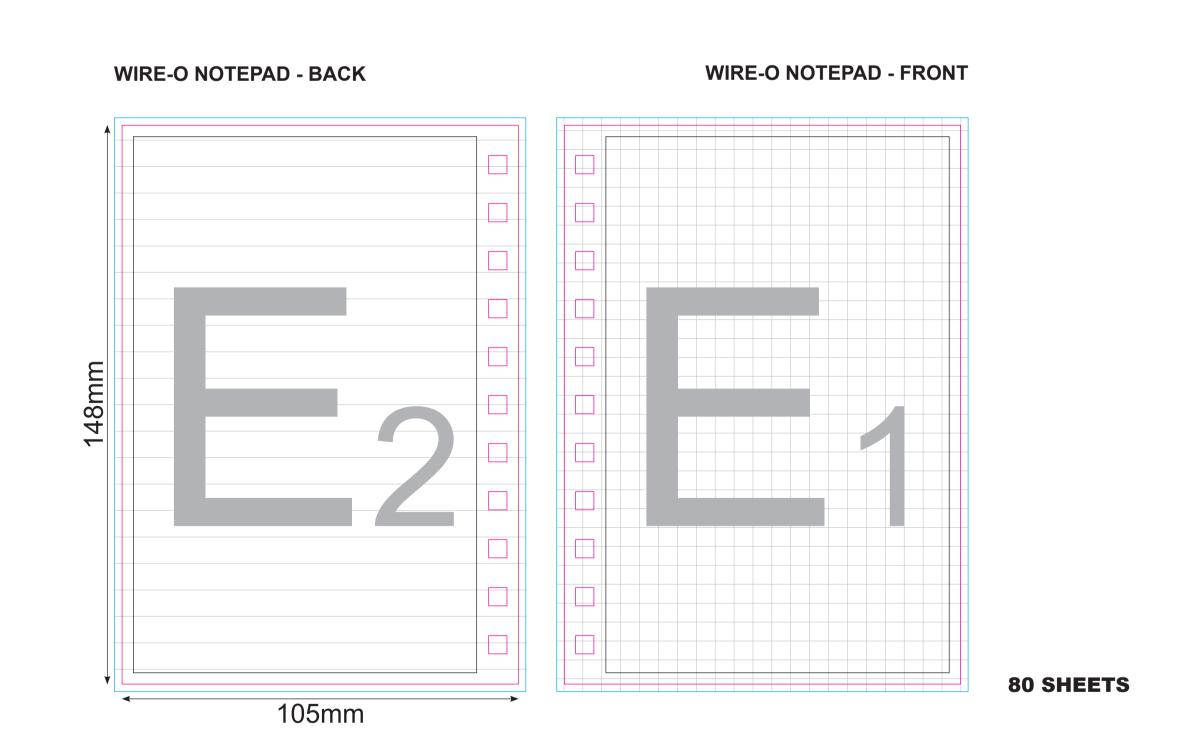

Artwork Approval Form

Order no:
Article:
RINGA6
Quantity:
Lamination:
Rings:
Sizes:
Standard

COVER (A1/B1)
Technique:
Logo size:

INNER COVER (C1/D1)
Logo colours:
Size of logo:

SHEETS (E1/E2)
Logo colours: Size of logo: -

Type of paper: lined / squared

RING A6 scale 1:1

APROX. RING colour:

COMMENTS: THE FINAL RESULT OF COLOURS WILL BE AFFECTED DEPENDING OF LAMINATION TYPE ( MATT OR SHINY )

Key:

—Finished component size

—Bleed area. In case of bleed imprint, please extend it until blue line

—Safe print area. Keep all important text and graphics within this area

—Solid Board

PRODUCTION STARTS ONCE APPROVED

----Edge of Glue

Glue

CLIENT APPROVAL

Please carefully check all details mentioned on this Artwork Approval Form.