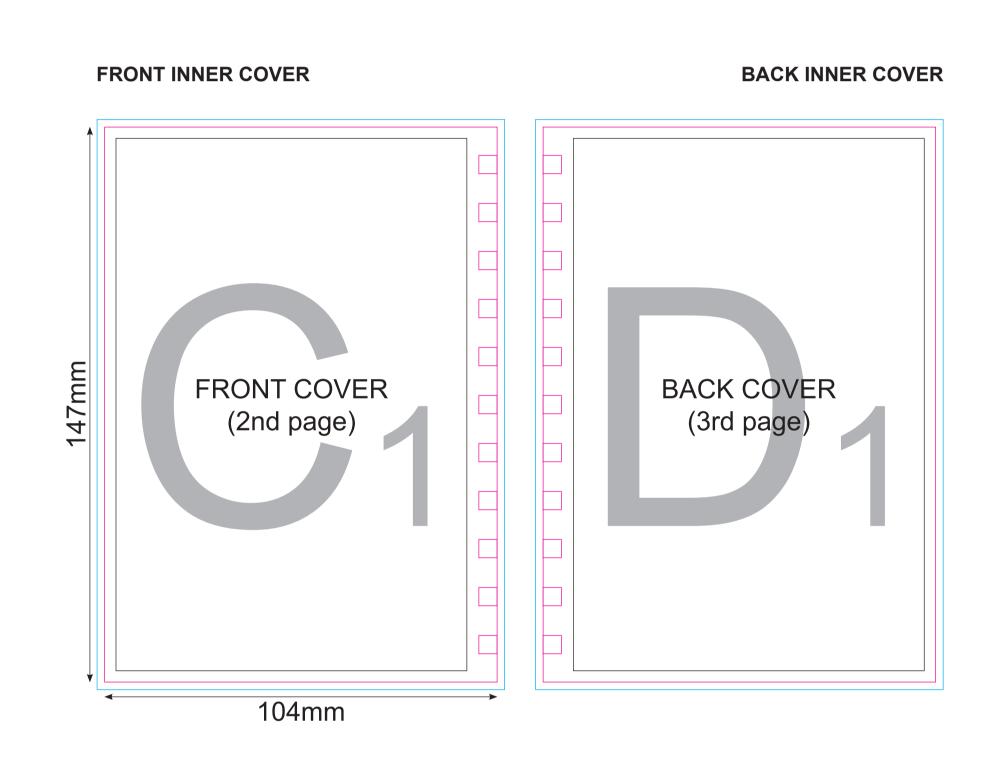

Artwork Approval Form

Order no:
Article:
RINGA6
Quantity:
Lamination:
Rings:
Sizes:
Standard

COVER (A1/B1)
Technique:
Logo size:

INNER COVER (C1/D1)
Logo colours:
Size of logo:

SHEETS (E1/E2)
Logo colours: Size of logo: -

Type of paper: lined / squared

RING A6 scale 1:1

APROX. RING colour:

COMMENTS: THE FINAL RESULT OF COLOURS WILL BE AFFECTED DEPENDING OF LAMINATION TYPE ( MATT OR SHINY )

Key:

—Finished component size

—Bleed area. In case of bleed imprint, please extend it until blue line

—Safe print area. Keep all important text and graphics within this area

—Solid Board

PRODUCTION STARTS ONCE APPROVED

----Edge of Glue

Glue

CLIENT APPROVAL

Please carefully check all details mentioned on this Artwork Approval Form.