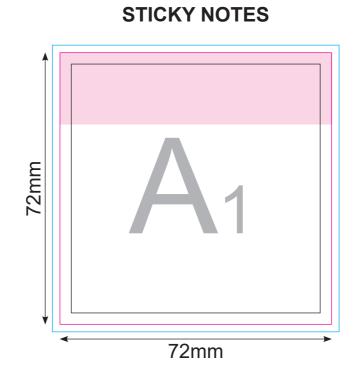

Key:

---Finished component size

-Bleed area. In case of bleed imprint, please extend it until blue line

-Safe print area. Keep all important text and graphics within this area

---- Edge of Glue

Glue