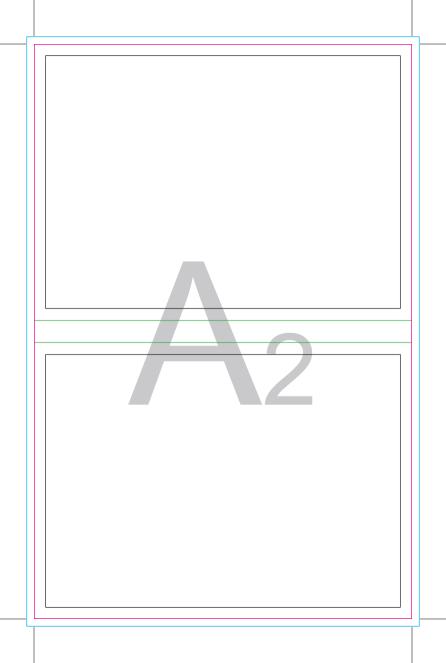

## Key: —Finished component size —Bleed area. In case of bleed imprint, please extend it until blue line —Safe print area. Keep all important text and graphics within this area —Axis of the Crease —Edge of Glue Glue

## SKETCH OF COMPONENTS' PLACEMENT FRONT COVER (2nd page) BACK COVER (3rd page)

CLIENT APPROVAL

PRODUCTION STARTS ONCE APPROVED

CLIENT APPROVAL