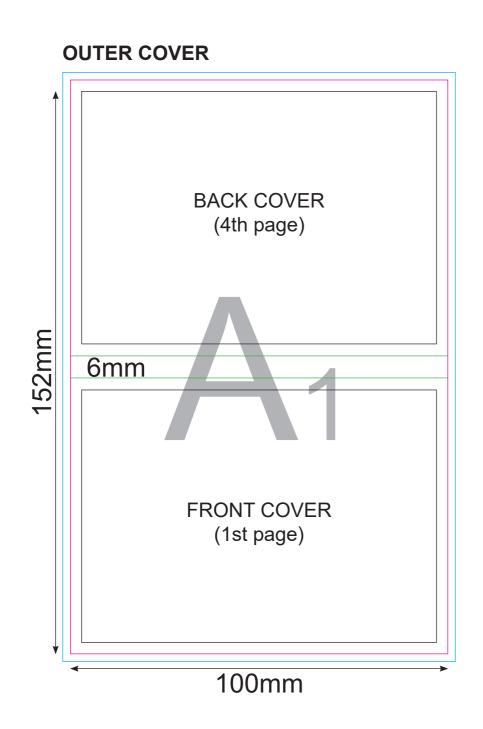

## STICKY NOTES 100mm

## Key: —Finished component size —Bleed area. In case of bleed imprint, please extend it until blue line —Safe print area. Keep all important text and graphics within this area —Axis of the Crease —Edge of Glue Glue