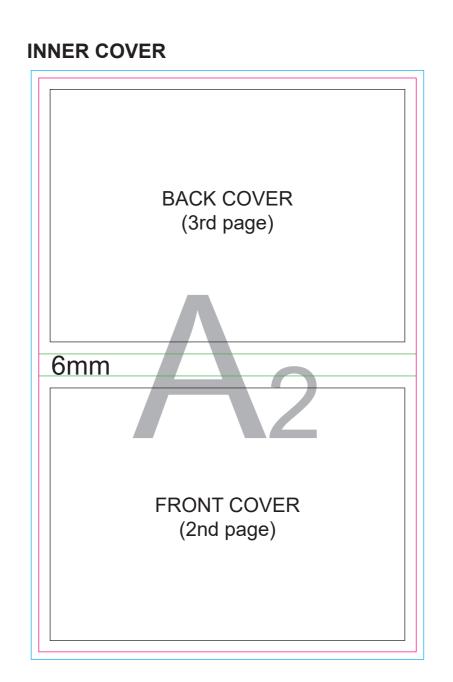

## Key: —Finished component size —Bleed area. In case of bleed imprint, please extend it until blue line —Safe print area. Keep all important text and graphics within this area —Axis of the Crease —Edge of Glue Glue

## SKETCH OF COMPONENTS' PLACEMENT FRONT COVER (2nd page) BACK COVER (3rd page)

CLIENT APPROVAL

PRODUCTION STARTS ONCE APPROVED

CLIENT APPROVAL