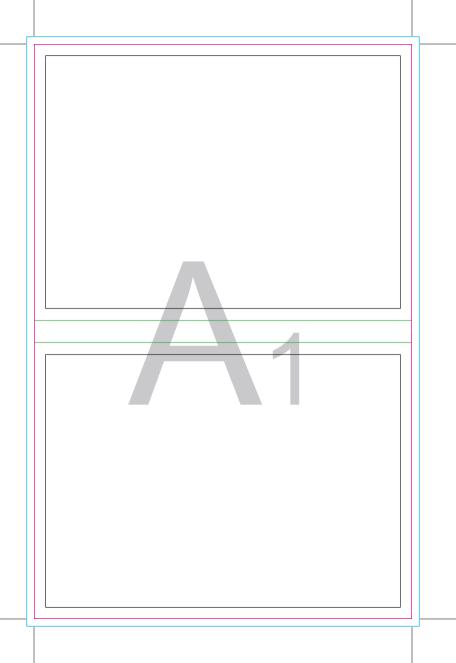

## Key: —Finished component size —Bleed area. In case of bleed imprint, please extend it until blue line —Safe print area. Keep all important text and graphics within this area —Axis of the Crease —Edge of Glue Glue