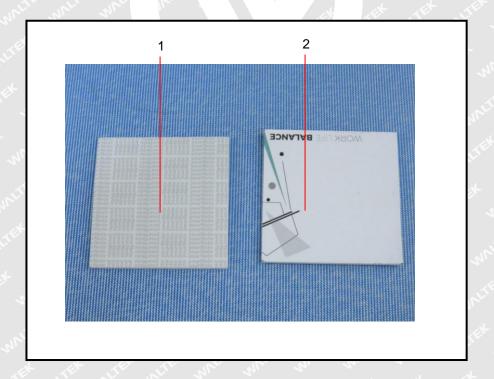

## **Test Specimen Description:**

No.1: White paper with grey printing

No.2: White paper with black printing

## Photographs of parts tested:

===== End of Report =====