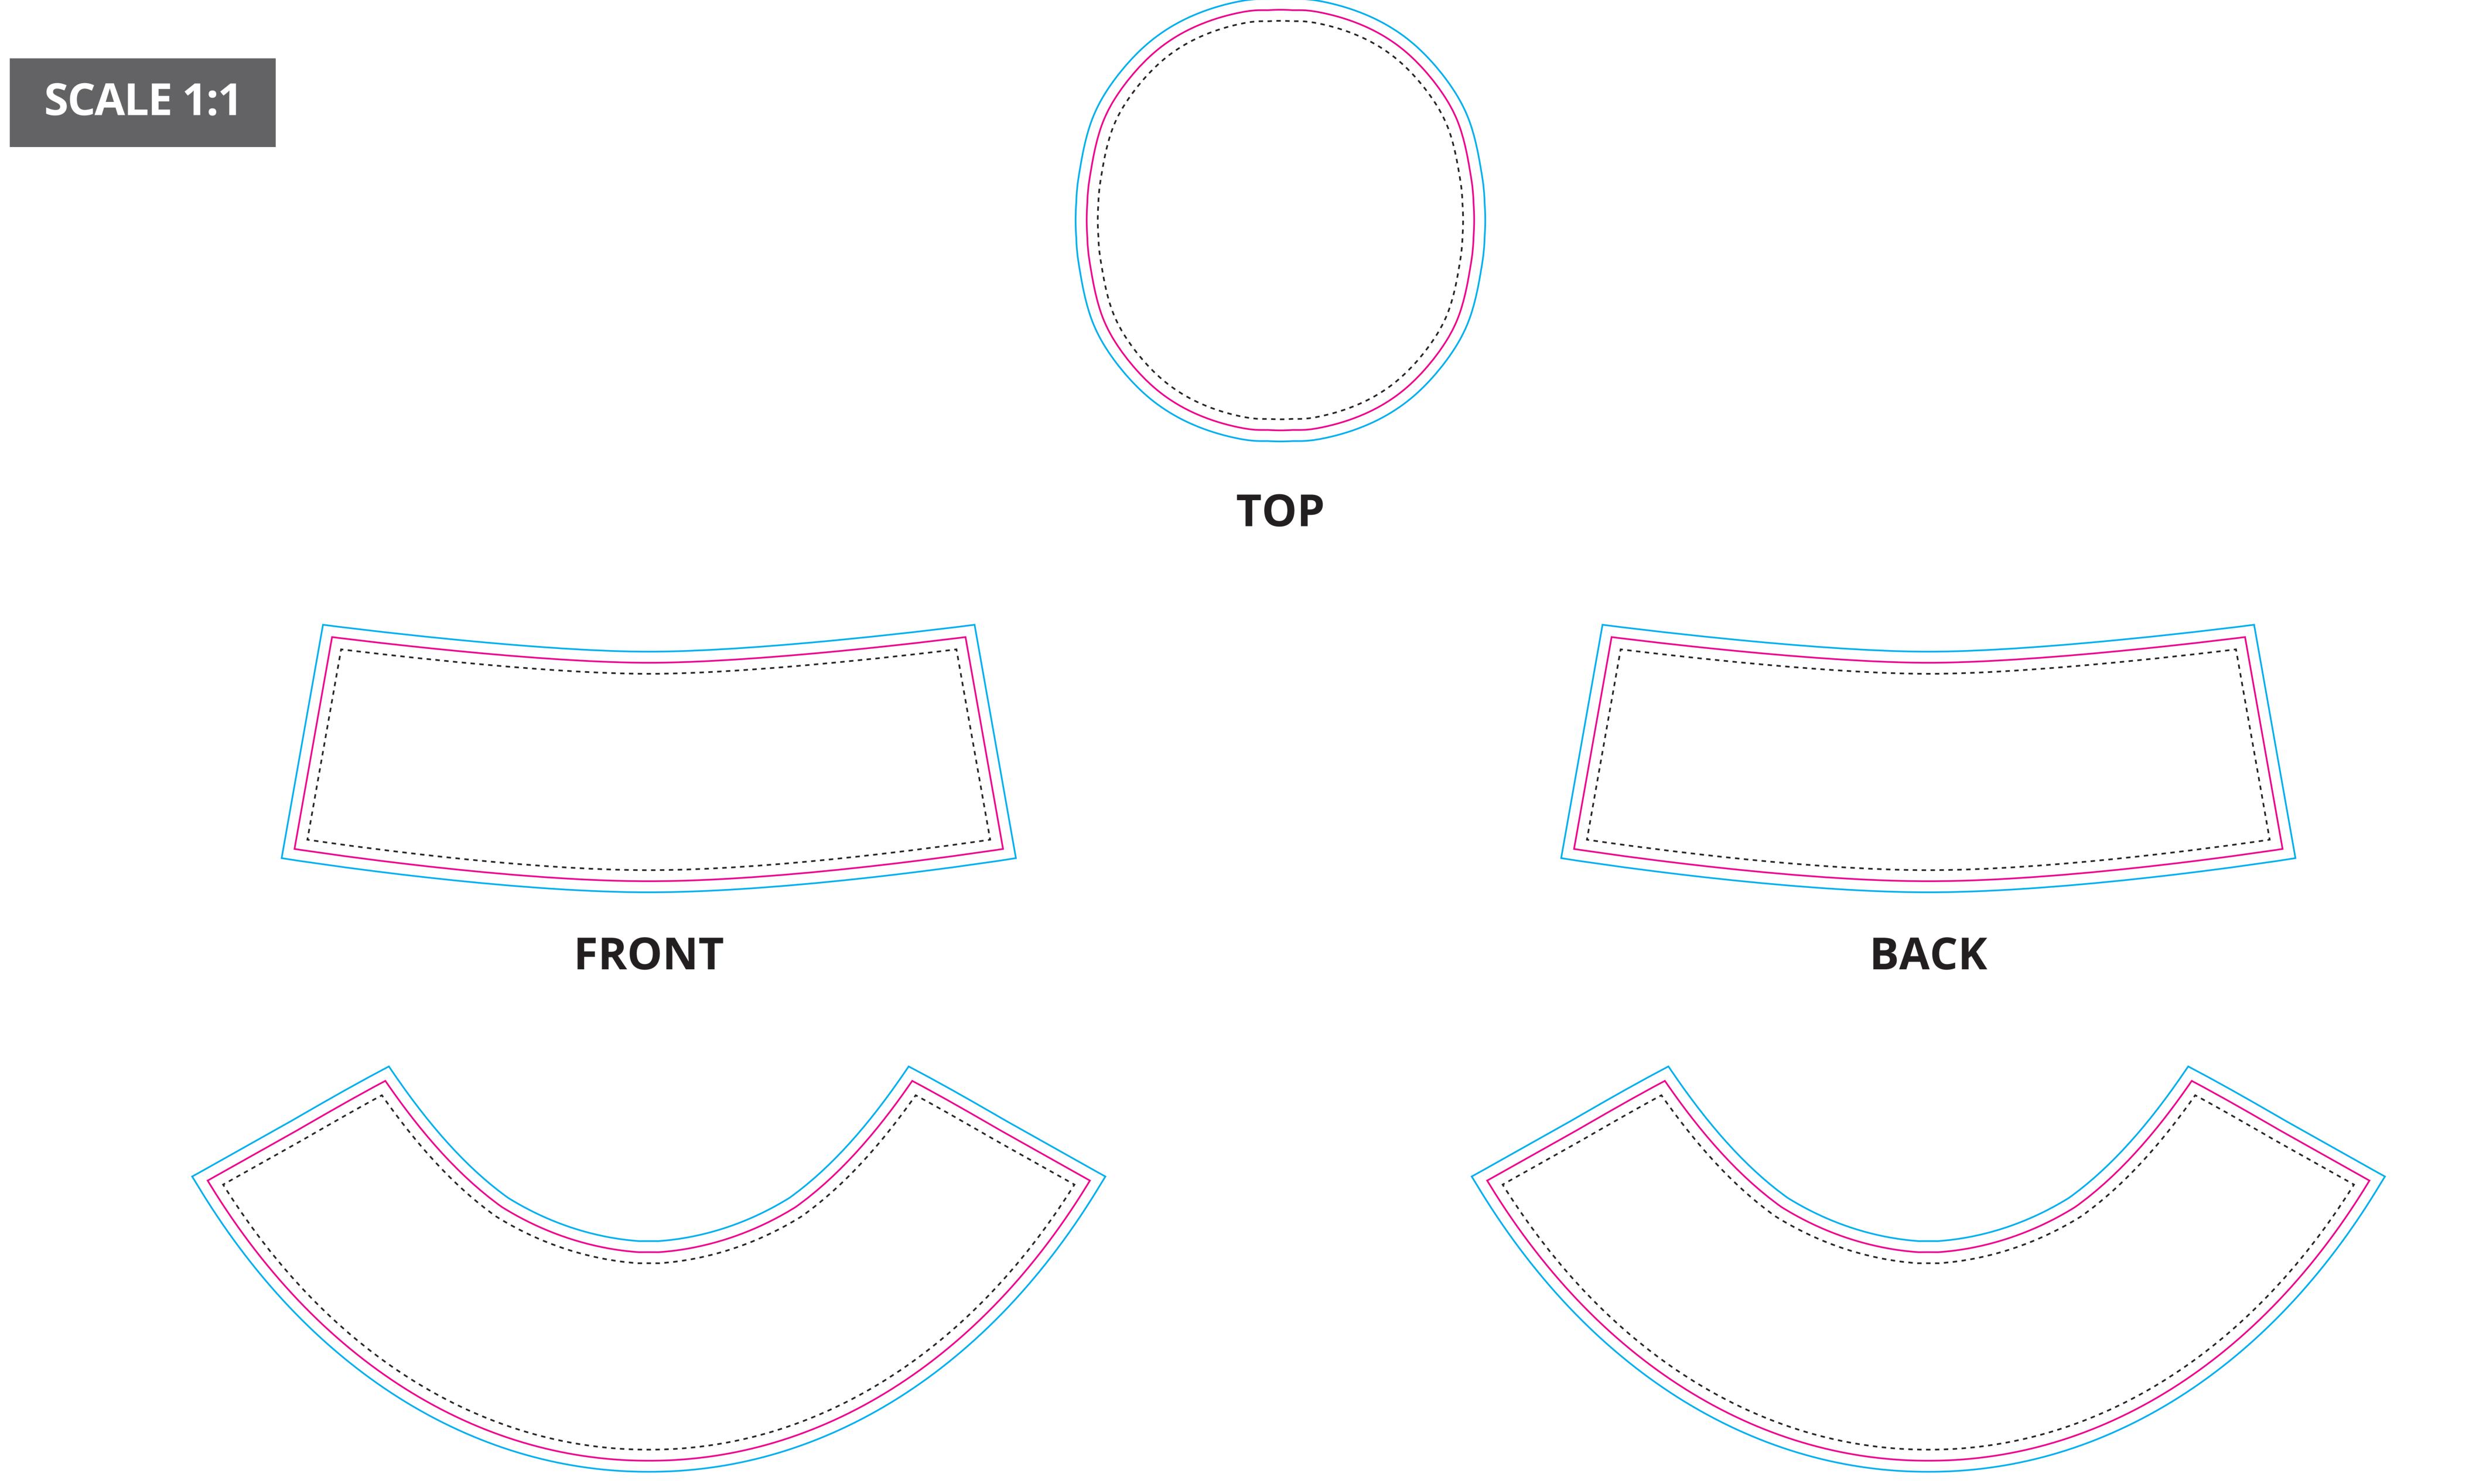

### SCALE 1:5

ITEM CODE:

**QUANTITY:** 

TECHNIQUE FULL COLOUR CMYK ALL OVER

ATTENTION 1

TOP TECHNIQUE FULL COLOUR LOGO CMYK ALL OVER SIZE

ATTENTION 1

## POLYESTER - STANDARD COLOURS

**BACK BRIM** 

LEGEND:

FINISHED COMPONENT

SAFE PRINT AREA

FRONT BRIM