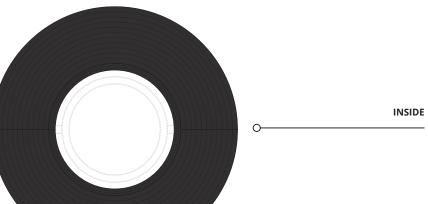

8 cm

LOGO DESIGN: REPEATED / POSITIONED

FABRIC:

WHITE

**BRIM SIZE:** 7,5 cm

STITCHES: EYELETS:

MATCHING

WIDTH: 16 cm INSIDE BRIM:

BLACK

SWEATBAND:

BLACK

### POLYESTER BUCKET HAT

Fabric: Polyester Grammage: 200 gsm 7,5 cm