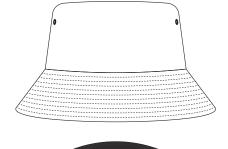

### **ARTWORK APPROVAL FORM**

MH2320

**ORDER DETAILS** 

**ITEM DETAILS** 

HEIGHT:

MATERIAL COLOURS

ORDER NUMBER: X

**FABRIC:** 200 GSM POLYESTER

8 cm

LOGO DESIGN: REPEATED / POSITIONED

FABRIC:

WHITE

**BRIM SIZE:** 7,5 cm

STITCHES: EYELETS:

MATCHING

WIDTH: 16 cm INSIDE BRIM:

BLACK

SWEATBAND:

BLACK

### SCALE 1:5

ITEM CODE:

**QUANTITY:** 



TECHNIQUE FULL COLOUR CMYK ALL OVER

ATTENTION 1



TOP TECHNIQUE FULL COLOUR LOGO CMYK ALL OVER SIZE

ATTENTION 1













### **GENERAL COMMENT:**

DUE TO THE NATURE OF FULL COLOUR PRINTING THE OUTCOME OF THE FINAL COLOUR RESULT CAN BE SLIGHTLY DIFFERENT IN A REAL SAMPLE.



### **ATTENTION 1:**



### **GENERAL COMMENT:**

PLEASE NOTICE THAT OUR TOLERANCE FOR THE POSITIONED **LOGO PRINT IS 1-2 CM.** 



### **ATTENTION 2:**

# MH2320

### POLYESTER BUCKET HAT

Fabric: Polyester Grammage: 200 gsm 7,5 cm



## POLYESTER - STANDARD COLOURS





**BACK BRIM** 

LEGEND:

FINISHED COMPONENT

SAFE PRINT AREA

FRONT BRIM