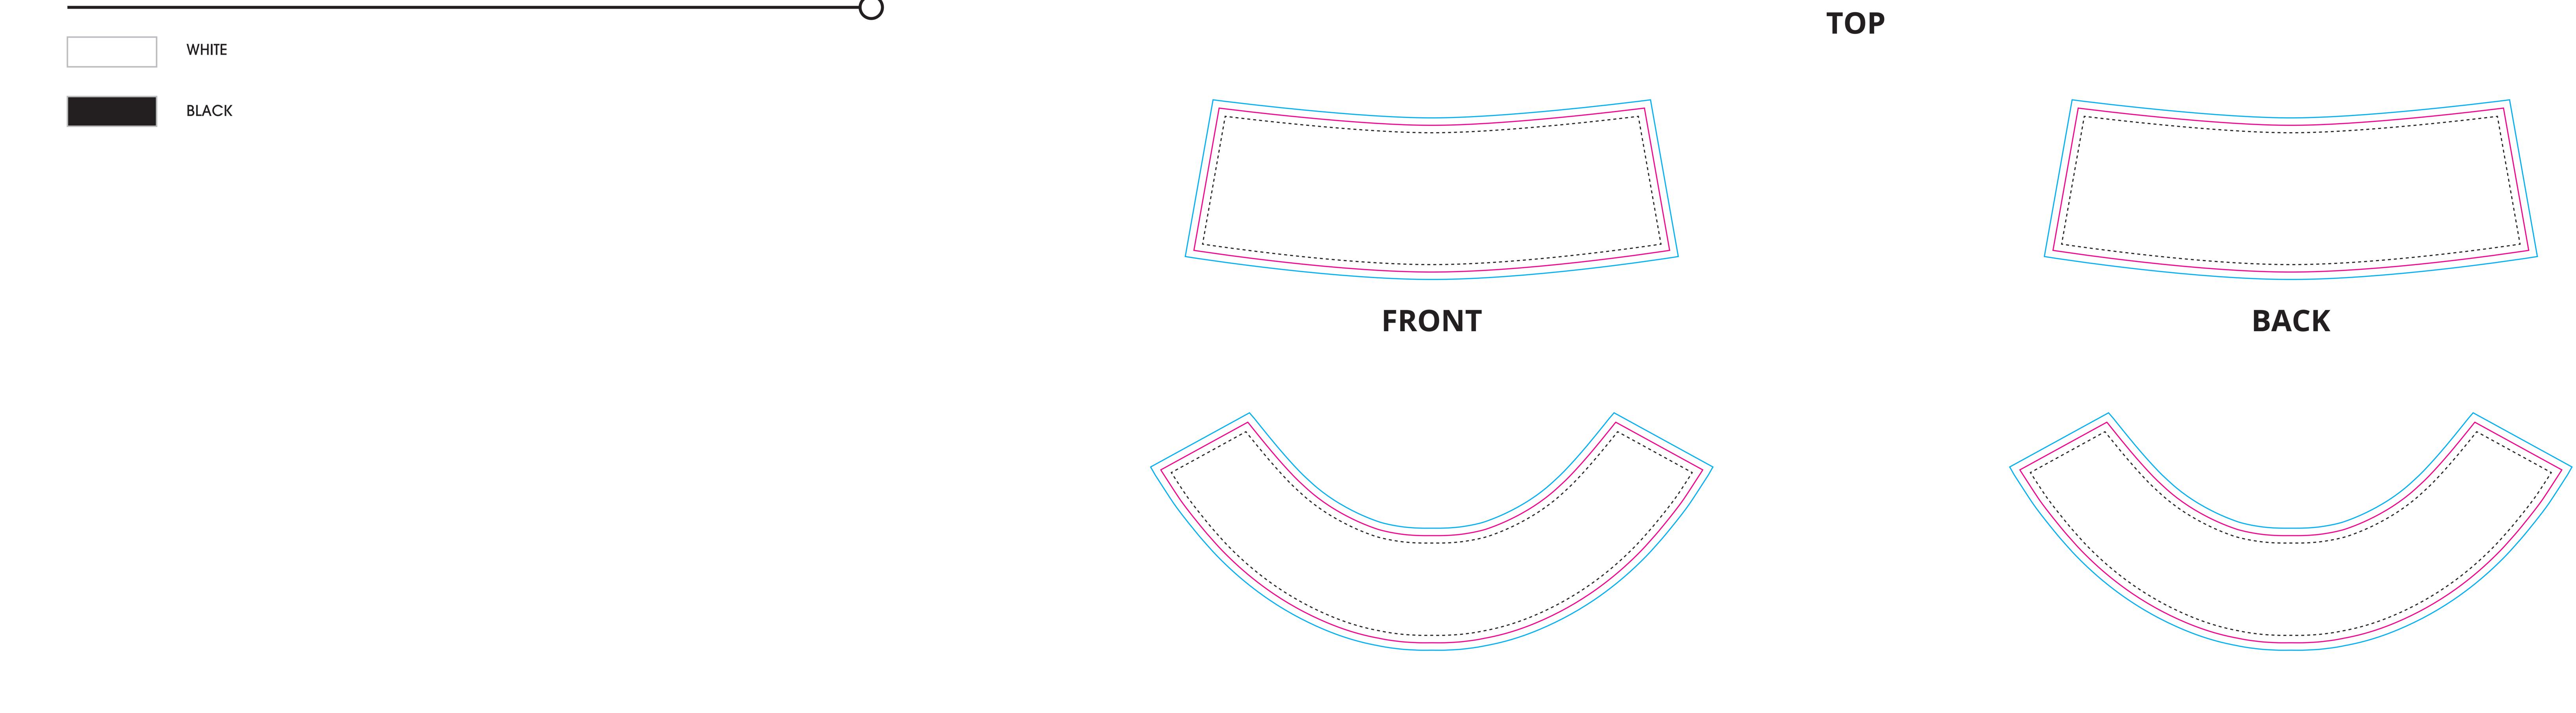

## **POLYESTER - STANDARD COLOURS**

FRONT BRIM

**BACK BRIM** 

FRONT BRIM - INSIDE

## **LEGEND:**

**BLEED AREA** FINISHED COMPONENT

SAFE PRINT AREA