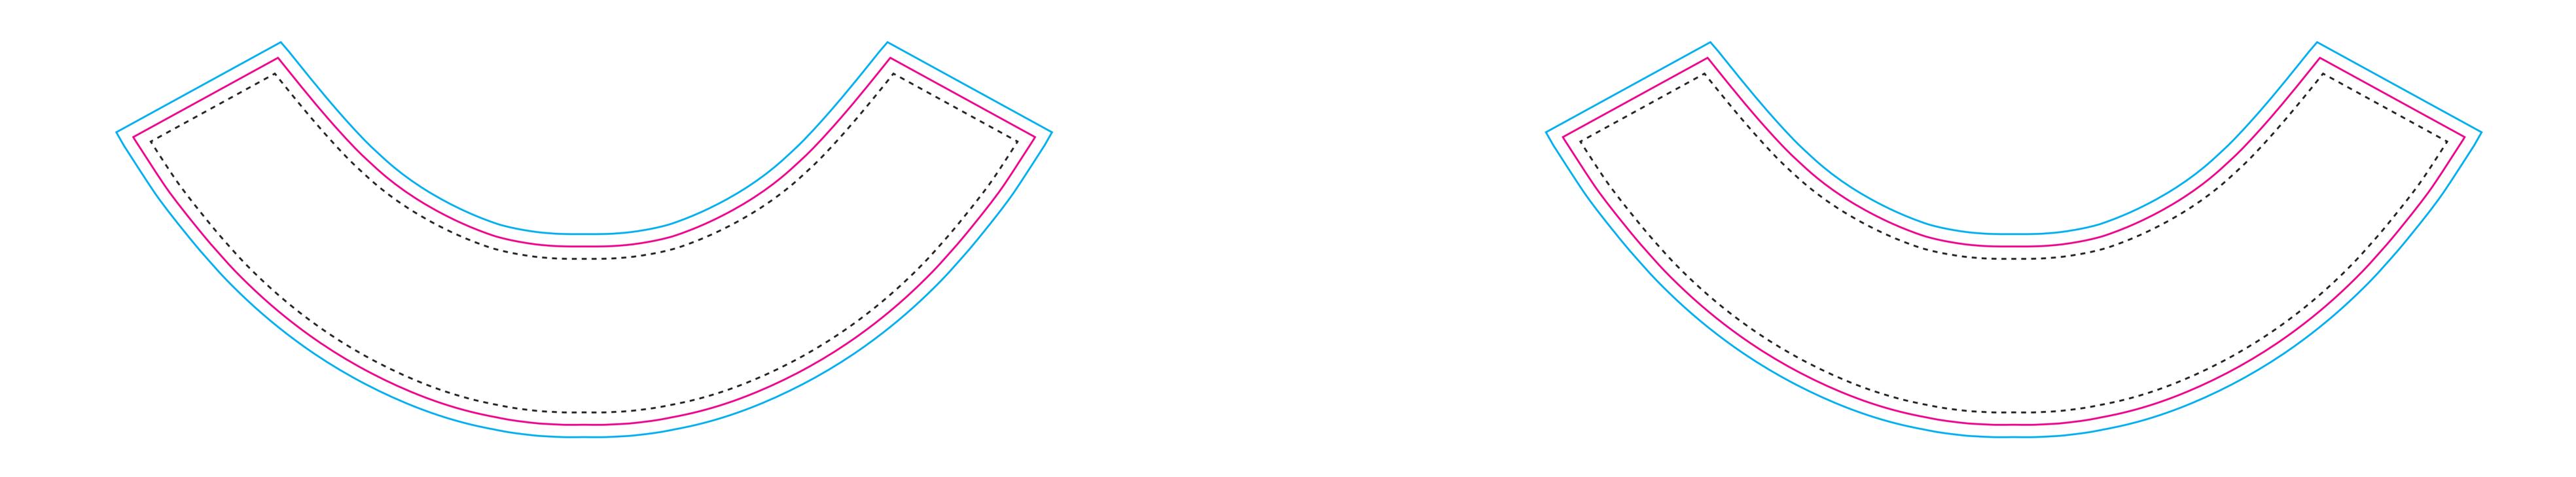

# **BACK BRIM - INSIDE**

## **LEGEND:**

**BLEED AREA** FINISHED COMPONENT

SAFE PRINT AREA