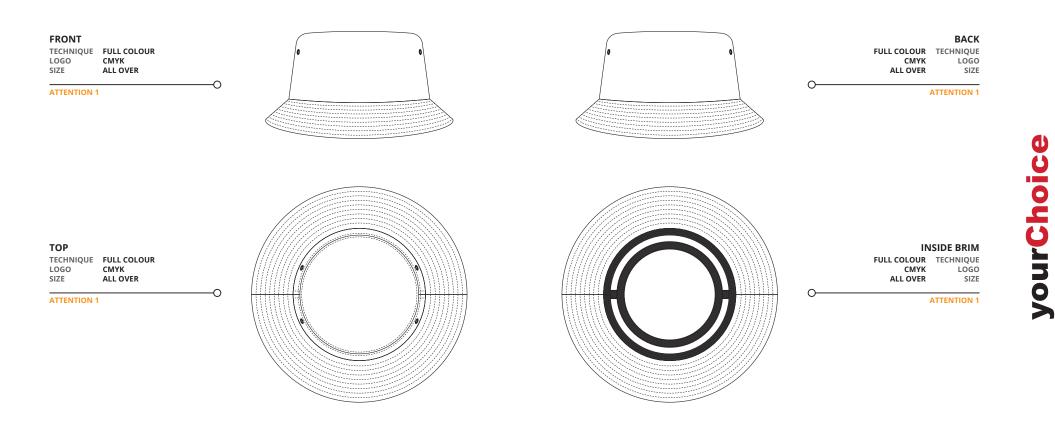

### **ARTWORK APPROVAL FORM**

| ORDER DETAILS |             | ITEM DETAILS |                       | MATERIAL COLOURS |          |
|---------------|-------------|--------------|-----------------------|------------------|----------|
| ORDER NUMBER: | Х           | FABRIC:      | 260 GSM POLYESTER     | FABRIC:          | WHITE    |
| ITEM CODE:    | MH2321-58B5 | BRIM SIZE:   | 5,5 cm                | STITCHES:        | MATCHING |
| QUANTITY:     | Х           | HEIGHT:      | 8 cm                  | EYELETS:         | MATCHING |
|               |             | WIDTH:       | 16 cm                 | SWEATBAND:       | BLACK    |
|               |             | LOGO DESIGN: | REPEATED / POSITIONED | X:               | □ x      |

#### SCALE 1:5

**ATTENTION 2:** 

PLEASE NOTICE THAT OUR TOLERANCE FOR THE POSITIONED

GENERAL COMMENT:

LOGO PRINT IS 1-2 CM.

U

# MH2321

# **POLYESTER BUCKET HAT**

Polyester 260 gsm 5,5 cm Fabric: Grammage: Brim size:

\_\_\_\_\_