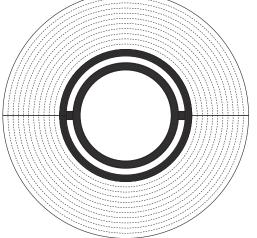

### SCALE 1:5

**FRONT** 

TECHNIQUE FULL COLOUR

LOGO CMYK SIZE ALL OVER

ATTENTION 1

TOP

SIZE

TECHNIQUE FULL COLOUR LOGO CMYK ALL OVER

ATTENTION 1

**GENERAL COMMENT:** 

DUE TO THE NATURE OF FULL COLOUR PRINTING THE OUTCOME OF THE FINAL COLOUR RESULT CAN BE SLIGHTLY DIFFERENT IN A REAL SAMPLE.

**ATTENTION 1:** 

**GENERAL COMMENT:** 

PLEASE NOTICE THAT OUR TOLERANCE FOR THE POSITIONED **LOGO PRINT IS 1-2 CM.** 