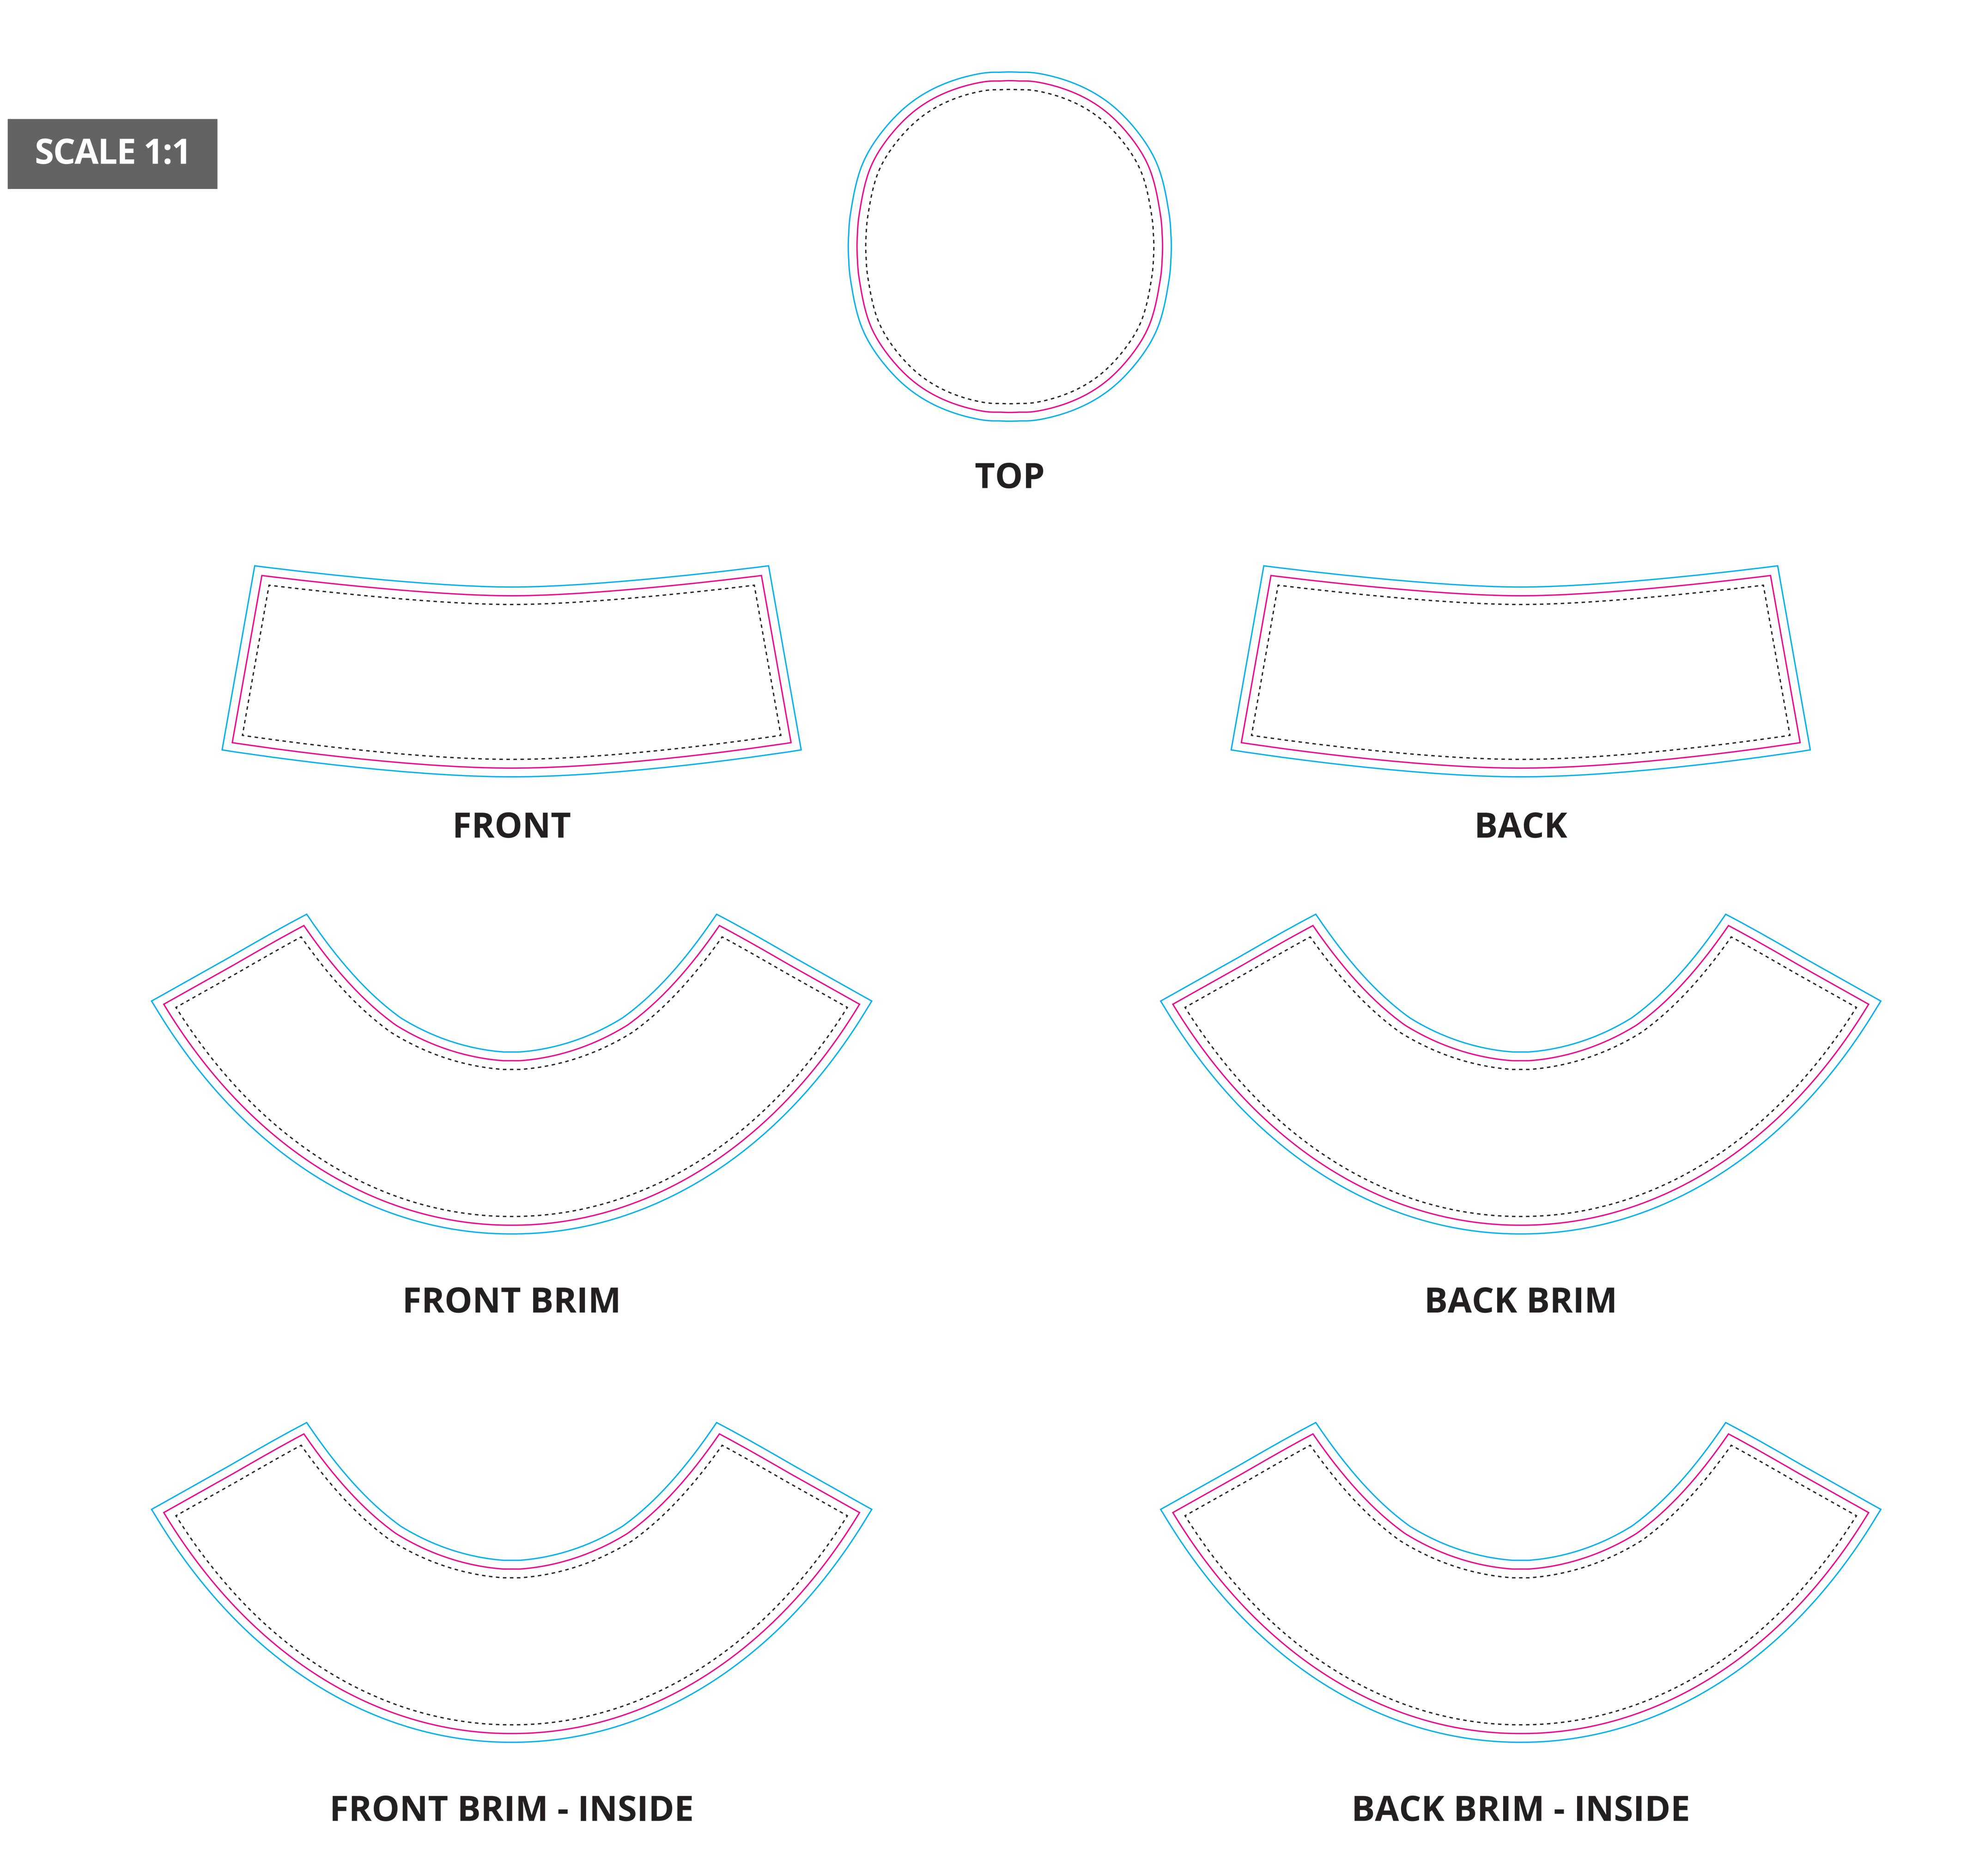

ER NUMBER: X

**FABRIC:** 260 GSM POLYESTER FABRIC: WHITE

**BRIM SIZE:** 

7,5 cm

STITCHES: EYELETS:

☐ MATCHING

HEIGHT: 8 cm WIDTH: 16 cm MATCHING

LOGO DESIGN: REPEATED / POSITIONED

SWEATBAND: BLACK



### SCALE 1:5

**FRONT** 

TECHNIQUE FULL COLOUR

LOGO CMYK SIZE ALL OVER

ATTENTION 1

TOP

SIZE

TECHNIQUE FULL COLOUR LOGO CMYK ALL OVER

ATTENTION 1

















**GENERAL COMMENT:** 

DUE TO THE NATURE OF FULL COLOUR PRINTING THE OUTCOME OF THE FINAL COLOUR RESULT CAN BE SLIGHTLY DIFFERENT IN A REAL SAMPLE.



**ATTENTION 1:** 



**GENERAL COMMENT:** 

PLEASE NOTICE THAT OUR TOLERANCE FOR THE POSITIONED **LOGO PRINT IS 1-2 CM.** 



**ATTENTION 2:** 

# MH2321

### POLYESTER BUCKET HAT

Fabric: Grammage: Brim size:

Polyester 260 gsm 7,5 cm



# POLYESTER - STANDARD COLOURS



## LEGEND:

**BLEED AREA** FINISHED COMPONENT SAFE PRINT AREA