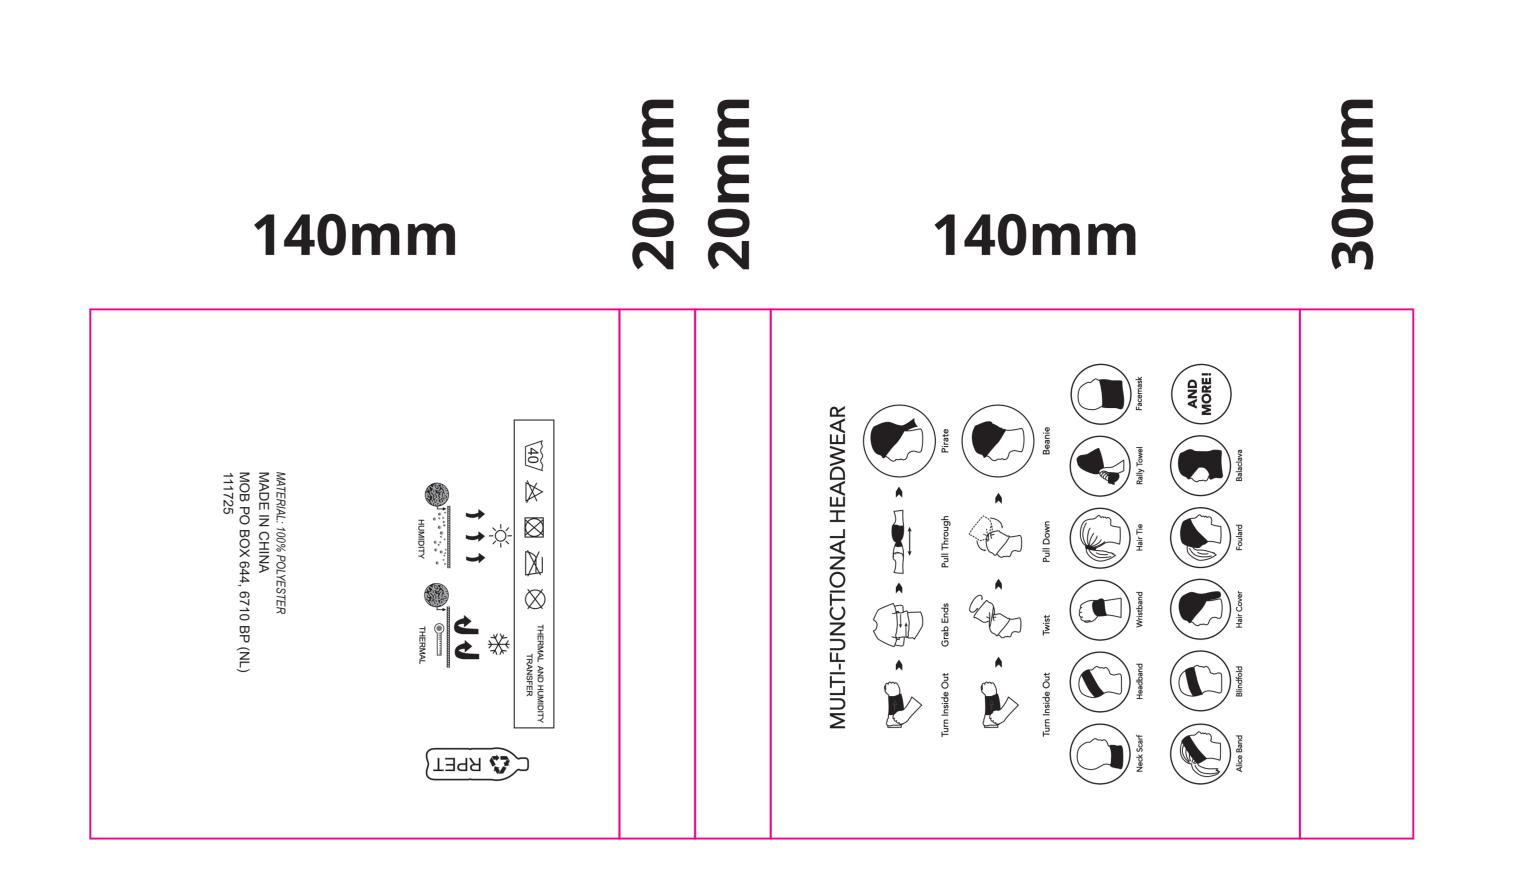

## **RPET MULTI SCARF**

Fabric:RPET 100%Grammage:130 gsmItem size:50 x 25 cmTechnique:Sublimation

WHITE

| <br> | <br>, |  | <br> |  |
|------|-------|--|------|--|
|      |       |  |      |  |
|      |       |  |      |  |
|      |       |  |      |  |
|      |       |  |      |  |
|      |       |  |      |  |
|      |       |  |      |  |
|      |       |  |      |  |
|      |       |  |      |  |
|      |       |  |      |  |
|      |       |  |      |  |
|      |       |  |      |  |
|      |       |  |      |  |
|      |       |  |      |  |
|      |       |  |      |  |
|      |       |  |      |  |
|      |       |  |      |  |
|      |       |  |      |  |
|      |       |  |      |  |
|      |       |  |      |  |
|      |       |  |      |  |
|      |       |  |      |  |
|      |       |  |      |  |
|      |       |  |      |  |
|      |       |  |      |  |
|      |       |  |      |  |
|      |       |  |      |  |
|      |       |  |      |  |
|      |       |  |      |  |
|      |       |  |      |  |
|      |       |  |      |  |
|      |       |  |      |  |
|      |       |  |      |  |
|      |       |  |      |  |