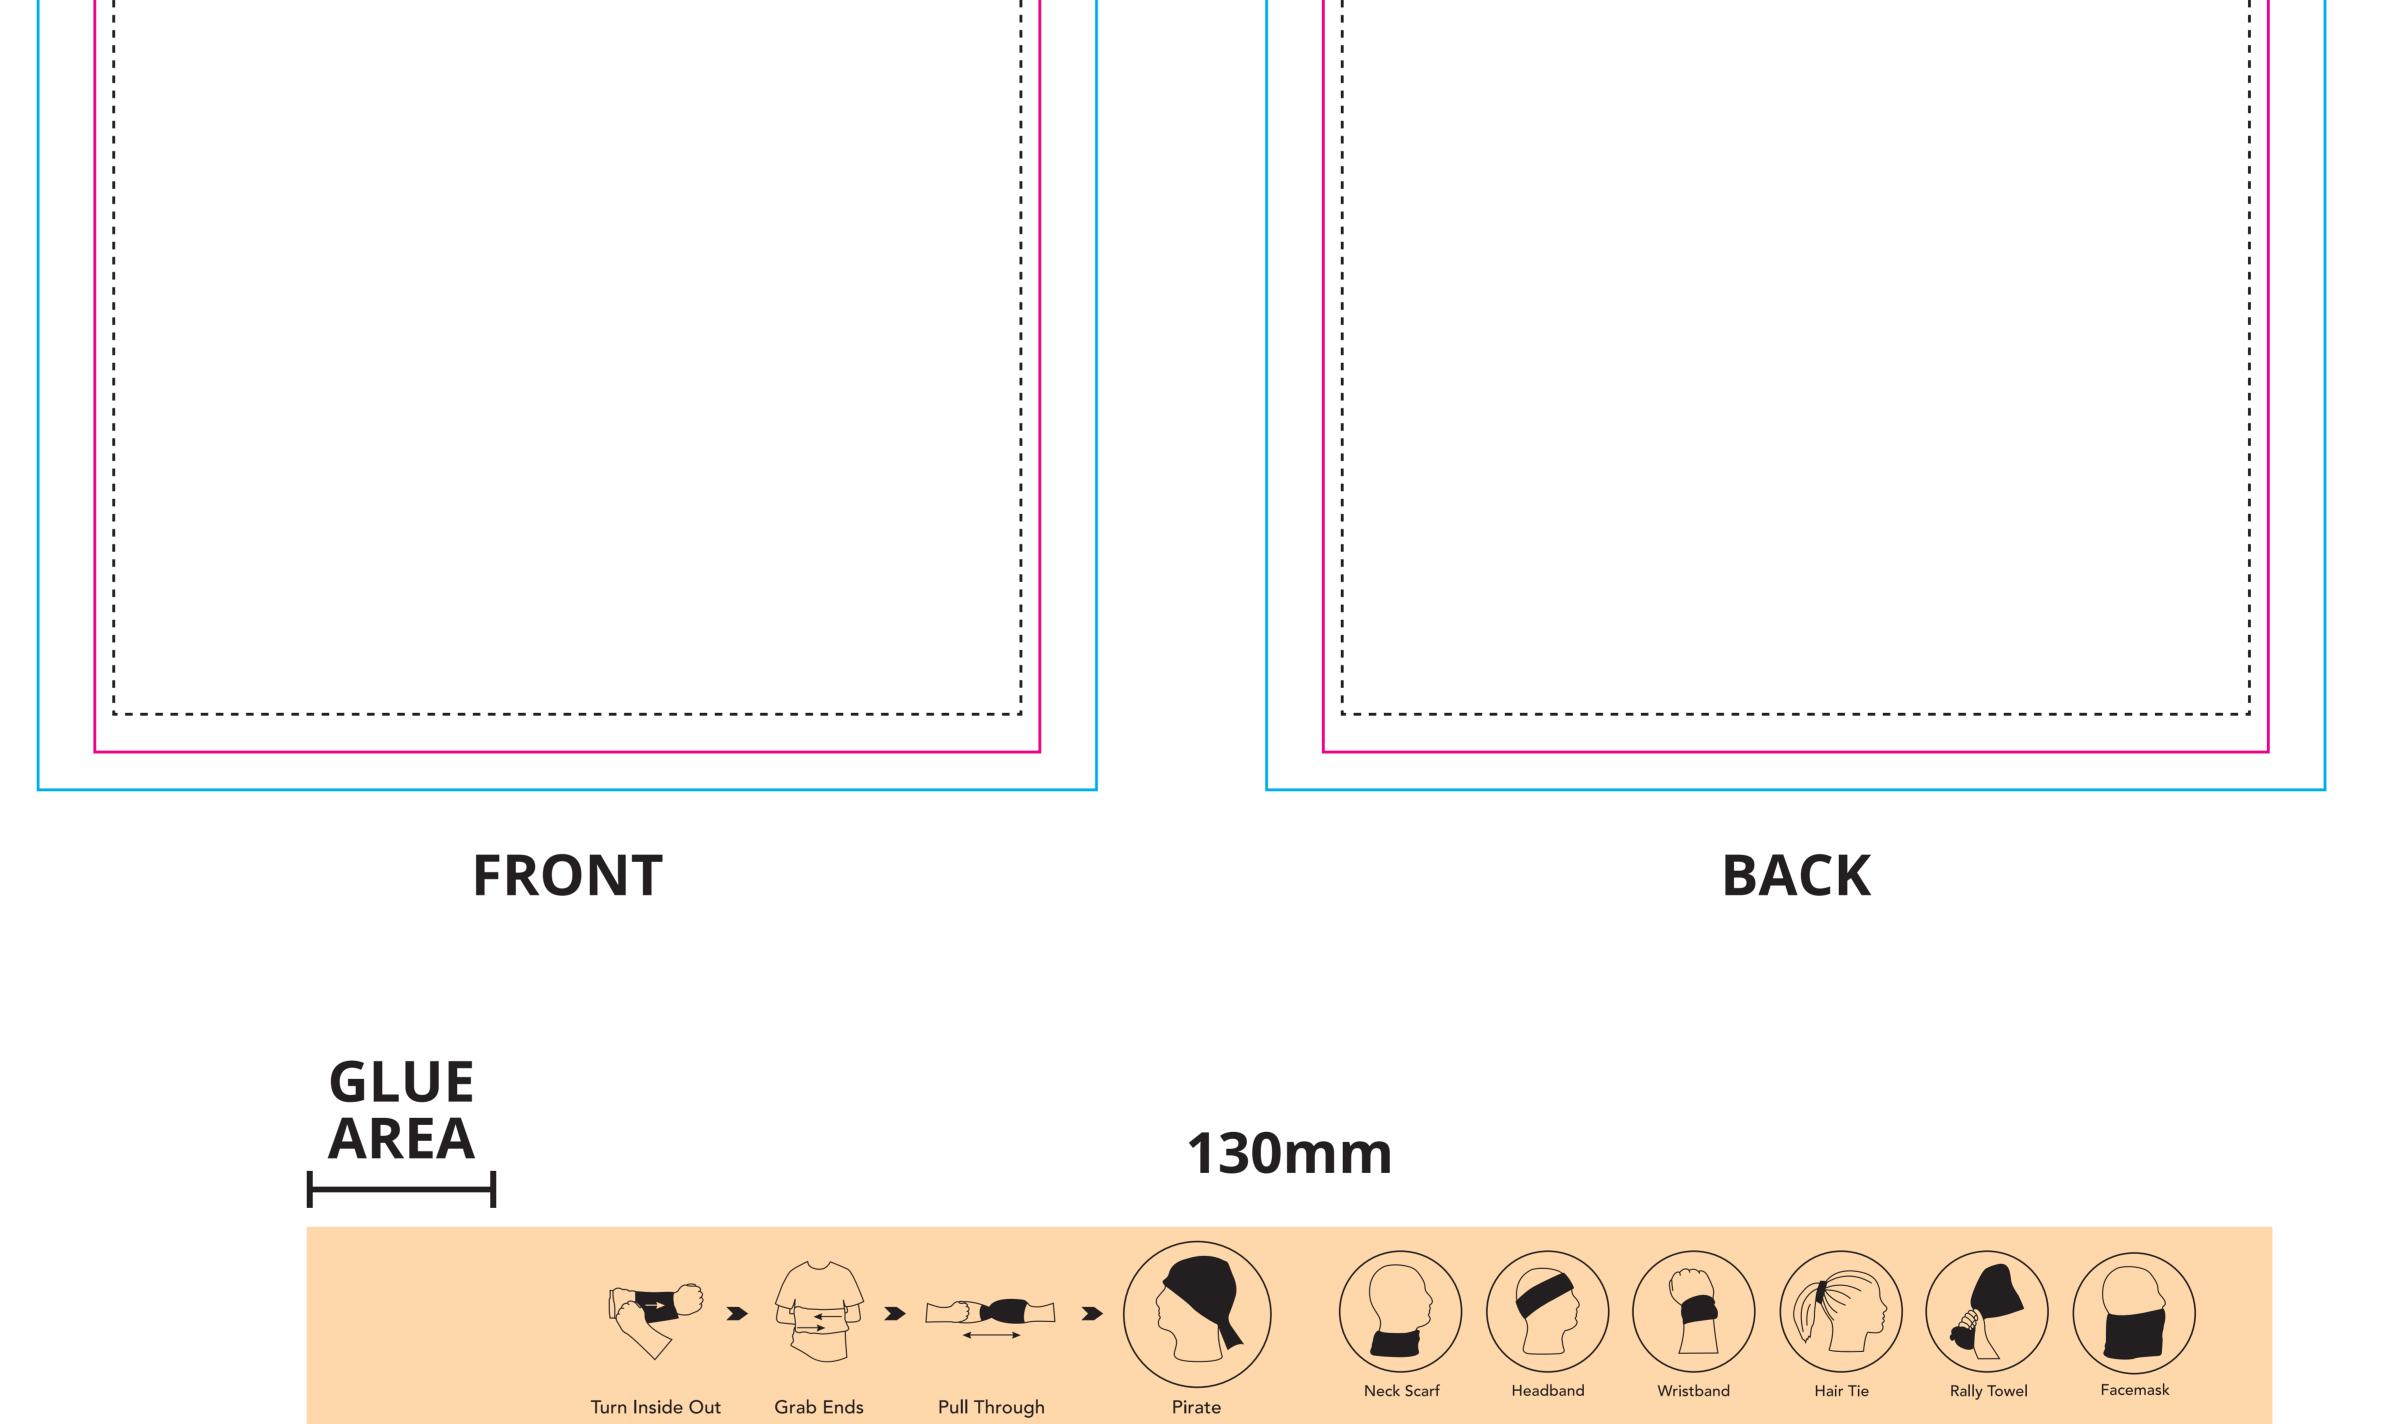

### **OPTIONAL - PAPER WRAPPING "B" (SCALE 4:1)**

| <b>BLEED AREA</b>   |  |
|---------------------|--|
| FINISHED COMPONENT  |  |
| <br>SAFE PRINT AREA |  |