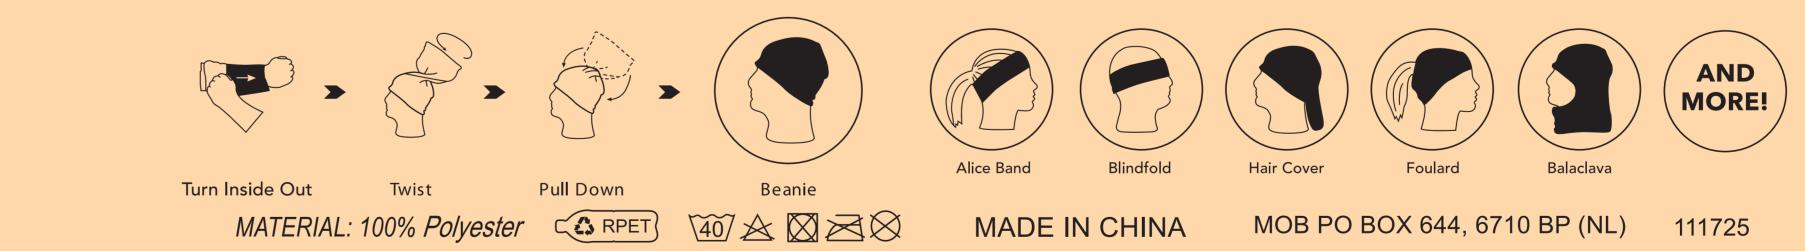

### **OPTIONAL - PAPER WRAPPING "B" (SCALE 4:1)**

| <b>BLEED AREA</b>   |  |
|---------------------|--|
| FINISHED COMPONENT  |  |
| <br>SAFE PRINT AREA |  |