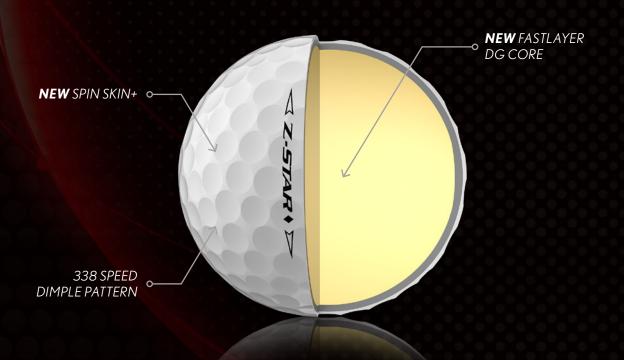

# **NEW** FastLayer DG Core

A newly formulated core starts soft in the center and dramatically becomes firm around its edge, giving high-speed players optimized Iron spin and distance.

# **NEW** Spin Skin+

A durable coating, new Spin Skin+ digs deep into Wedge and Iron grooves, maximizing spin for better control and stopping power.

#### 338 Speed Dimple Pattern

Less drag and more lift boosts overall distance and flies straight, even in the toughest wind conditions.

| Swing Speed: | 90+ MPH  |  |
|--------------|----------|--|
| Launch:      | Mid-High |  |