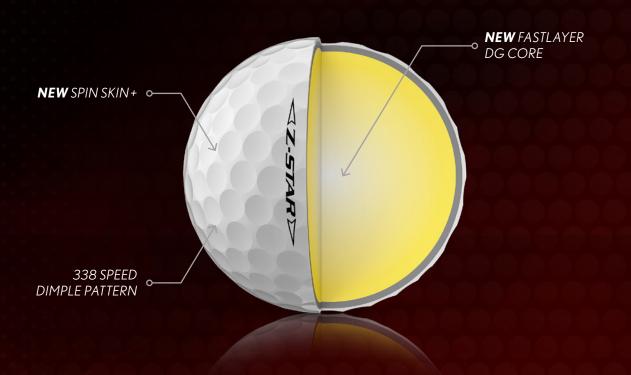

# **NEW** FastLayer DG Core

A newly formulated core starts soft in the center and dramatically becomes firm around its edge, giving high-speed players exceptional feel and added approach shot spin.

#### **NEW** Spin Skin+

A durable coating, new Spin Skin+ digs deep into Wedge and Iron grooves, maximizing spin for better control and stopping power.

#### 338 Speed Dimple Pattern

Less drag and more lift boosts overall distance and flies straight, even in the toughest wind conditions.

| Swing Speed: | 90+ MPH |
|--------------|---------|
| Launch:      | Mid     |