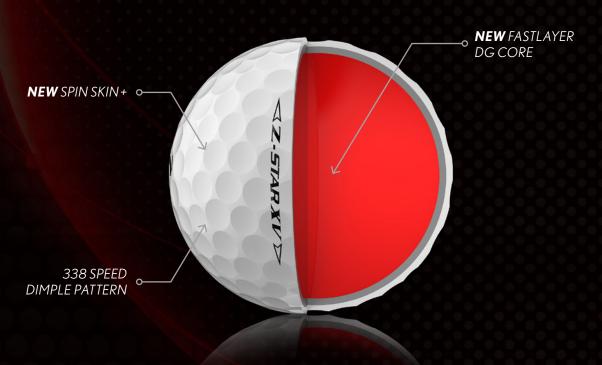

# **NEW** FastLayer DG Core

A newly formulated core starts soft in the center and dramatically becomes firm around its edge, giving high-speed players exceptional feel and plenty of ball speed for maximum distance.

#### **NEW** Spin Skin+

A durable coating, new Spin Skin+ digs deep into Wedge and Iron grooves, maximizing spin for better control and stopping power.

#### 338 Speed Dimple Pattern

Less drag and more lift boosts overall distance and flies straight, even in the toughest wind conditions.

| Swing Speed: | 100+ MPH |
|--------------|----------|
| Launch:      | Mid-High |