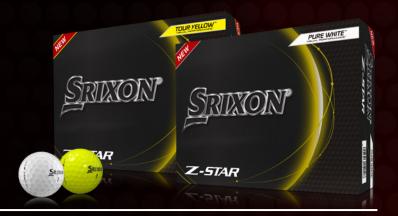

# **Z-STAR**

## MAXIMUM SPIN

Z-STAR provides maximum greenside spin for unmatched control and stopping power. Its premium 3-piece construction gives skilled players complete tour performance, tee to green.

Available in both Pure White and Tour Yellow.