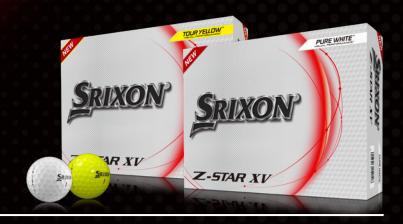

# **Z-STAR XV**

## MAXIMUM DISTANCE

Z-STAR XV provides maximum ball speed for unmatched Driver and Iron distance. Its premium 3-piece construction gives skilled players complete tour performance, tee to green.

Available in both Pure White and Tour Yellow.